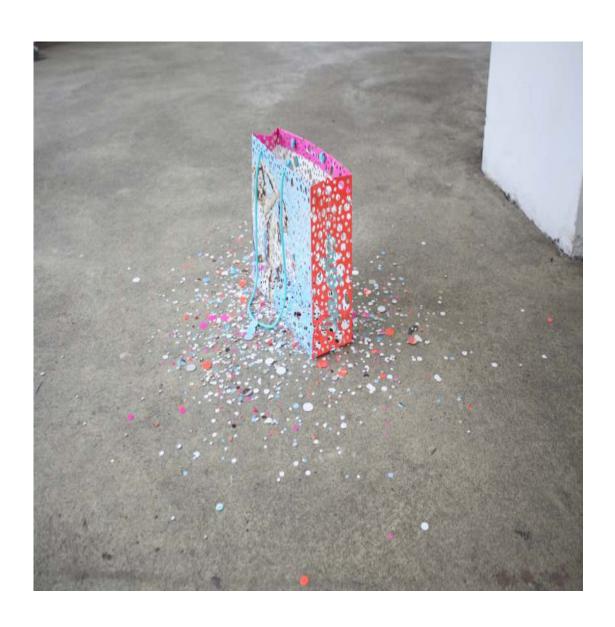

Bag Carry-all holes variable in size 2012

Daniel Wolff, Axel Loytved Lost form Aluminium cast of an explosion 9¾ inch / 25 cm 2012

Daniel Wolff, Axel Loytved Lost form Bronze cast of an explosion 11¾ inch / 30 cm 2012