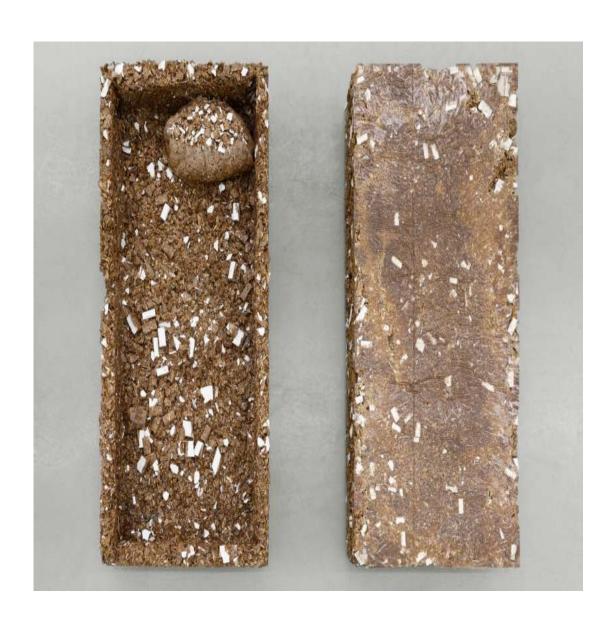

## **AXEL LOYTVED**

Bags Jute bag, concrete variable in size 2012

Bill 1 - 9 (from Bill 1 -9) Foto: Tobias Hübel shredded furniture, epoxy resin variable in size 2012

Bill 1 - 9 (from Bill 1 -9) Foto: Tobias Hübel shredded furniture, epoxy resin variable in size 2012