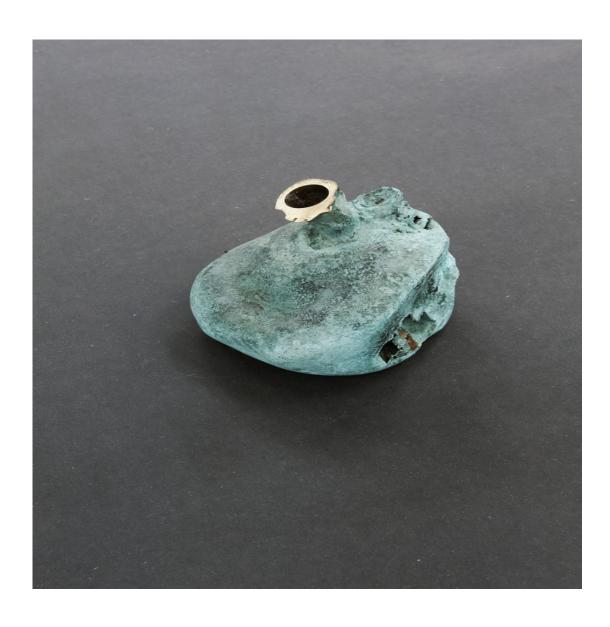

Bag Carry-all holes variable in size 2012

Daniel Wolff, Axel Loytved Lost form Aluminium cast of an explosion 9¾ inch / 25 cm 2012

Daniel Wolff, Axel Loytved Lost form Bronze cast of an explosion 11¾ inch / 30 cm 2012

Daniel Wolff, Axel Loytved Lost form Bronze cast of an explosion 11¾ inch / 30 cm 2012

Daniel Wolff, Axel Loytved Lost form Bronze cast of an explosion 13¾ inch / 35 cm 2012

Daniel Wolff, Axel Loytved Lost form Aluminium cast of an explosion 11¾ inch / 30 cm 2012