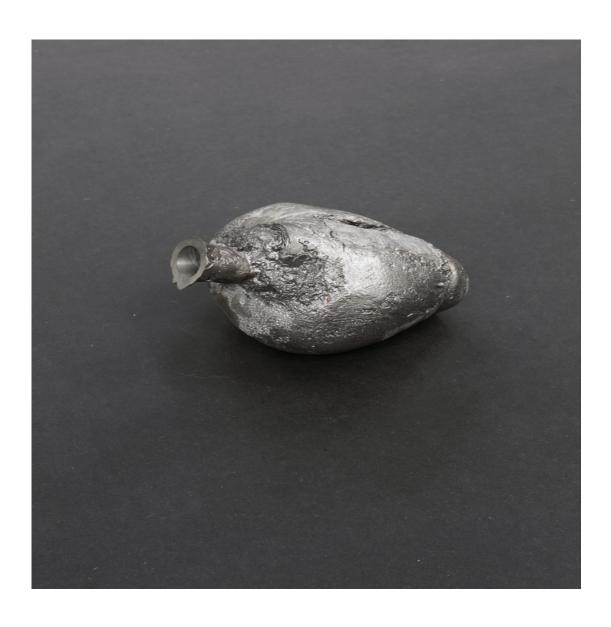

Bag Carry-all holes variable in size 2012

Daniel Wolff, Axel Loytved Lost form Aluminium cast of an explosion 9¾ inch / 25 cm 2012

Daniel Wolff, Axel Loytved Lost form Bronze cast of an explosion 11¾ inch / 30 cm 2012

Daniel Wolff, Axel Loytved Lost form Bronze cast of an explosion 11¾ inch / 30 cm 2012

Daniel Wolff, Axel Loytved Lost form Bronze cast of an explosion 13¾ inch / 35 cm 2012

Daniel Wolff, Axel Loytved Lost form Aluminium cast of an explosion 11¾ inch / 30 cm 2012