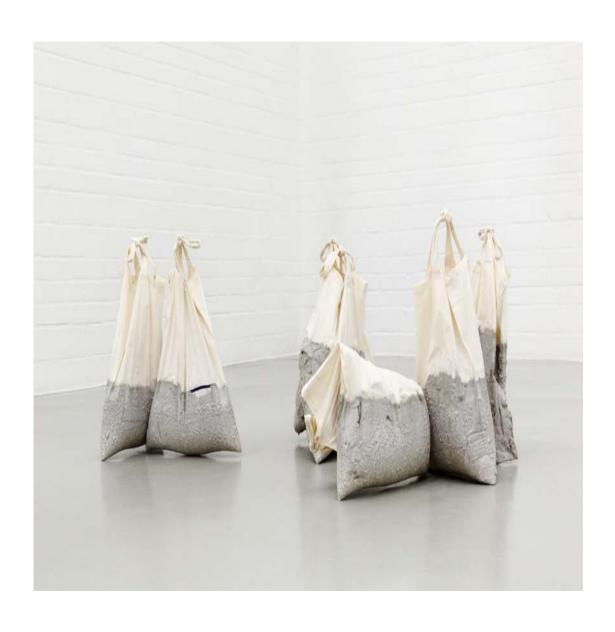

## **AXEL LOYTVED**

Bags Jute bag, concrete variable in size 2012

Bill 1 - 9 (from Bill 1 -9) Foto: Tobias Hübel shredded furniture, epoxy resin variable in size 2012

Bill 1 - 9 (from Bill 1 -9) Foto: Tobias Hübel shredded furniture, epoxy resin variable in size 2012