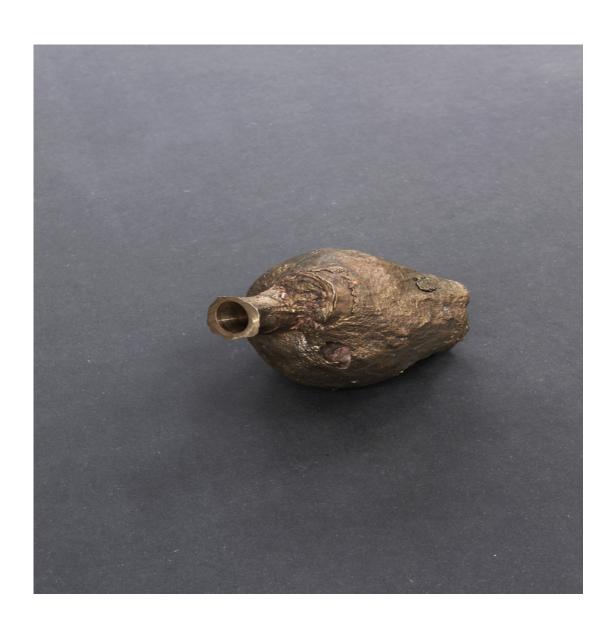

Bag Carry-all holes variable in size 2012

Daniel Wolff, Axel Loytved Lost form Aluminium cast of an explosion 9¾ inch / 25 cm 2012

Daniel Wolff, Axel Loytved Lost form Bronze cast of an explosion 11¾ inch / 30 cm 2012

Daniel Wolff, Axel Loytved Lost form Bronze cast of an explosion 11¾ inch / 30 cm 2012

Daniel Wolff, Axel Loytved Lost form Bronze cast of an explosion 13¾ inch / 35 cm 2012

Daniel Wolff, Axel Loytved Lost form Aluminium cast of an explosion 11¾ inch / 30 cm 2012