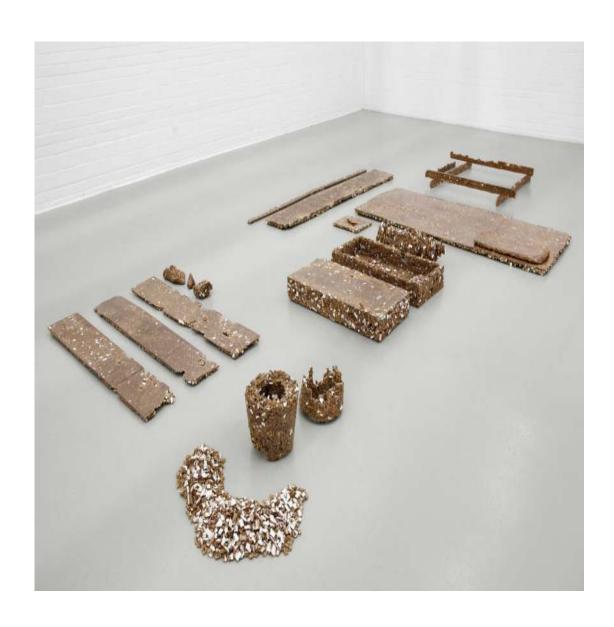

## **AXEL LOYTVED**

Bags Jute bag, concrete variable in size 2012

Bill 1 - 9 (from Bill 1 -9) Foto: Tobias Hübel shredded furniture, epoxy resin variable in size 2012

Bill 1 - 9 (from Bill 1 -9) Foto: Tobias Hübel shredded furniture, epoxy resin variable in size 2012