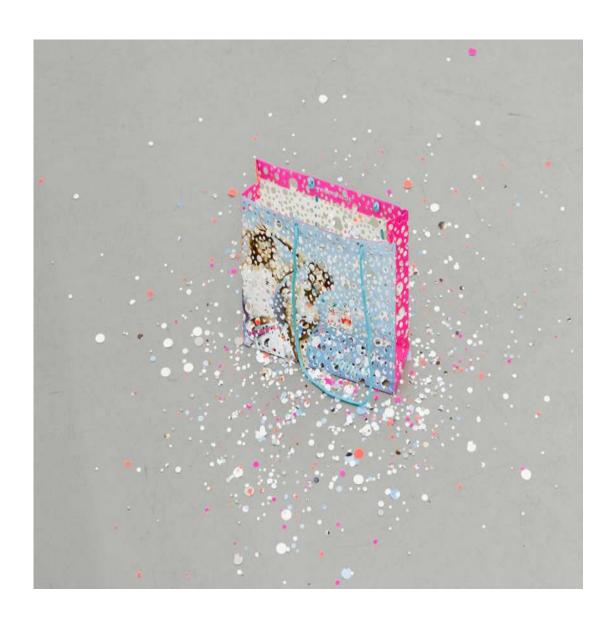

Bag Carry-all holes variable in size 2012

Daniel Wolff, Axel Loytved Lost form Aluminium cast of an explosion 9¾ inch / 25 cm 2012

Daniel Wolff, Axel Loytved Lost form Bronze cast of an explosion 11¾ inch / 30 cm 2012