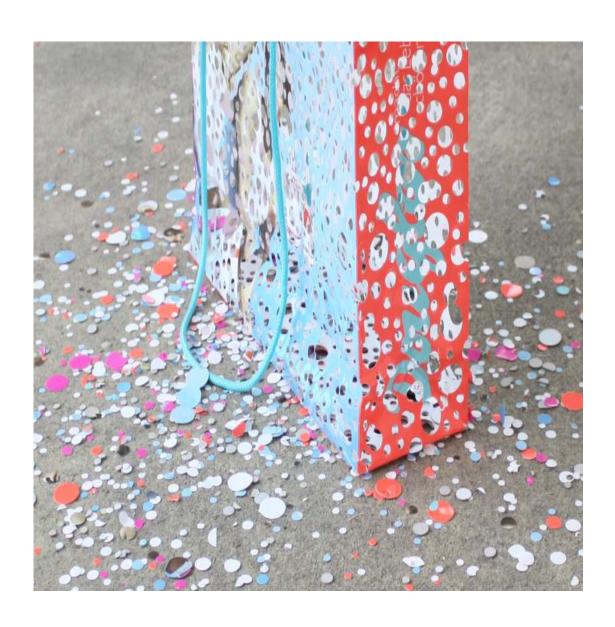

Bag Carry-all holes variable in size 2012

Daniel Wolff, Axel Loytved Lost form Aluminium cast of an explosion 9¾ inch / 25 cm 2012

Daniel Wolff, Axel Loytved Lost form Bronze cast of an explosion 11¾ inch / 30 cm 2012