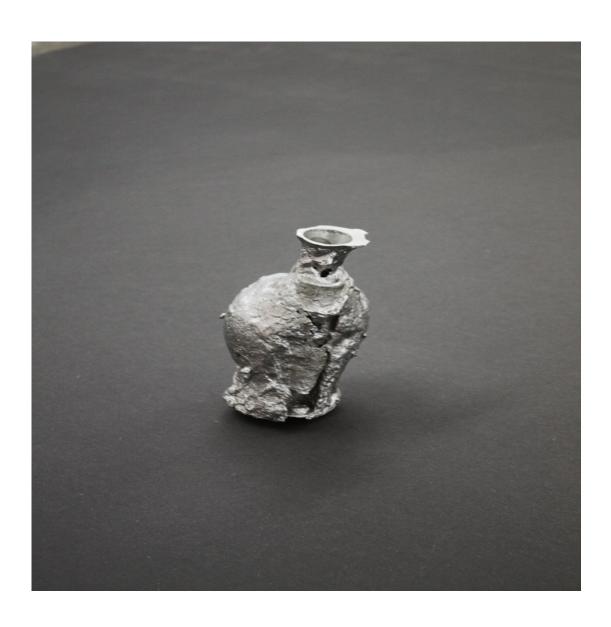

Bag Carry-all holes variable in size 2012

Daniel Wolff, Axel Loytved Lost form Aluminium cast of an explosion 9¾ inch / 25 cm 2012

Daniel Wolff, Axel Loytved Lost form Bronze cast of an explosion 11¾ inch / 30 cm 2012

Daniel Wolff, Axel Loytved Lost form Bronze cast of an explosion 11¾ inch / 30 cm 2012

Daniel Wolff, Axel Loytved Lost form Bronze cast of an explosion 13¾ inch / 35 cm 2012

Daniel Wolff, Axel Loytved Lost form Aluminium cast of an explosion 11¾ inch / 30 cm 2012

Daniel Wolff, Axel Loytved Lost form Bronze / Aluminium casts of an explosions, black MDF boards variable in size 2012