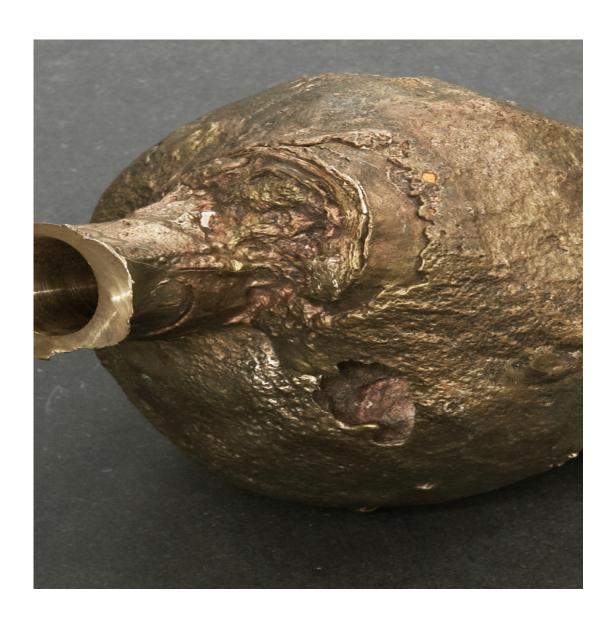

Bag Carry-all holes variable in size 2012

Daniel Wolff, Axel Loytved Lost form Aluminium cast of an explosion 9¾ inch / 25 cm 2012

Daniel Wolff, Axel Loytved Lost form Bronze cast of an explosion 11¾ inch / 30 cm 2012

Daniel Wolff, Axel Loytved Lost form Bronze cast of an explosion 11¾ inch / 30 cm 2012

Daniel Wolff, Axel Loytved Lost form Bronze cast of an explosion 13¾ inch / 35 cm 2012

Daniel Wolff, Axel Loytved Lost form Aluminium cast of an explosion 11¾ inch / 30 cm 2012