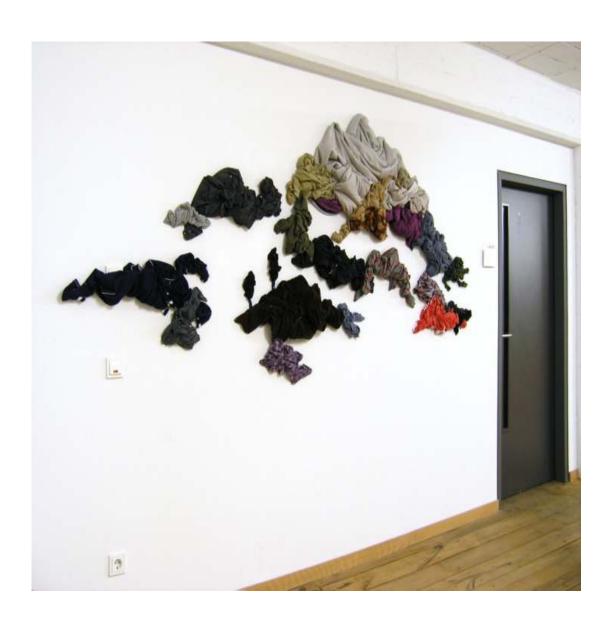

Trouser pocket objects Bronze object, cement replica of the trouser pocket  $2\% \times 5\% \times 5\%$  inch /  $7 \times 15 \times 15$  cm 2008

Luaggage for four days wall piece cloth, nails variable in size 2006