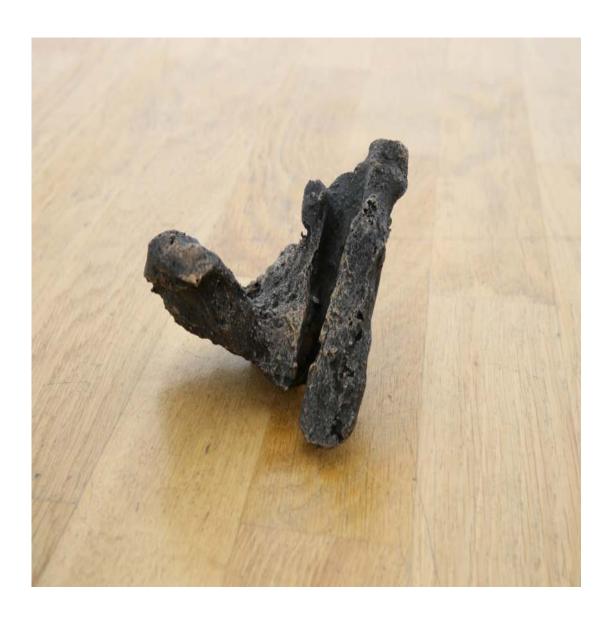

Bill 1 - 9 (from Bill 1 -9) Foto: Tobias Hübel shredded furniture, epoxy resin variable in size 2012

Bag Carry-all holes variable in size 2012

Daniel Wolff, Axel Loytved Lost form Aluminium cast of an explosion 9¾ inch / 25 cm 2012

Daniel Wolff, Axel Loytved Lost form Bronze cast of an explosion 11¾ inch / 30 cm 2012

Daniel Wolff, Axel Loytved Lost form Bronze cast of an explosion 11¾ inch / 30 cm 2012

Daniel Wolff, Axel Loytved Lost form Bronze cast of an explosion 13¾ inch / 35 cm 2012

Daniel Wolff, Axel Loytved Lost form Aluminium cast of an explosion 11¾ inch / 30 cm 2012

Daniel Wolff, Axel Loytved Lost form Bronze / Aluminium casts of an explosions, black MDF boards variable in size 2012