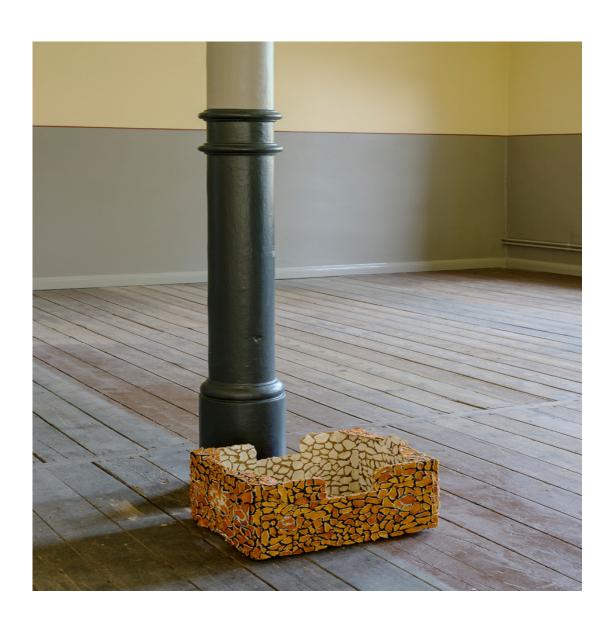

Countdown Portion of French Fries, potatoe print on newspaper  $27\frac{1}{2} \times 19$  inch /  $70 \times 50$  cm 2011

Boxes Cardboard boxes, Bunststeinputz (fasade plaster) variable in size 2011

Boxes Cardboard boxes, Bunststeinputz (fasade plaster) variable in size 2011