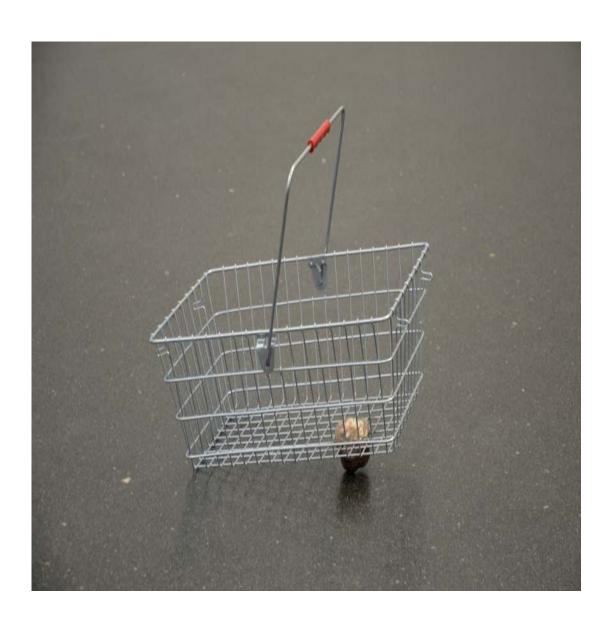

Bill 1 - 9 (from Bill 1 -9) Foto: Tobias Hübel shredded furniture, epoxy resin variable in size 2012

Bag Carry-all holes variable in size 2012

Daniel Wolff, Axel Loytved Lost form Aluminium cast of an explosion 9¾ inch / 25 cm 2012

Daniel Wolff, Axel Loytved Lost form Bronze cast of an explosion 11¾ inch / 30 cm 2012

Daniel Wolff, Axel Loytved Lost form Bronze cast of an explosion 11¾ inch / 30 cm 2012

Daniel Wolff, Axel Loytved Lost form Bronze cast of an explosion 13¾ inch / 35 cm 2012

Daniel Wolff, Axel Loytved Lost form Aluminium cast of an explosion 11¾ inch / 30 cm 2012

Daniel Wolff, Axel Loytved Lost form Bronze / Aluminium casts of an explosions, black MDF boards variable in size 2012