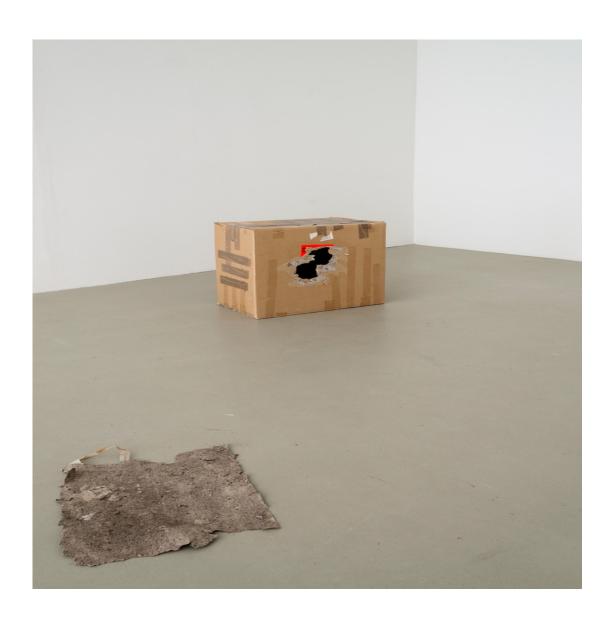

Untitled 12 Teile Cardboard, MDF, paint variable in size 2016

Untitled 12 pieces Cardboard, MDF, paint variable in size 2016

Worktop chipboard, metal supports, sandbags 161 × 23½ × 23½ inch / 410 × 60 × 60 cm 2016