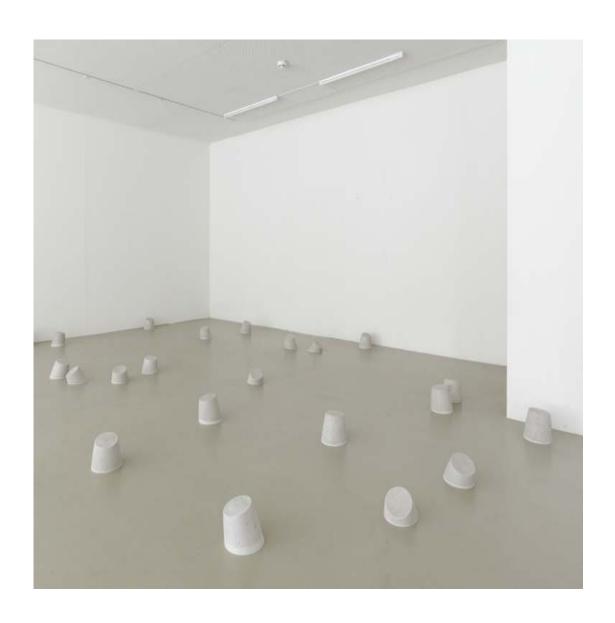

Blind Spots (from Blind Spots ) 8 poster motifs, public space, Hamburg 23 × 33 inch / 59.4 × 84.1 cm 2020

Cups 17 parts Plaster and mixed media 2016

Spaghetti Photo: Tobias Hübel Spaghetti, nail variable in size 2016