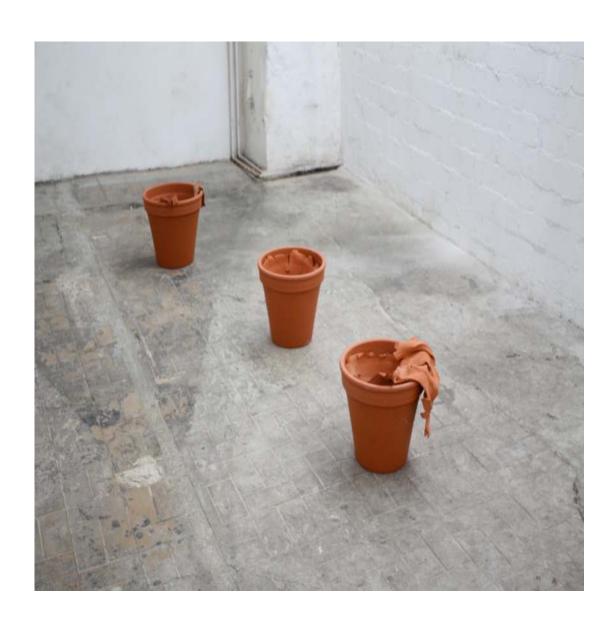

Blind Spots (from Blind Spots ) 8 poster motifs, public space, Hamburg 23 × 33 inch / 59.4 × 84.1 cm 2020

Cups 17 parts Plaster and mixed media 2016

Spaghetti Photo: Tobias Hübel Spaghetti, nail variable in size 2016