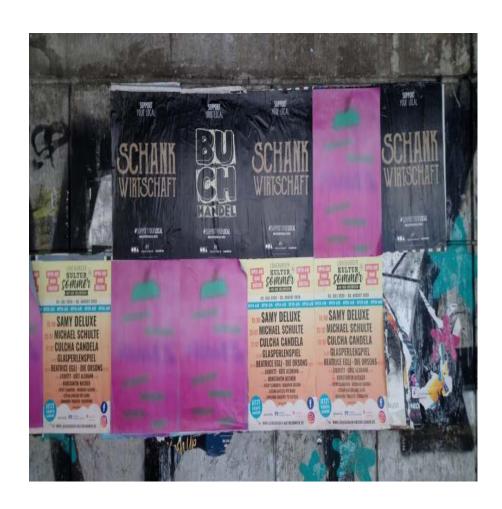

## **AXEL LOYTVED**

Rubbish bin steel  $51 \times 15\% \times 15\%$  inch /  $130 \times 40 \times 40$  cm 2021

Spaghetti Spaghetti, hot glue, rental car variable in size 2016

Blind Spots (from Blind Spots ) 8 poster motifs, public space, Hamburg  $23 \times 33$  inch /  $59.4 \times 84.1$  cm 2020

Blind Spots (from Blind Spots ) 8 poster motifs, public space, Hamburg 23 × 33 inch / 59.4 × 84.1 cm 2020

Cups 17 parts Plaster and mixed media 2016

Spaghetti Photo: Tobias Hübel Spaghetti, nail variable in size 2016