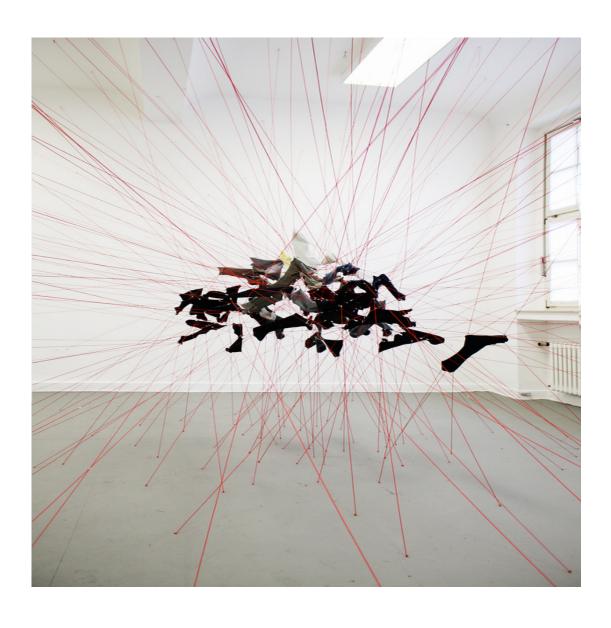

Trouser pocket objects Bronze object, cement replica of the trouser pocket  $2\% \times 5\% \times 5\%$  inch /  $7 \times 15 \times 15$  cm 2008

Luaggage for four days wall piece cloth, nails variable in size 2006