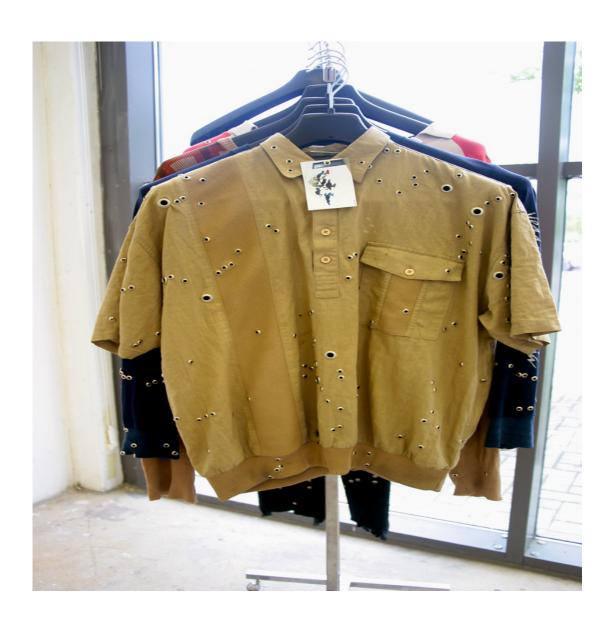

Clothes stand: "Luggage for four days" (from Luaggage for four days) clothes, metal inserts, label 2007

Clothes stand: "Luggage for four days" (from Luaggage for four days) Clothes, metal inserts, label 2007

Clothes stand: "Luggage for four days" (from Luaggage for four days) clothes, metal inserts, label 2007