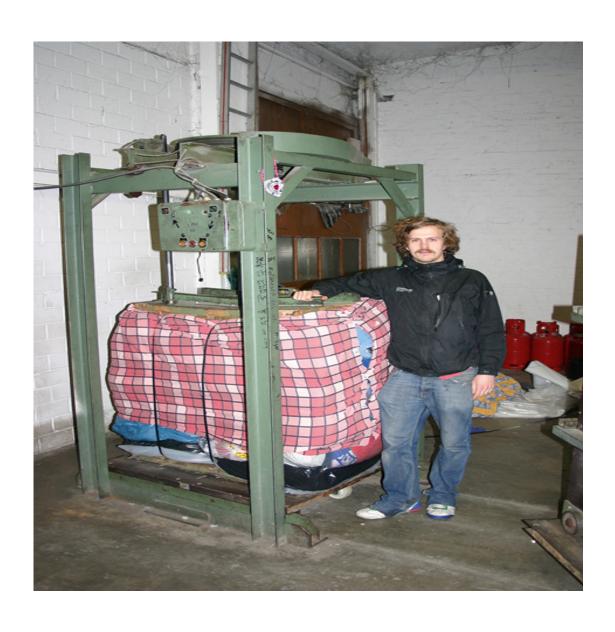

Trouser pocket objects Bronze object, cement replica of the trouser pocket  $2\% \times 5\% \times 5\%$  inch /  $7 \times 15 \times 15$  cm 2008

Luaggage for four days wall piece cloth, nails variable in size 2006

Clothes stand: "Luggage for four days" (from Luaggage for four days) clothes, metal inserts, label 2007

Clothes stand: "Luggage for four days" (from Luaggage for four days) Clothes, metal inserts, label 2007