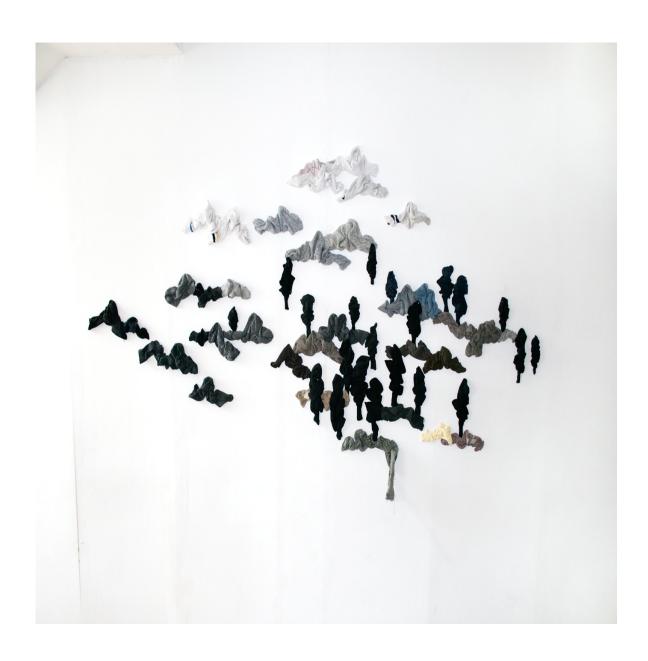

Trouser pocket objects Bronze object, cement replica of the trouser pocket  $2\% \times 5\% \times 5\%$  inch /  $7 \times 15 \times 15$  cm 2008

Luaggage for four days wall piece cloth, nails variable in size 2006