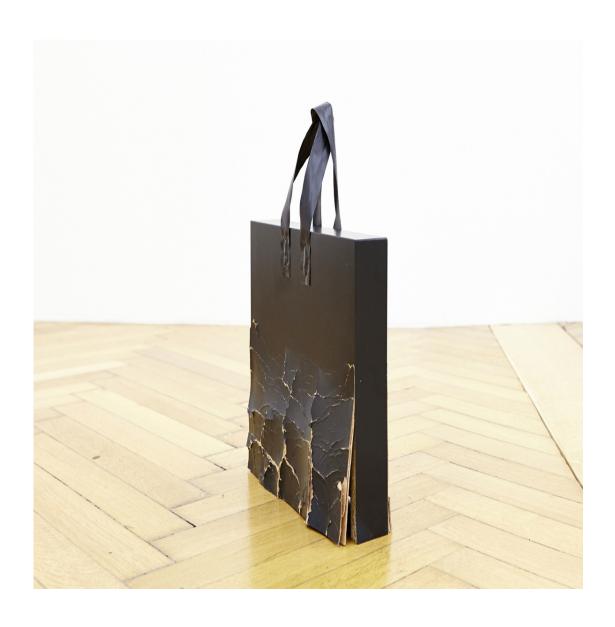

Bill 1 - 9 (from Bill 1 -9) Foto: Tobias Hübel shredded furniture, epoxy resin variable in size 2012

Bag Carry-all holes variable in size 2012

Daniel Wolff, Axel Loytved Lost form Aluminium cast of an explosion 9¾ inch / 25 cm 2012