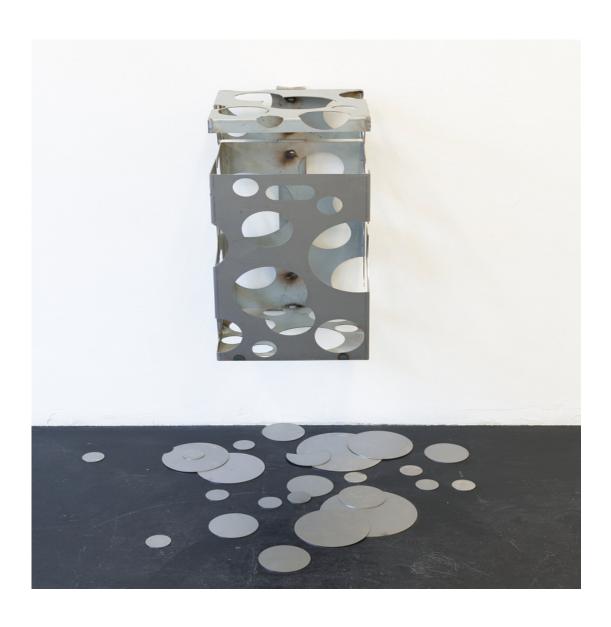

## **AXEL LOYTVED**

Rubbish bin steel  $51 \times 15\% \times 15\%$  inch /  $130 \times 40 \times 40$  cm 2021

Spaghetti Spaghetti, hot glue, rental car variable in size 2016

Blind Spots (from Blind Spots ) 8 poster motifs, public space, Hamburg  $23 \times 33$  inch /  $59.4 \times 84.1$  cm 2020