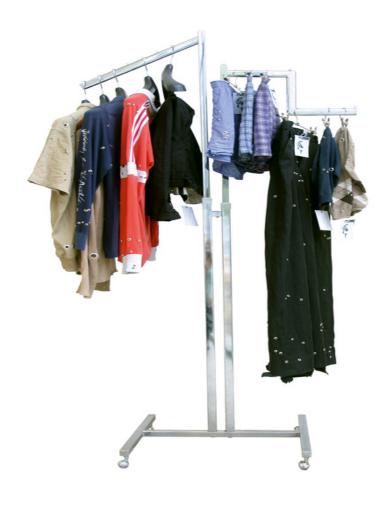

Clothes stand: "Luggage for four days" (from Luaggage for four days) clothes, metal inserts, label 2007

Clothes stand: "Luggage for four days" (from Luaggage for four days) Clothes, metal inserts, label 2007

Clothes stand: "Luggage for four days" (from Luaggage for four days) clothes, metal inserts, label 2007