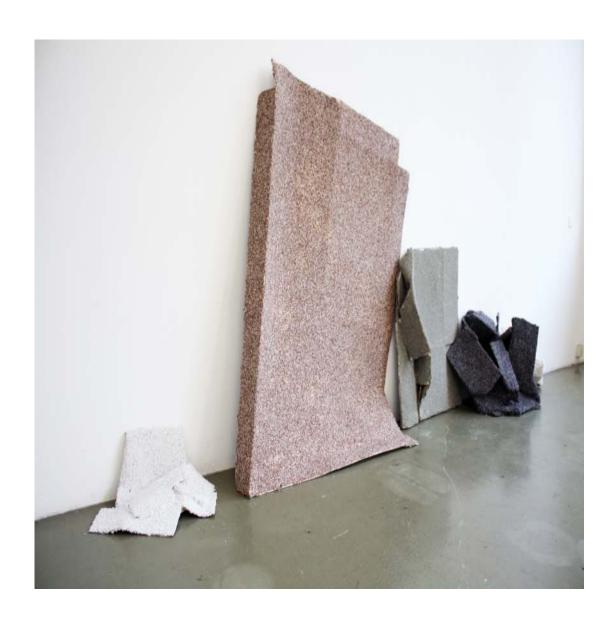

Carpet (grey) Second-hand carpet 98 × 137¾ inch / 250 × 350 cm 2011

Carpet (grey) Second-hand carpet 98 × 118 inch / 250 × 300 cm 2011

Carpet (grey) Second-hand carpet 98 × 137¾ inch / 250 × 350 cm 2011