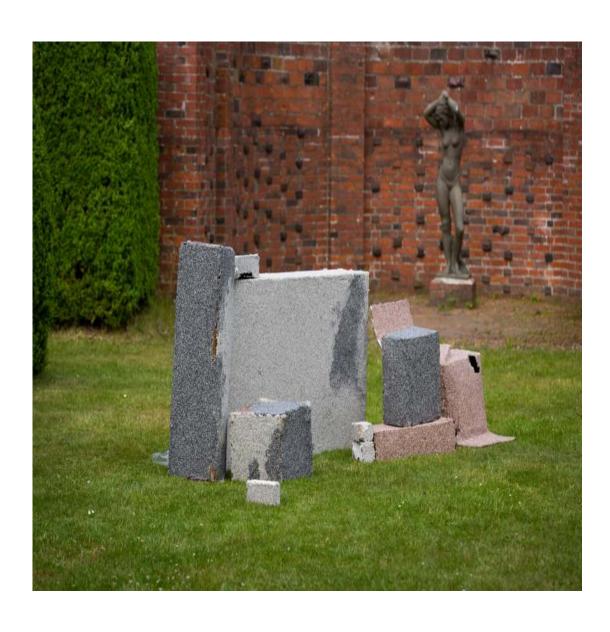

Boxes (Ensemble for outdoors) Detail 2014

From the A to the B to the X to the F to the D to the Z to the E to the O to the P to the C to the H to the I to the J to the W Bronze with black patina variable in size 2013

From the A to the B to the X to the F to the D to the Z to the E to the O to the P to the C to the H to the I to the J to the W Bronze with black patina variable in size 2013

ups and downs of everyday painted chip board variable in size 2013