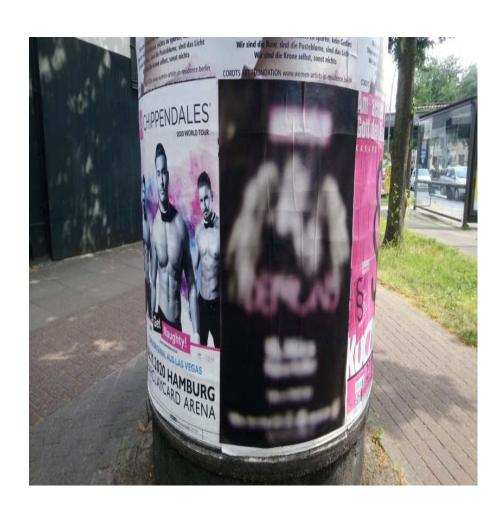

## **AXEL LOYTVED**

Rubbish bin steel  $51 \times 15\% \times 15\%$  inch /  $130 \times 40 \times 40$  cm 2021

Spaghetti Spaghetti, hot glue, rental car variable in size 2016

Blind Spots (from Blind Spots ) 8 poster motifs, public space, Hamburg  $23 \times 33$  inch /  $59.4 \times 84.1$  cm 2020

Blind Spots (from Blind Spots ) 8 poster motifs, public space, Hamburg 23 × 33 inch / 59.4 × 84.1 cm 2020

Cups 17 parts Plaster and mixed media 2016

Spaghetti Photo: Tobias Hübel Spaghetti, nail variable in size 2016