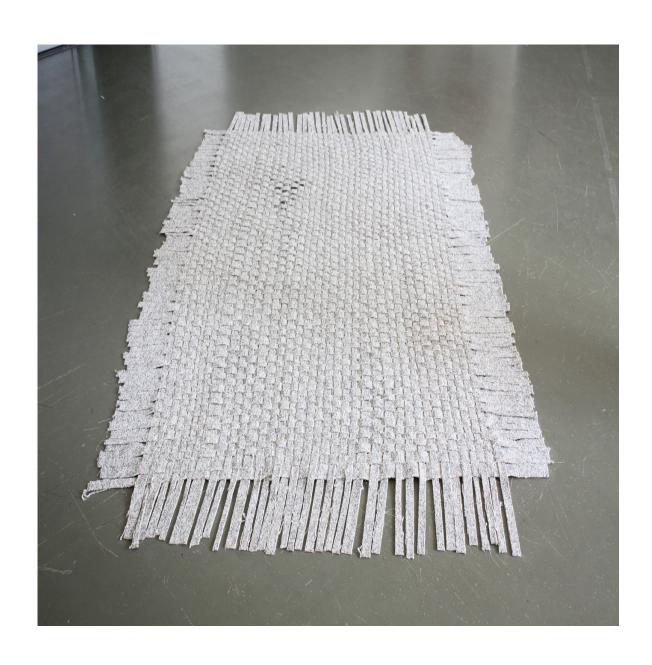

Carpet (grey) Second-hand carpet 98 × 137¾ inch / 250 × 350 cm 2011

Carpet (grey) Second-hand carpet 98 × 118 inch / 250 × 300 cm 2011

Carpet (grey) Second-hand carpet 98 × 137¾ inch / 250 × 350 cm 2011