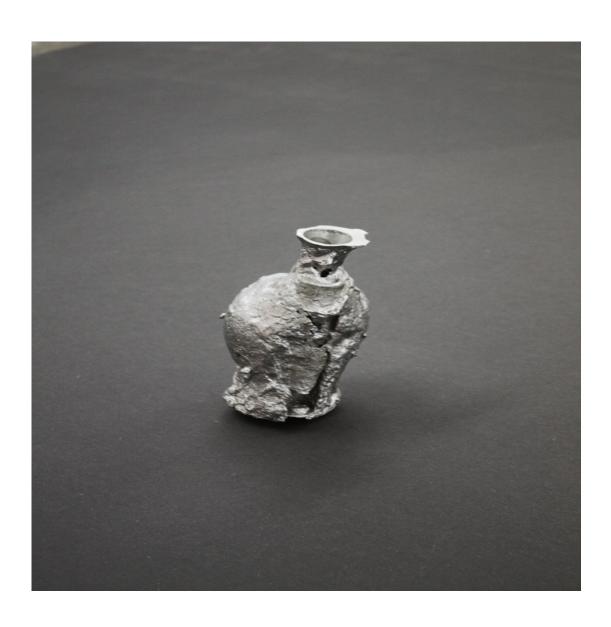

Bill 1 - 9 (from Bill 1 -9) Foto: Tobias Hübel shredded furniture, epoxy resin variable in size 2012

Bag Carry-all holes variable in size 2012

Daniel Wolff, Axel Loytved Lost form Aluminium cast of an explosion 9¾ inch / 25 cm 2012

Daniel Wolff, Axel Loytved Lost form Bronze cast of an explosion 11¾ inch / 30 cm 2012

Daniel Wolff, Axel Loytved Lost form Bronze cast of an explosion 11¾ inch / 30 cm 2012

Daniel Wolff, Axel Loytved Lost form Bronze cast of an explosion 13¾ inch / 35 cm 2012

Daniel Wolff, Axel Loytved Lost form Aluminium cast of an explosion 11¾ inch / 30 cm 2012

Daniel Wolff, Axel Loytved Lost form Bronze / Aluminium casts of an explosions, black MDF boards variable in size 2012