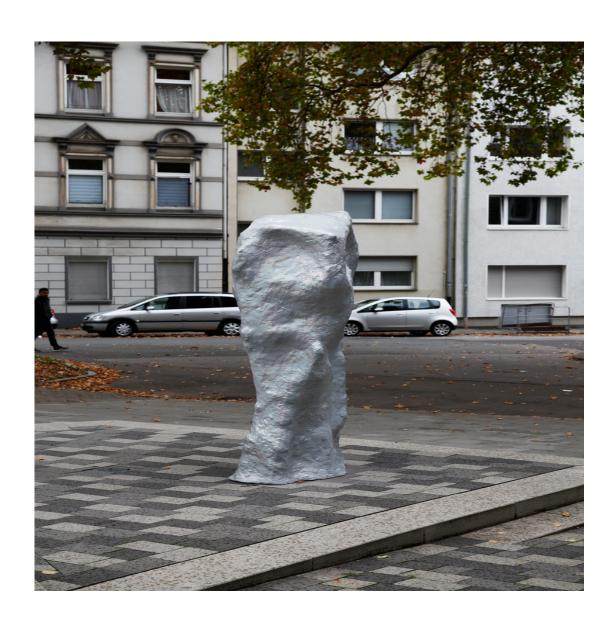

## **AXEL LOYTVED**

Rubbish bin steel  $51 \times 15\% \times 15\%$  inch /  $130 \times 40 \times 40$  cm 2021

Spaghetti Spaghetti, hot glue, rental car variable in size 2016

Blind Spots (from Blind Spots ) 8 poster motifs, public space, Hamburg  $23 \times 33$  inch /  $59.4 \times 84.1$  cm 2020