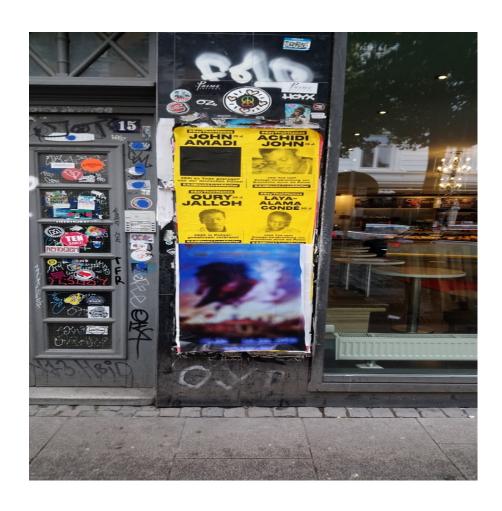

## **AXEL LOYTVED**

Rubbish bin steel  $51 \times 15\% \times 15\%$  inch /  $130 \times 40 \times 40$  cm 2021

Spaghetti Spaghetti, hot glue, rental car variable in size 2016

Blind Spots (from Blind Spots ) 8 poster motifs, public space, Hamburg  $23 \times 33$  inch /  $59.4 \times 84.1$  cm 2020

Blind Spots (from Blind Spots ) 8 poster motifs, public space, Hamburg 23 × 33 inch / 59.4 × 84.1 cm 2020

Cups 17 parts Plaster and mixed media 2016

Spaghetti Photo: Tobias Hübel Spaghetti, nail variable in size 2016