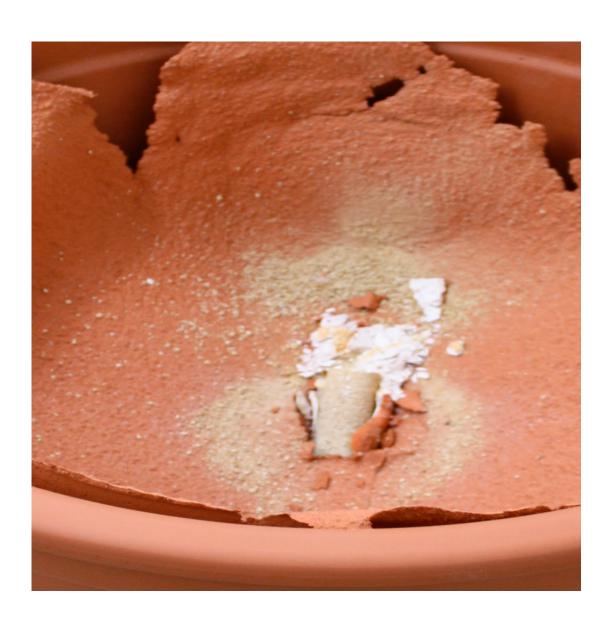

Blind Spots (from Blind Spots ) 8 poster motifs, public space, Hamburg 23 × 33 inch / 59.4 × 84.1 cm 2020

Cups 17 parts Plaster and mixed media 2016

Spaghetti Photo: Tobias Hübel Spaghetti, nail variable in size 2016