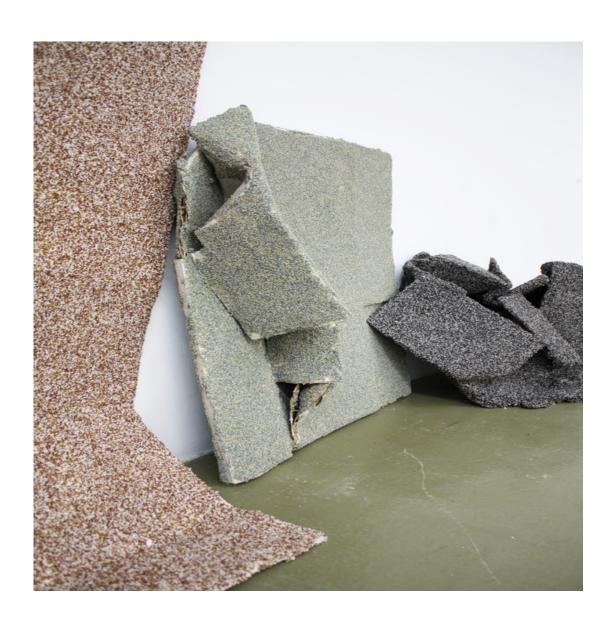

Carpet (grey) Second-hand carpet 98 × 137¾ inch / 250 × 350 cm 2011

Carpet (grey) Second-hand carpet 98 × 118 inch / 250 × 300 cm 2011

Carpet (grey) Second-hand carpet 98 × 137¾ inch / 250 × 350 cm 2011