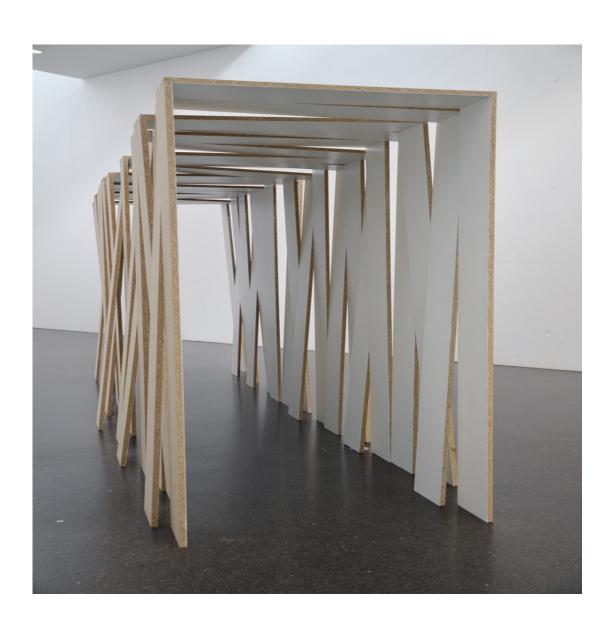

Untitled 12 Teile Cardboard, MDF, paint variable in size 2016

Untitled 12 pieces Cardboard, MDF, paint variable in size 2016

Worktop chipboard, metal supports, sandbags 161 × 23½ × 23½ inch / 410 × 60 × 60 cm 2016