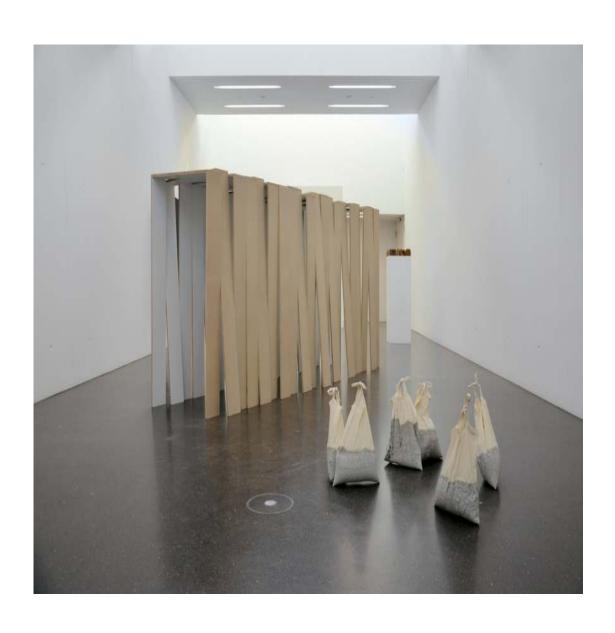

Untitled 12 Teile Cardboard, MDF, paint variable in size 2016

Untitled 12 pieces Cardboard, MDF, paint variable in size 2016

Worktop chipboard, metal supports, sandbags 161 × 23½ × 23½ inch / 410 × 60 × 60 cm 2016

ups and downs of everyday painted chip board variable in size 2013

ups and downs of everyday painted chip board variable in size 2013

Bags Jute bag, concrete variable in size 2012

Bill 1 - 9 (from Bill 1 -9) Foto: Tobias Hübel shredded furniture, epoxy resin variable in size 2012