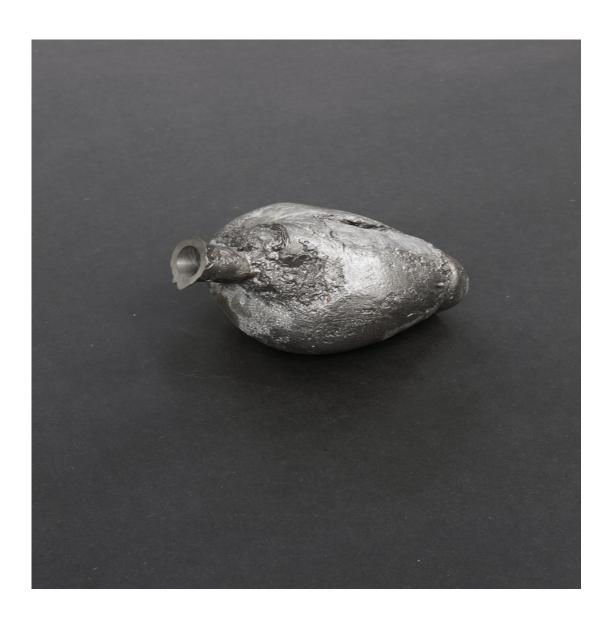

Bill 1 - 9 (from Bill 1 -9) Foto: Tobias Hübel shredded furniture, epoxy resin variable in size 2012

Bag Carry-all holes variable in size 2012

Daniel Wolff, Axel Loytved Lost form Aluminium cast of an explosion 9¾ inch / 25 cm 2012

Daniel Wolff, Axel Loytved Lost form Aluminium cast of an explosion 11¾ inch / 30 cm 2012

Daniel Wolff, Axel Loytved Lost form Bronze / Aluminium casts of an explosions, black MDF boards variable in size 2012