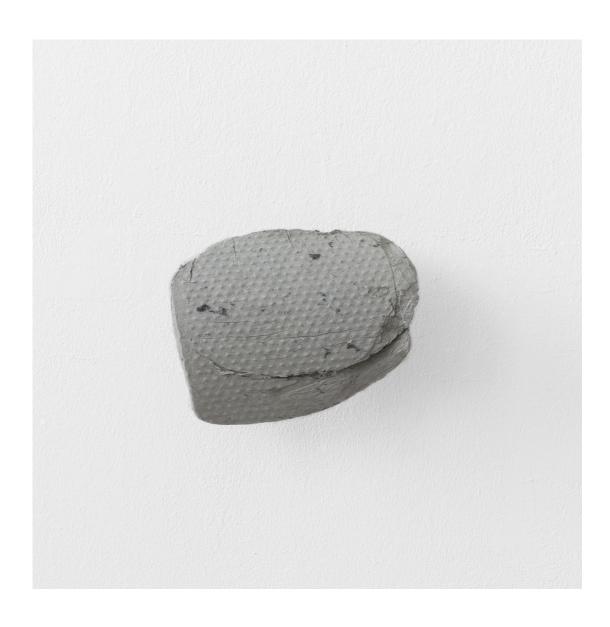

Laundromat (from Laudromat) paper mache (produced in washing machine), metal bracket 13¾ inch / 35 cm 2010

Laundromat (from Laudromat)
paper mache (produced in washing machine), metal bracket
13¾ inch / 35 cm
2010