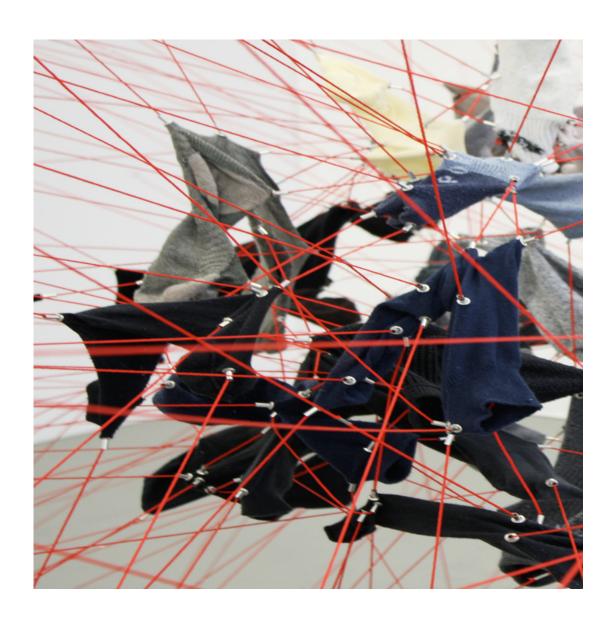

Trouser pocket objects Bronze object, cement replica of the trouser pocket  $2\% \times 5\% \times 5\%$  inch /  $7 \times 15 \times 15$  cm 2008

Luaggage for four days wall piece cloth, nails variable in size 2006