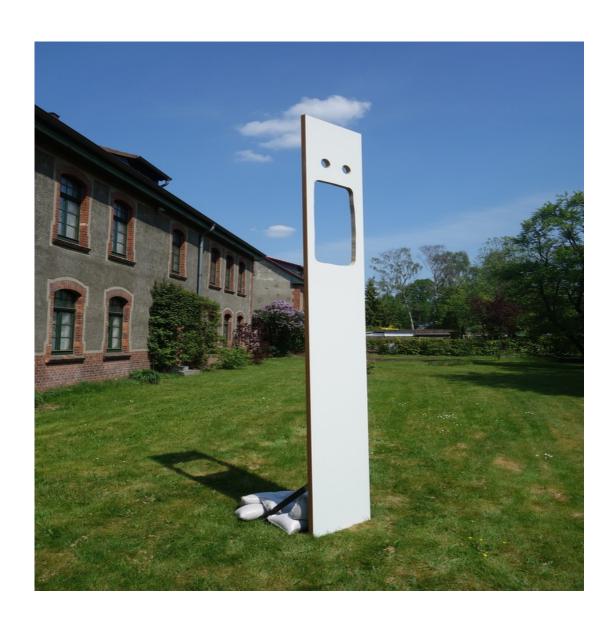

## **AXEL LOYTVED**



Rubbish bin steel  $51 \times 15\% \times 15\%$  inch /  $130 \times 40 \times 40$  cm 2021























































Spaghetti Spaghetti, hot glue, rental car variable in size 2016









Blind Spots (from Blind Spots ) 8 poster motifs, public space, Hamburg  $23 \times 33$  inch /  $59.4 \times 84.1$  cm 2020







Blind Spots (from Blind Spots ) 8 poster motifs, public space, Hamburg 23 × 33 inch / 59.4 × 84.1 cm 2020





















Cups 17 parts Plaster and mixed media 2016









Spaghetti Photo: Tobias Hübel Spaghetti, nail variable in size 2016



Untitled 12 Teile Cardboard, MDF, paint variable in size 2016



Untitled 12 pieces Cardboard, MDF, paint variable in size 2016



Worktop chipboard, metal supports, sandbags 161 × 23½ × 23½ inch / 410 × 60 × 60 cm 2016



Sink Foto Felix Krebs 2016









Orange Box photo Michael Pfisterer mandarin zest, fruit box, glue  $15\% \times 11\% \times 7\%$  inch /  $40 \times 30 \times 20$  cm 2016



Orange Box photo Michael Pfisterer mandarin zest, fruit box, glue  $15\% \times 11\% \times 7\%$  inch /  $40 \times 30 \times 20$  cm 2016



Orange Box photo Michael Pfisterer mandarin zest, fruit box, glue  $15\% \times 11\% \times 7\%$  inch /  $40 \times 30 \times 20$  cm 2016



Untitled Photo Michael Pfisterer bronze  $33 \times 23\frac{1}{2}$  inch /  $84 \times 60$  cm 2016



Untitled Photo Michael Pfisterer bronze  $33 \times 23\frac{1}{2}$  inch /  $84 \times 60$  cm 2016





Untitled Photo Michael Pfisterer