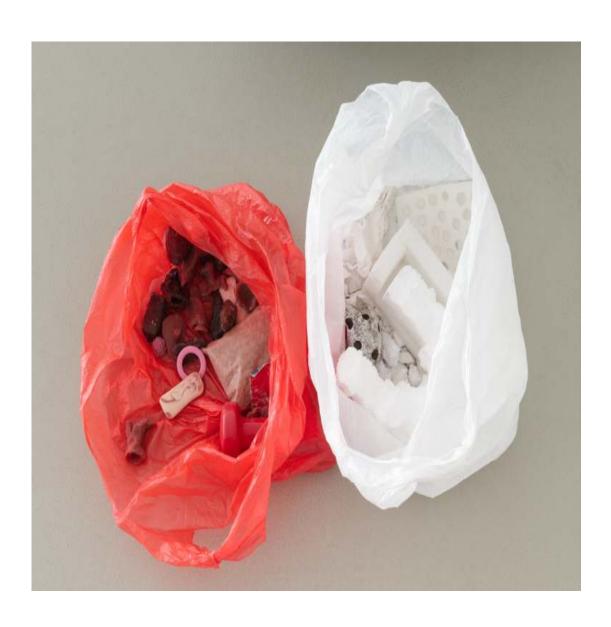

Untitled 12 Teile Cardboard, MDF, paint variable in size 2016

Untitled 12 pieces Cardboard, MDF, paint variable in size 2016

Worktop chipboard, metal supports, sandbags 161 × 23½ × 23½ inch / 410 × 60 × 60 cm 2016

Sink Foto Felix Krebs 2016

Orange Box photo Michael Pfisterer mandarin zest, fruit box, glue  $15\% \times 11\% \times 7\%$  inch /  $40 \times 30 \times 20$  cm 2016

Orange Box photo Michael Pfisterer mandarin zest, fruit box, glue  $15\% \times 11\% \times 7\%$  inch /  $40 \times 30 \times 20$  cm 2016