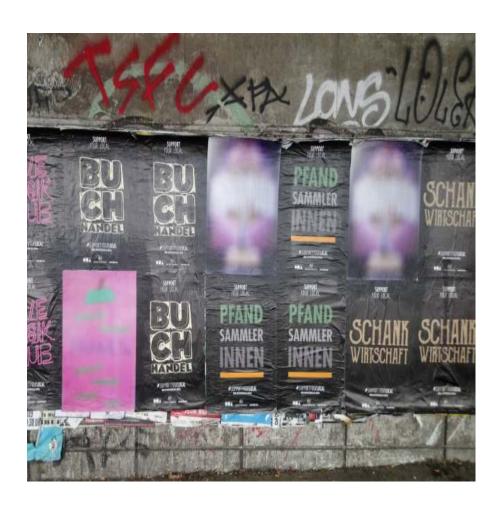

## **AXEL LOYTVED**

Rubbish bin steel  $51 \times 15\% \times 15\%$  inch /  $130 \times 40 \times 40$  cm 2021

Spaghetti Spaghetti, hot glue, rental car variable in size 2016

Blind Spots (from Blind Spots ) 8 poster motifs, public space, Hamburg  $23 \times 33$  inch /  $59.4 \times 84.1$  cm 2020

Blind Spots (from Blind Spots ) 8 poster motifs, public space, Hamburg 23 × 33 inch / 59.4 × 84.1 cm 2020

Cups 17 parts Plaster and mixed media 2016

Spaghetti Photo: Tobias Hübel Spaghetti, nail variable in size 2016