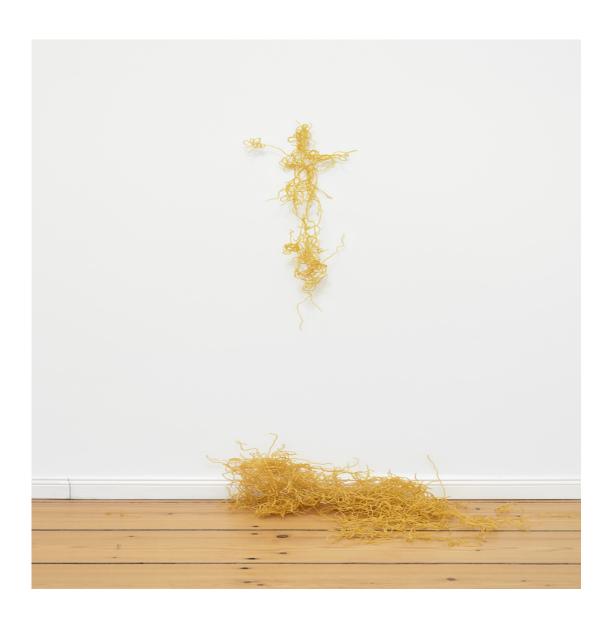

## **AXEL LOYTVED**

Rubbish bin steel  $51 \times 15\% \times 15\%$  inch /  $130 \times 40 \times 40$  cm 2021

Spaghetti Spaghetti, hot glue, rental car variable in size 2016

Blind Spots (from Blind Spots ) 8 poster motifs, public space, Hamburg  $23 \times 33$  inch /  $59.4 \times 84.1$  cm 2020

Blind Spots (from Blind Spots ) 8 poster motifs, public space, Hamburg 23 × 33 inch / 59.4 × 84.1 cm 2020

Cups 17 parts Plaster and mixed media 2016

Spaghetti Photo: Tobias Hübel Spaghetti, nail variable in size 2016