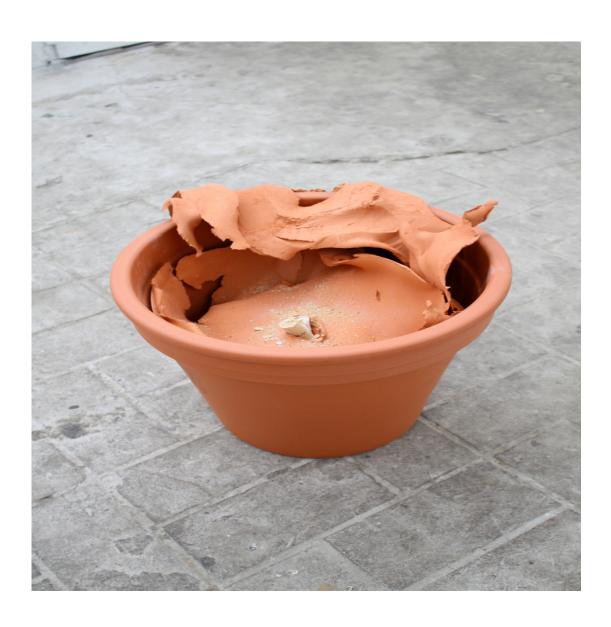

Blind Spots (from Blind Spots ) 8 poster motifs, public space, Hamburg 23 × 33 inch / 59.4 × 84.1 cm 2020

Cups 17 parts Plaster and mixed media 2016

Spaghetti Photo: Tobias Hübel Spaghetti, nail variable in size 2016