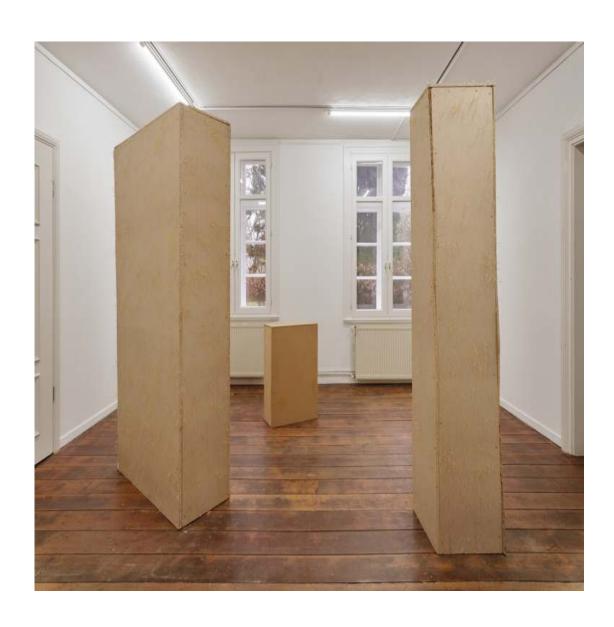

Untitled 12 Teile Cardboard, MDF, paint variable in size 2016

Untitled 12 pieces Cardboard, MDF, paint variable in size 2016

Worktop chipboard, metal supports, sandbags 161 × 23½ × 23½ inch / 410 × 60 × 60 cm 2016