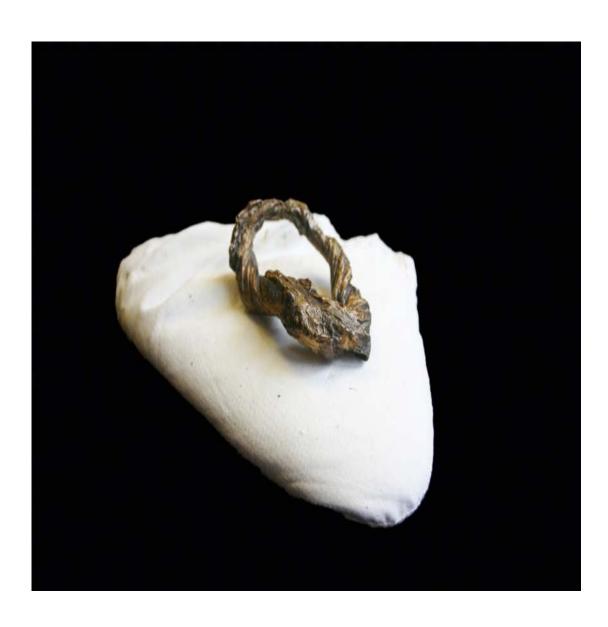

Orange Box photo Michael Pfisterer mandarin zest, fruit box, glue  $15\% \times 11\% \times 7\%$  inch /  $40 \times 30 \times 20$  cm 2016

Untitled Photo Michael Pfisterer bronze  $33 \times 23\frac{1}{2}$  inch /  $84 \times 60$  cm 2016

Untitled Photo Michael Pfisterer bronze  $33 \times 23\frac{1}{2}$  inch /  $84 \times 60$  cm 2016

Untitled Photo Michael Pfisterer bronze 23 × 16½ inch / 59 × 42 cm 2016

Chipboard (from Untitled) Photo Michael Pfisterer plate, varnish, dust 2016