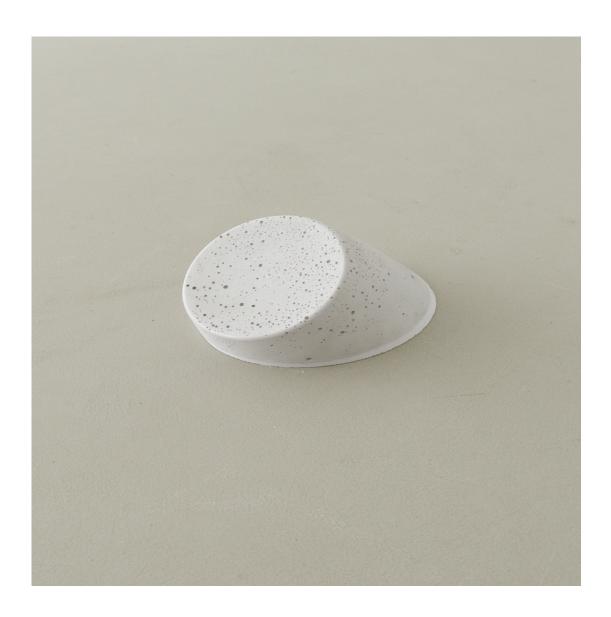

Blind Spots (from Blind Spots ) 8 poster motifs, public space, Hamburg 23 × 33 inch / 59.4 × 84.1 cm 2020

Cups 17 parts Plaster and mixed media 2016

Spaghetti Photo: Tobias Hübel Spaghetti, nail variable in size 2016