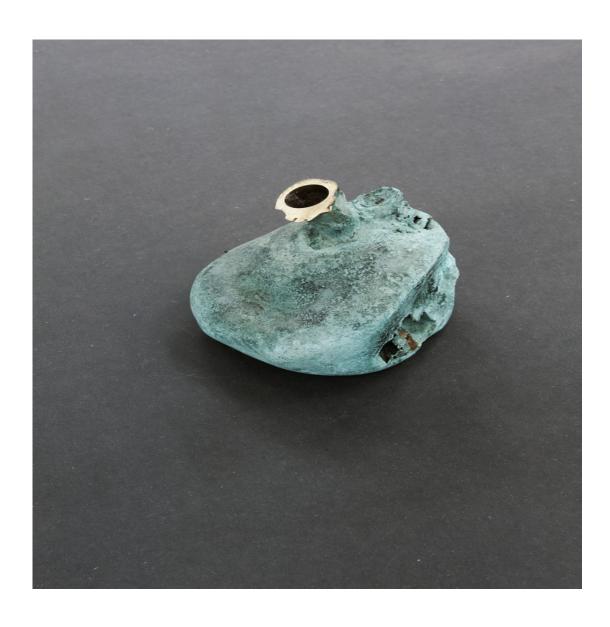

Bill 1 - 9 (from Bill 1 -9) Foto: Tobias Hübel shredded furniture, epoxy resin variable in size 2012

Bag Carry-all holes variable in size 2012

Daniel Wolff, Axel Loytved Lost form Aluminium cast of an explosion 9¾ inch / 25 cm 2012

Daniel Wolff, Axel Loytved Lost form Aluminium cast of an explosion 11¾ inch / 30 cm 2012

Daniel Wolff, Axel Loytved Lost form Bronze / Aluminium casts of an explosions, black MDF boards variable in size 2012