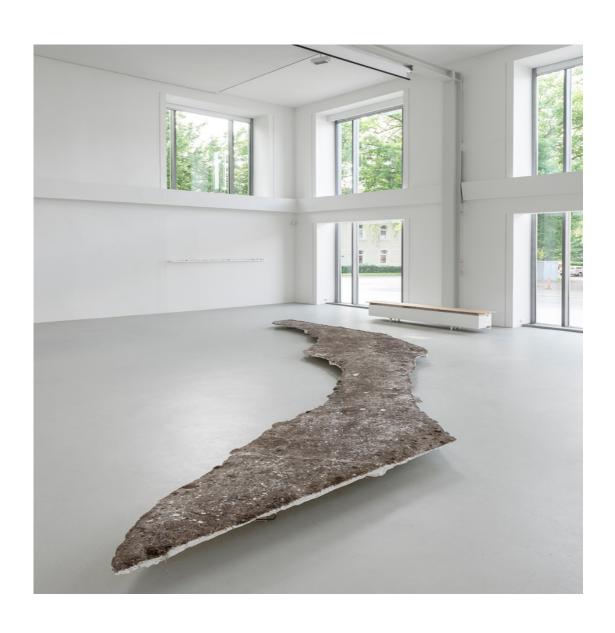

Carpet (grey) Second-hand carpet 98 × 137¾ inch / 250 × 350 cm 2011

Carpet (grey) Second-hand carpet 98 × 118 inch / 250 × 300 cm 2011

Carpet (grey) Second-hand carpet 98 × 137¾ inch / 250 × 350 cm 2011