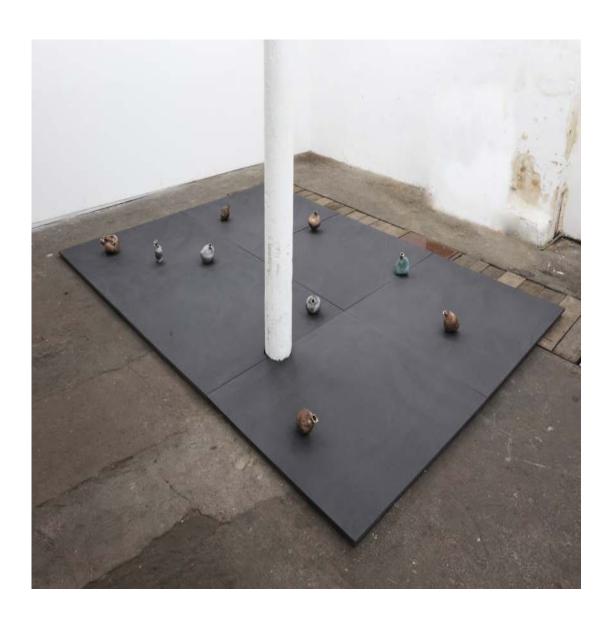

Bill 1 - 9 (from Bill 1 -9) Foto: Tobias Hübel shredded furniture, epoxy resin variable in size 2012

Bag Carry-all holes variable in size 2012

Daniel Wolff, Axel Loytved Lost form Aluminium cast of an explosion 9¾ inch / 25 cm 2012

Daniel Wolff, Axel Loytved Lost form Bronze cast of an explosion 11¾ inch / 30 cm 2012

Daniel Wolff, Axel Loytved Lost form Bronze cast of an explosion 11¾ inch / 30 cm 2012

Daniel Wolff, Axel Loytved Lost form Bronze cast of an explosion 13¾ inch / 35 cm 2012

Daniel Wolff, Axel Loytved Lost form Aluminium cast of an explosion 11¾ inch / 30 cm 2012

Daniel Wolff, Axel Loytved Lost form Bronze / Aluminium casts of an explosions, black MDF boards variable in size 2012