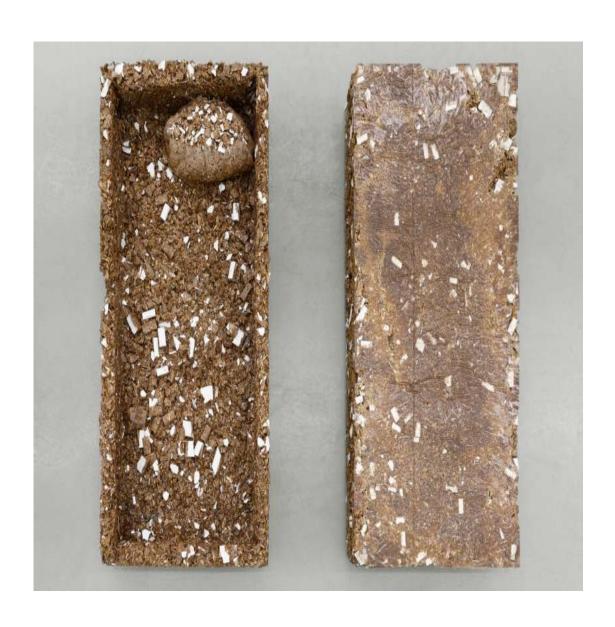

Sink Foto Felix Krebs 2016

Orange Box photo Michael Pfisterer mandarin zest, fruit box, glue  $15\% \times 11\% \times 7\%$  inch /  $40 \times 30 \times 20$  cm 2016

Orange Box photo Michael Pfisterer mandarin zest, fruit box, glue  $15\% \times 11\% \times 7\%$  inch /  $40 \times 30 \times 20$  cm 2016

Orange Box photo Michael Pfisterer mandarin zest, fruit box, glue  $15\% \times 11\% \times 7\%$  inch /  $40 \times 30 \times 20$  cm 2016

Untitled Photo Michael Pfisterer bronze  $33 \times 23\frac{1}{2}$  inch /  $84 \times 60$  cm 2016