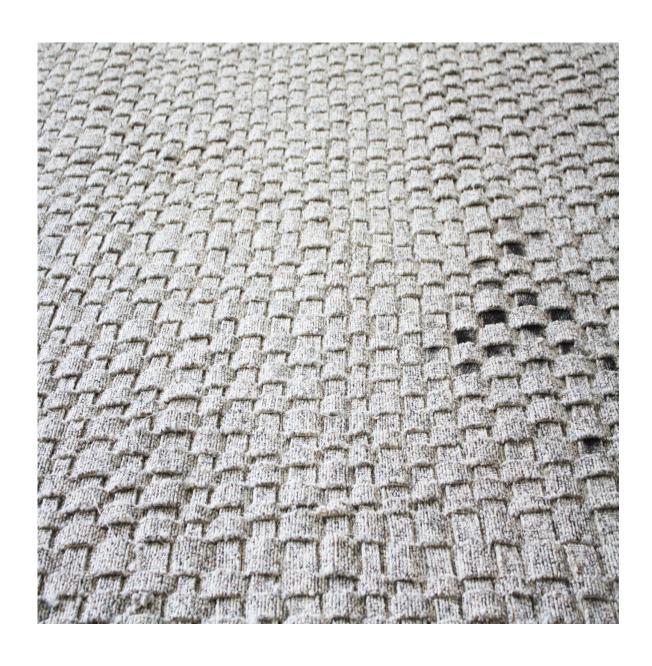

Carpet (grey) Second-hand carpet 98 × 137¾ inch / 250 × 350 cm 2011

Carpet (grey) Second-hand carpet 98 × 118 inch / 250 × 300 cm 2011

Carpet (grey) Second-hand carpet 98 × 137¾ inch / 250 × 350 cm 2011