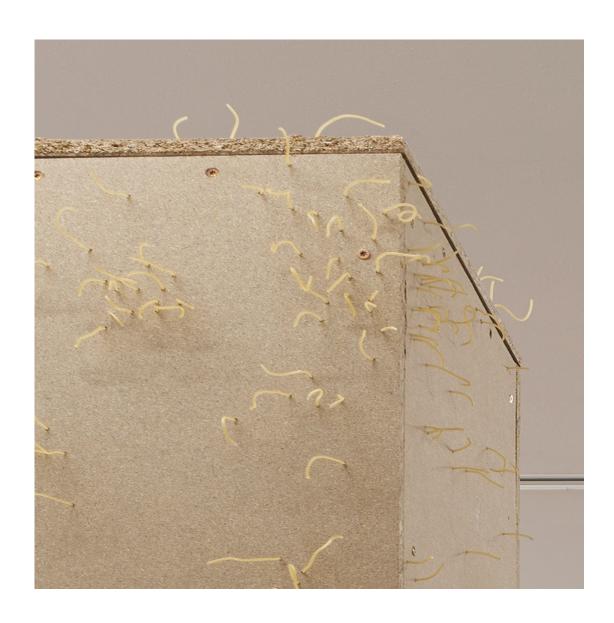

Untitled 12 Teile Cardboard, MDF, paint variable in size 2016

Untitled 12 pieces Cardboard, MDF, paint variable in size 2016

Worktop chipboard, metal supports, sandbags 161 × 23½ × 23½ inch / 410 × 60 × 60 cm 2016