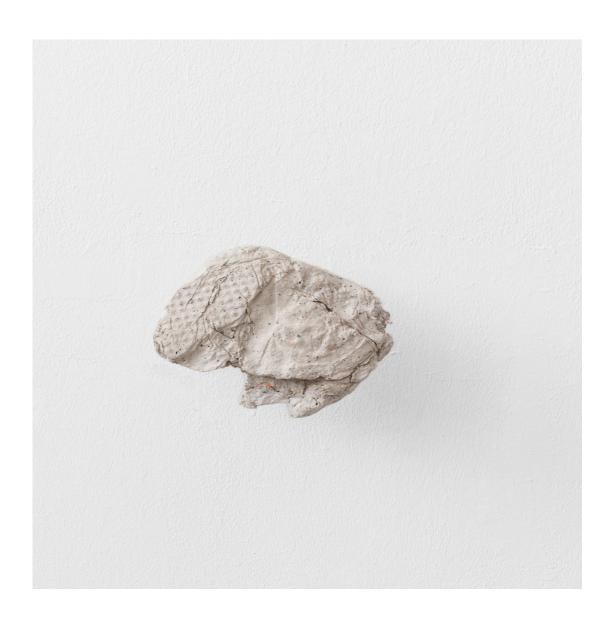

Laundromat (from Laudromat) paper mache (produced in washing machine), metal bracket 13¾ inch / 35 cm 2010

Laundromat (from Laudromat)
paper mache (produced in washing machine), metal bracket
13¾ inch / 35 cm
2010