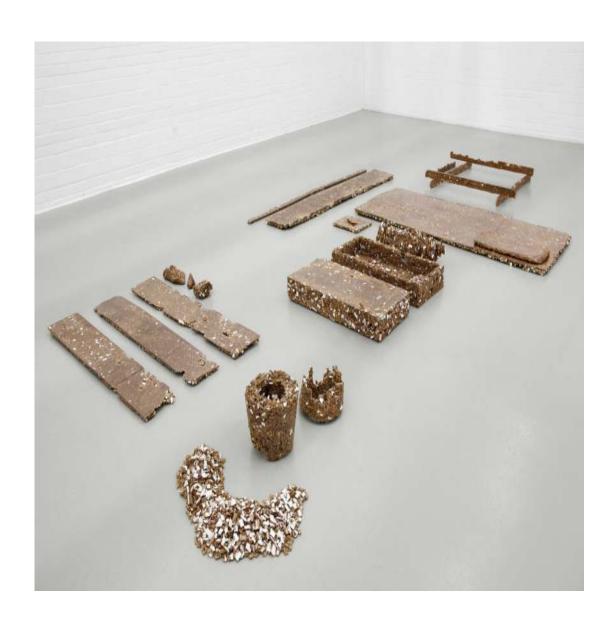

Untitled 12 Teile Cardboard, MDF, paint variable in size 2016

Untitled 12 pieces Cardboard, MDF, paint variable in size 2016

Worktop chipboard, metal supports, sandbags 161 × 23½ × 23½ inch / 410 × 60 × 60 cm 2016

Sink Foto Felix Krebs 2016

Orange Box photo Michael Pfisterer mandarin zest, fruit box, glue  $15\% \times 11\% \times 7\%$  inch /  $40 \times 30 \times 20$  cm 2016

Orange Box photo Michael Pfisterer mandarin zest, fruit box, glue  $15\% \times 11\% \times 7\%$  inch /  $40 \times 30 \times 20$  cm 2016

Orange Box photo Michael Pfisterer mandarin zest, fruit box, glue  $15\% \times 11\% \times 7\%$  inch /  $40 \times 30 \times 20$  cm 2016

Untitled Photo Michael Pfisterer bronze  $33 \times 23\frac{1}{2}$  inch /  $84 \times 60$  cm 2016

Untitled Photo Michael Pfisterer bronze  $33 \times 23\frac{1}{2}$  inch /  $84 \times 60$  cm 2016

Untitled Photo Michael Pfisterer bronze 23 × 16½ inch / 59 × 42 cm 2016

Chipboard (from Untitled) Photo Michael Pfisterer plate, varnish, dust 2016

Untitled Photo Michael Pfisterer bronze 23 × 16½ inch / 59 × 42 cm 2016

Untitled Photo Michael Pfisterer bronze 23 × 16½ inch / 59 × 42 cm 2016

Untitled Photo Michael Pfisterer 2016

Boxes (Ensemble for outdoors) Detail 2014