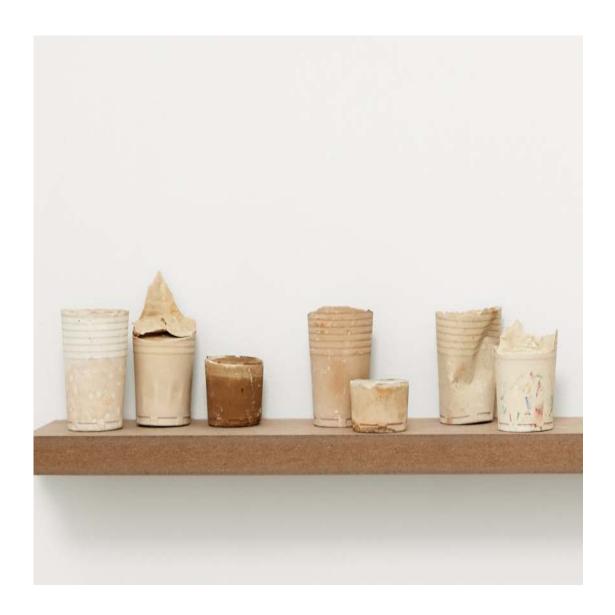

Blind Spots (from Blind Spots ) 8 poster motifs, public space, Hamburg 23 × 33 inch / 59.4 × 84.1 cm 2020

Cups 17 parts Plaster and mixed media 2016

Spaghetti Photo: Tobias Hübel Spaghetti, nail variable in size 2016