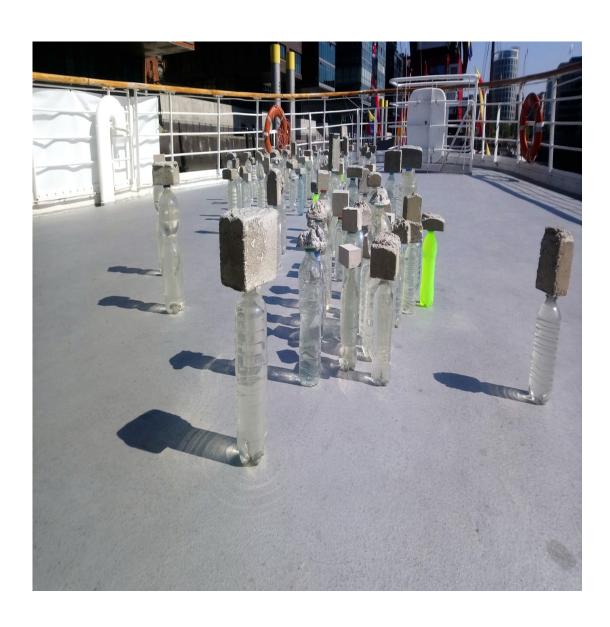

## **AXEL LOYTVED**

Rubbish bin steel  $51 \times 15\% \times 15\%$  inch /  $130 \times 40 \times 40$  cm 2021

Spaghetti Spaghetti, hot glue, rental car variable in size 2016

Blind Spots (from Blind Spots ) 8 poster motifs, public space, Hamburg  $23 \times 33$  inch /  $59.4 \times 84.1$  cm 2020