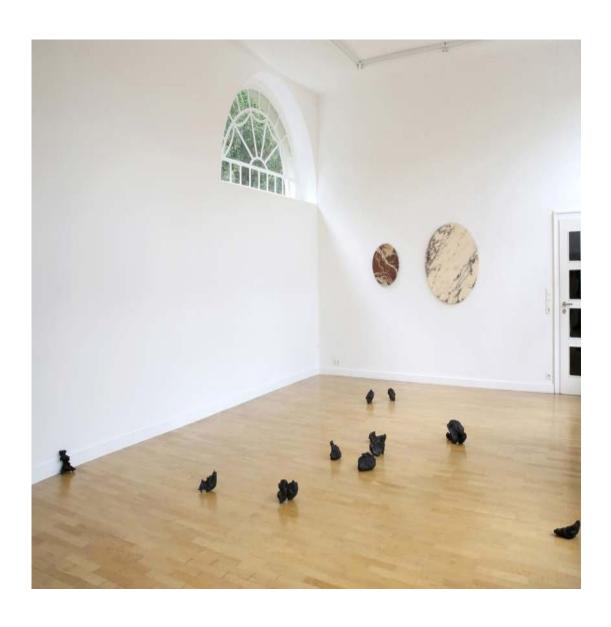

Boxes (Ensemble for outdoors) Detail 2014

From the A to the B to the X to the F to the D to the Z to the E to the O to the P to the C to the H to the I to the J to the W Bronze with black patina variable in size 2013

From the A to the B to the X to the F to the D to the Z to the E to the O to the P to the C to the H to the I to the J to the W Bronze with black patina variable in size 2013

ups and downs of everyday painted chip board variable in size 2013