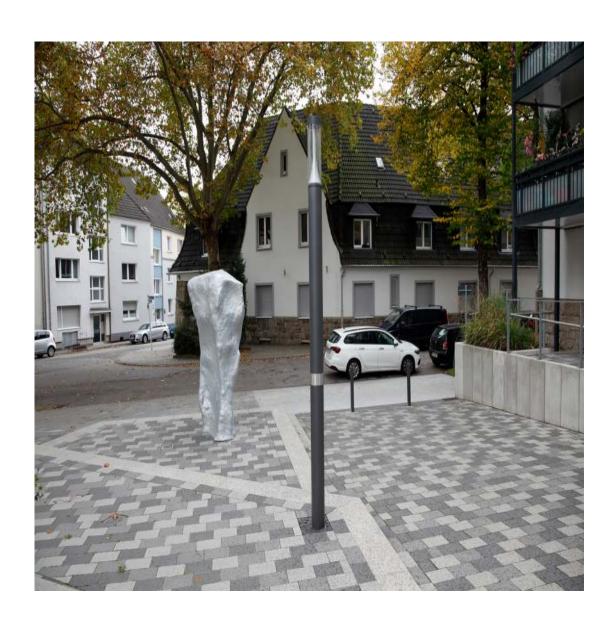

Daniel Wolff, Axel Loytved Lost form Bronze cast of an explosion 11¾ inch / 30 cm 2012

Daniel Wolff, Axel Loytved Lost form Bronze cast of an explosion 11¾ inch / 30 cm 2012

Daniel Wolff, Axel Loytved Lost form Bronze cast of an explosion 13¾ inch / 35 cm 2012

Daniel Wolff, Axel Loytved Lost form Aluminium cast of an explosion 11¾ inch / 30 cm 2012

Daniel Wolff, Axel Loytved Lost form Bronze / Aluminium casts of an explosions, black MDF boards variable in size 2012