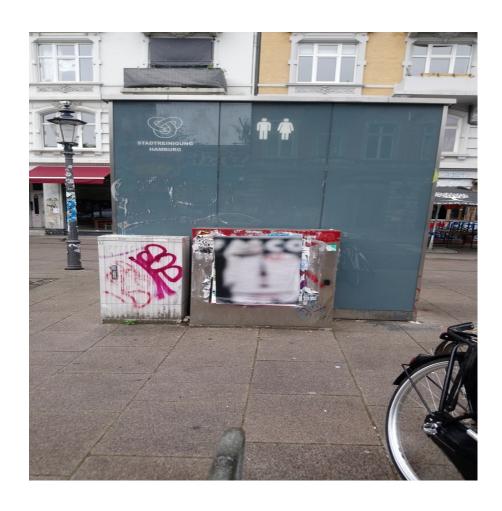

## **AXEL LOYTVED**

Rubbish bin steel  $51 \times 15\% \times 15\%$  inch /  $130 \times 40 \times 40$  cm 2021

Spaghetti Spaghetti, hot glue, rental car variable in size 2016

Blind Spots (from Blind Spots ) 8 poster motifs, public space, Hamburg  $23 \times 33$  inch /  $59.4 \times 84.1$  cm 2020

Blind Spots (from Blind Spots ) 8 poster motifs, public space, Hamburg 23 × 33 inch / 59.4 × 84.1 cm 2020

Cups 17 parts Plaster and mixed media 2016

Spaghetti Photo: Tobias Hübel Spaghetti, nail variable in size 2016