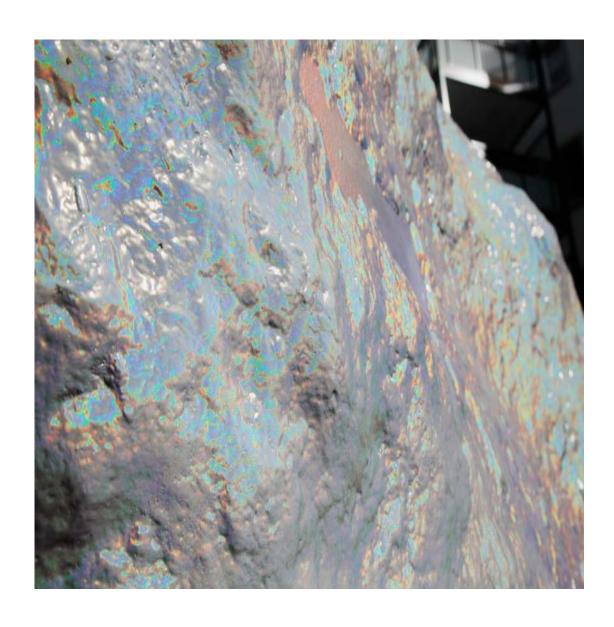

Daniel Wolff, Axel Loytved Lost form Bronze cast of an explosion 11¾ inch / 30 cm 2012

Daniel Wolff, Axel Loytved Lost form Bronze cast of an explosion 11¾ inch / 30 cm 2012

Daniel Wolff, Axel Loytved Lost form Bronze cast of an explosion 13¾ inch / 35 cm 2012

Daniel Wolff, Axel Loytved Lost form Aluminium cast of an explosion 11¾ inch / 30 cm 2012

Daniel Wolff, Axel Loytved Lost form Bronze / Aluminium casts of an explosions, black MDF boards variable in size 2012