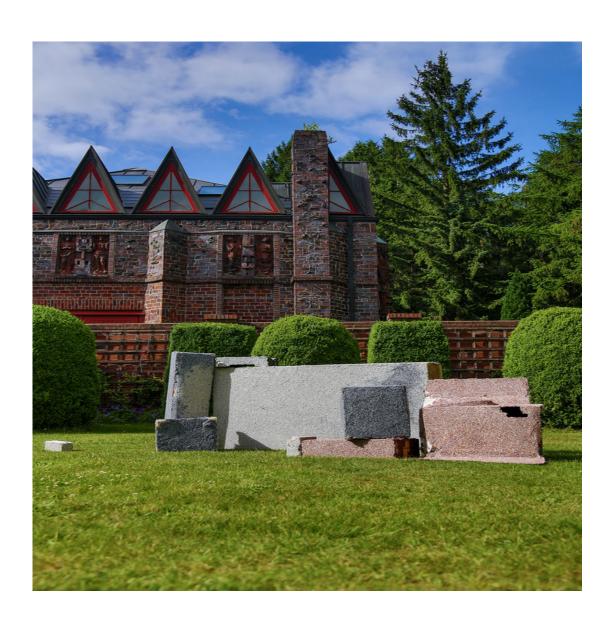

Untitled 12 Teile Cardboard, MDF, paint variable in size 2016

Untitled 12 pieces Cardboard, MDF, paint variable in size 2016

Worktop chipboard, metal supports, sandbags 161 × 23½ × 23½ inch / 410 × 60 × 60 cm 2016