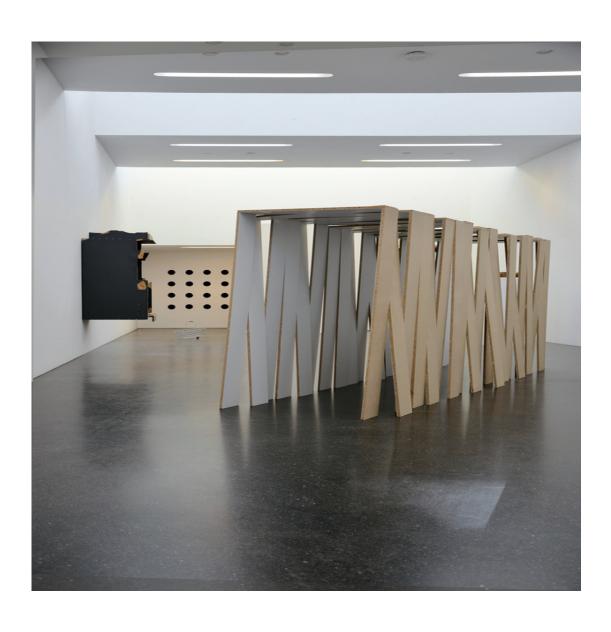

Untitled 12 Teile Cardboard, MDF, paint variable in size 2016

Untitled 12 pieces Cardboard, MDF, paint variable in size 2016

Worktop chipboard, metal supports, sandbags 161 × 23½ × 23½ inch / 410 × 60 × 60 cm 2016