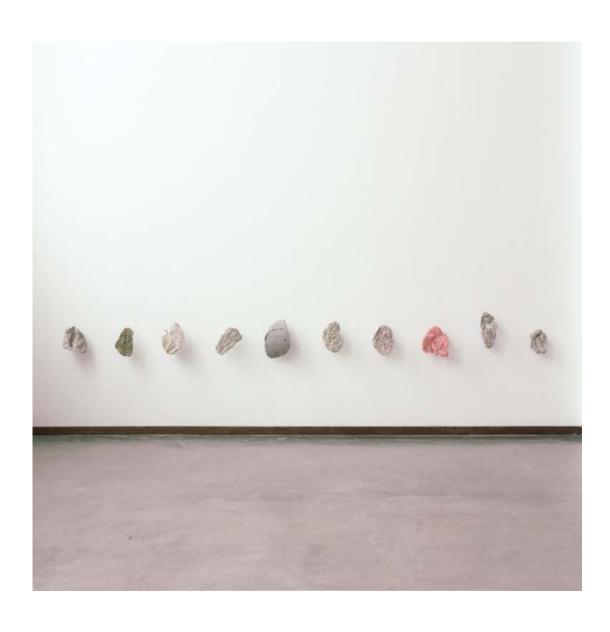

Daniel Wolff, Axel Loytved Lost form Bronze cast of an explosion 11¾ inch / 30 cm 2012

Daniel Wolff, Axel Loytved Lost form Bronze cast of an explosion 11¾ inch / 30 cm 2012

Daniel Wolff, Axel Loytved Lost form Bronze cast of an explosion 13¾ inch / 35 cm 2012

Daniel Wolff, Axel Loytved Lost form Aluminium cast of an explosion 11¾ inch / 30 cm 2012

Daniel Wolff, Axel Loytved Lost form Bronze / Aluminium casts of an explosions, black MDF boards variable in size 2012