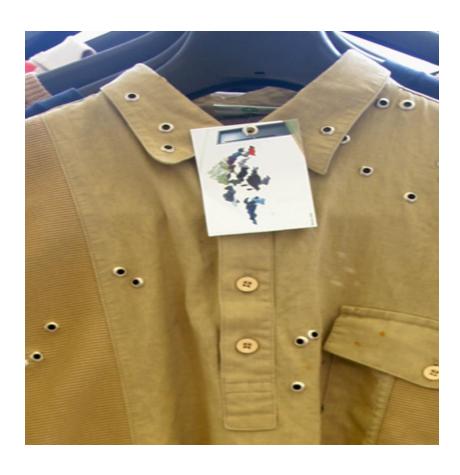

Clothes stand: "Luggage for four days" (from Luaggage for four days) clothes, metal inserts, label 2007

Clothes stand: "Luggage for four days" (from Luaggage for four days) Clothes, metal inserts, label 2007

Clothes stand: "Luggage for four days" (from Luaggage for four days) clothes, metal inserts, label 2007