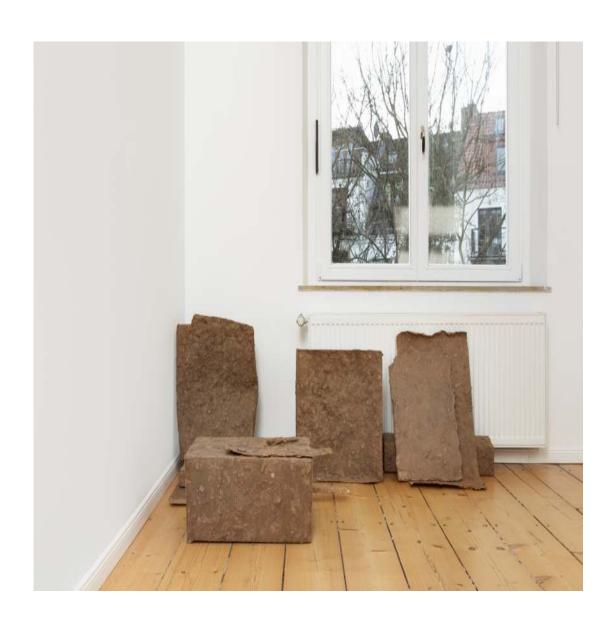

Untitled 12 Teile Cardboard, MDF, paint variable in size 2016

Untitled 12 pieces Cardboard, MDF, paint variable in size 2016

Worktop chipboard, metal supports, sandbags 161 × 23½ × 23½ inch / 410 × 60 × 60 cm 2016