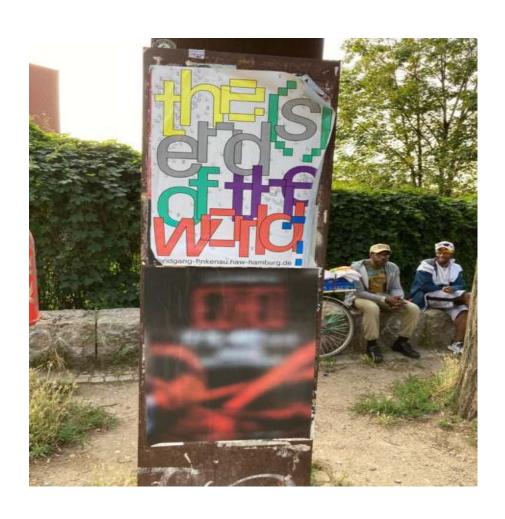

## **AXEL LOYTVED**

Rubbish bin steel  $51 \times 15\% \times 15\%$  inch /  $130 \times 40 \times 40$  cm 2021

Spaghetti Spaghetti, hot glue, rental car variable in size 2016

Blind Spots (from Blind Spots ) 8 poster motifs, public space, Hamburg  $23 \times 33$  inch /  $59.4 \times 84.1$  cm 2020

Blind Spots (from Blind Spots ) 8 poster motifs, public space, Hamburg 23 × 33 inch / 59.4 × 84.1 cm 2020

Cups 17 parts Plaster and mixed media 2016

Spaghetti Photo: Tobias Hübel Spaghetti, nail variable in size 2016