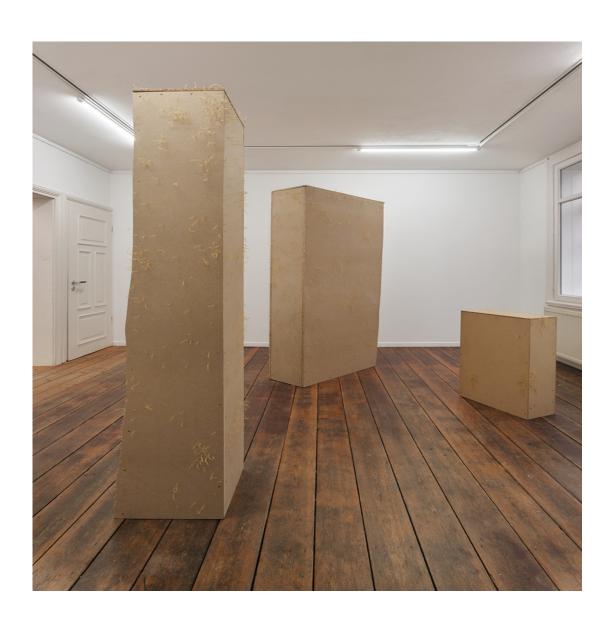

Untitled 12 Teile Cardboard, MDF, paint variable in size 2016

Untitled 12 pieces Cardboard, MDF, paint variable in size 2016

Worktop chipboard, metal supports, sandbags 161 × 23½ × 23½ inch / 410 × 60 × 60 cm 2016