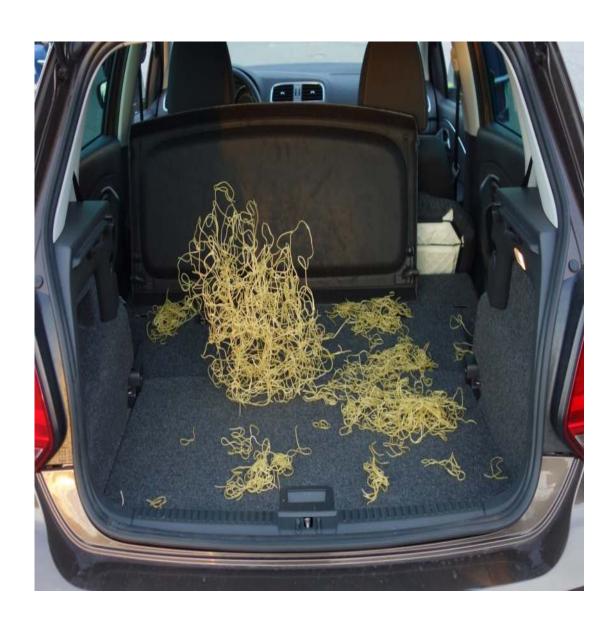

## **AXEL LOYTVED**

Rubbish bin steel  $51 \times 15\% \times 15\%$  inch /  $130 \times 40 \times 40$  cm 2021

Spaghetti Spaghetti, hot glue, rental car variable in size 2016

Blind Spots (from Blind Spots ) 8 poster motifs, public space, Hamburg  $23 \times 33$  inch /  $59.4 \times 84.1$  cm 2020