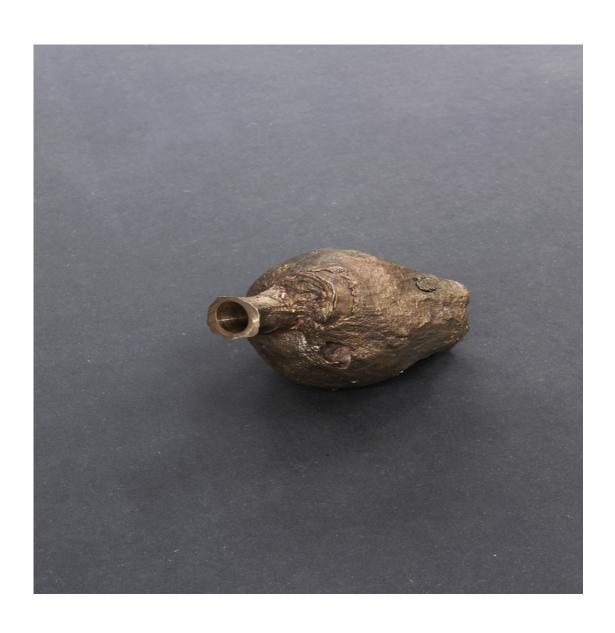

Bill 1 - 9 (from Bill 1 -9) Foto: Tobias Hübel shredded furniture, epoxy resin variable in size 2012

Bag Carry-all holes variable in size 2012

Daniel Wolff, Axel Loytved Lost form Aluminium cast of an explosion 9¾ inch / 25 cm 2012

Daniel Wolff, Axel Loytved Lost form Bronze cast of an explosion 11¾ inch / 30 cm 2012

Daniel Wolff, Axel Loytved Lost form Bronze cast of an explosion 11¾ inch / 30 cm 2012

Daniel Wolff, Axel Loytved Lost form Bronze cast of an explosion 13¾ inch / 35 cm 2012

Daniel Wolff, Axel Loytved Lost form Aluminium cast of an explosion 11¾ inch / 30 cm 2012

Daniel Wolff, Axel Loytved Lost form Bronze / Aluminium casts of an explosions, black MDF boards variable in size 2012