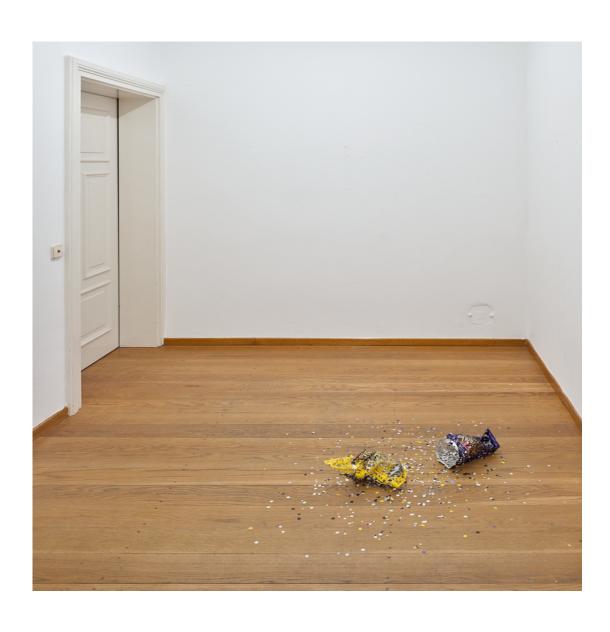

## **AXEL LOYTVED**

Rubbish bin steel  $51 \times 15\% \times 15\%$  inch /  $130 \times 40 \times 40$  cm 2021

Spaghetti Spaghetti, hot glue, rental car variable in size 2016

Blind Spots (from Blind Spots ) 8 poster motifs, public space, Hamburg  $23 \times 33$  inch /  $59.4 \times 84.1$  cm 2020

Blind Spots (from Blind Spots ) 8 poster motifs, public space, Hamburg 23 × 33 inch / 59.4 × 84.1 cm 2020

Cups 17 parts Plaster and mixed media 2016

Spaghetti Photo: Tobias Hübel Spaghetti, nail variable in size 2016