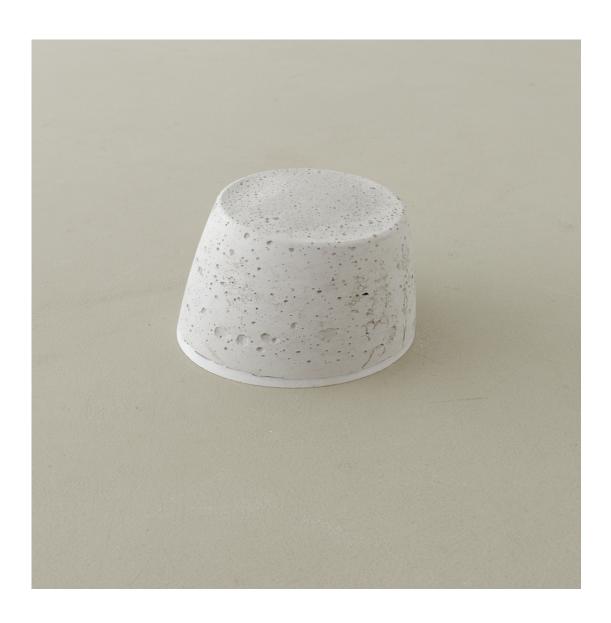

Blind Spots (from Blind Spots ) 8 poster motifs, public space, Hamburg 23 × 33 inch / 59.4 × 84.1 cm 2020

Cups 17 parts Plaster and mixed media 2016

Spaghetti Photo: Tobias Hübel Spaghetti, nail variable in size 2016