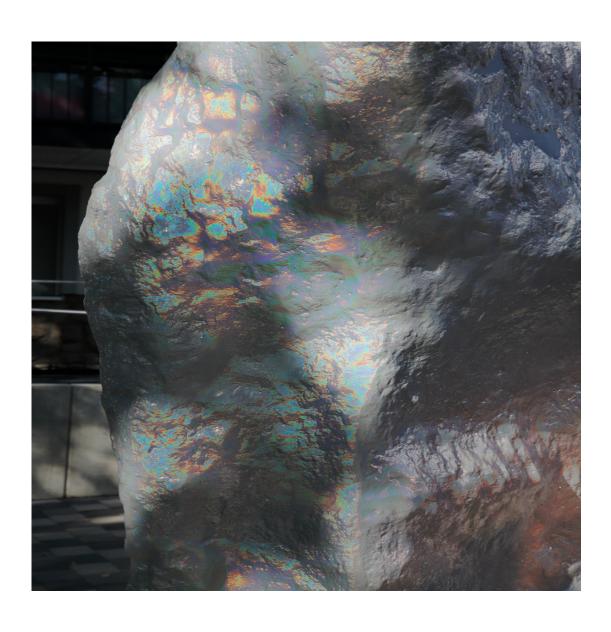

## **AXEL LOYTVED**

Rubbish bin steel  $51 \times 15\% \times 15\%$  inch /  $130 \times 40 \times 40$  cm 2021

Spaghetti Spaghetti, hot glue, rental car variable in size 2016

Blind Spots (from Blind Spots ) 8 poster motifs, public space, Hamburg  $23 \times 33$  inch /  $59.4 \times 84.1$  cm 2020