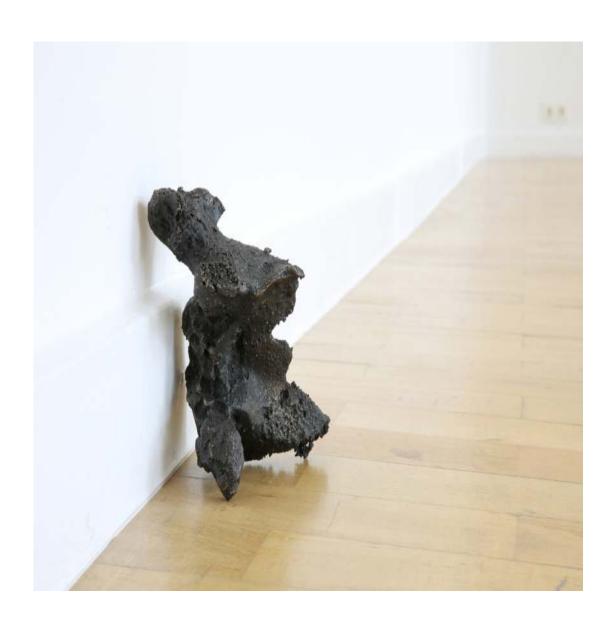

Bill 1 - 9 (from Bill 1 -9) Foto: Tobias Hübel shredded furniture, epoxy resin variable in size 2012

Bag Carry-all holes variable in size 2012

Daniel Wolff, Axel Loytved Lost form Aluminium cast of an explosion 9¾ inch / 25 cm 2012

Daniel Wolff, Axel Loytved Lost form Bronze cast of an explosion 11¾ inch / 30 cm 2012

Daniel Wolff, Axel Loytved Lost form Bronze cast of an explosion 11¾ inch / 30 cm 2012

Daniel Wolff, Axel Loytved Lost form Bronze cast of an explosion 13¾ inch / 35 cm 2012

Daniel Wolff, Axel Loytved Lost form Aluminium cast of an explosion 11¾ inch / 30 cm 2012

Daniel Wolff, Axel Loytved Lost form Bronze / Aluminium casts of an explosions, black MDF boards variable in size 2012