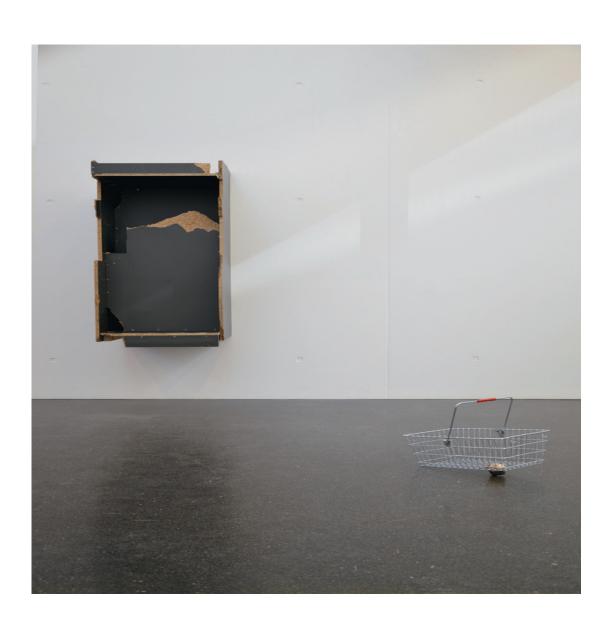

Untitled 12 Teile Cardboard, MDF, paint variable in size 2016

Untitled 12 pieces Cardboard, MDF, paint variable in size 2016

Worktop chipboard, metal supports, sandbags 161 × 23½ × 23½ inch / 410 × 60 × 60 cm 2016

Bill 1 - 9 (from Bill 1 -9) Foto: Tobias Hübel shredded furniture, epoxy resin variable in size 2012

Bag Carry-all holes variable in size 2012

Daniel Wolff, Axel Loytved Lost form Aluminium cast of an explosion 9¾ inch / 25 cm 2012

Daniel Wolff, Axel Loytved Lost form Bronze cast of an explosion 11¾ inch / 30 cm 2012

Daniel Wolff, Axel Loytved Lost form Bronze cast of an explosion 11¾ inch / 30 cm 2012

Daniel Wolff, Axel Loytved Lost form Bronze cast of an explosion 13¾ inch / 35 cm 2012

Daniel Wolff, Axel Loytved Lost form Aluminium cast of an explosion 11¾ inch / 30 cm 2012

Daniel Wolff, Axel Loytved Lost form Bronze / Aluminium casts of an explosions, black MDF boards variable in size 2012