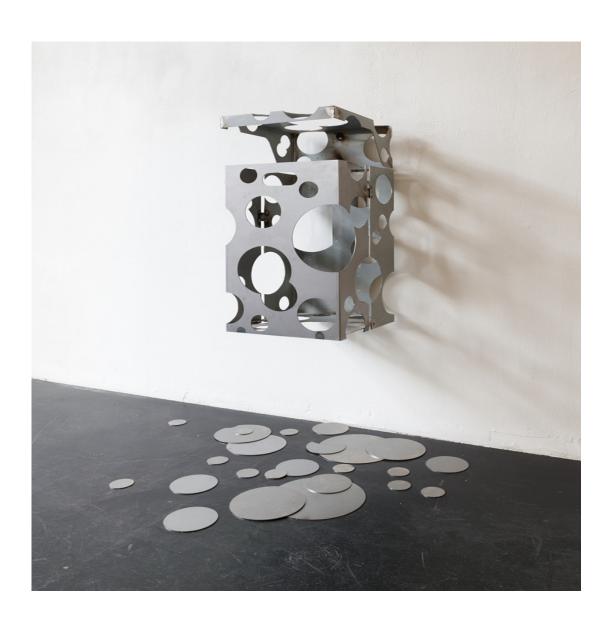

## **AXEL LOYTVED**

Rubbish bin steel  $51 \times 15\% \times 15\%$  inch /  $130 \times 40 \times 40$  cm 2021

Spaghetti Spaghetti, hot glue, rental car variable in size 2016

Blind Spots (from Blind Spots ) 8 poster motifs, public space, Hamburg  $23 \times 33$  inch /  $59.4 \times 84.1$  cm 2020