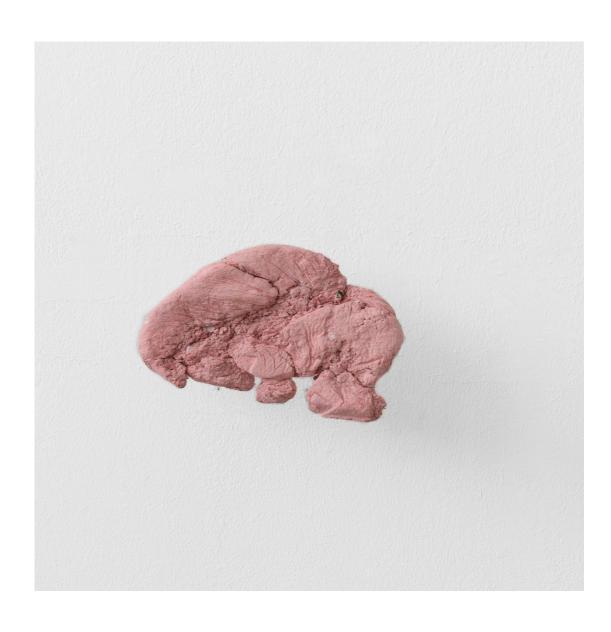

Laundromat (from Laudromat) paper mache (produced in washing machine), metal bracket 13¾ inch / 35 cm 2010

Laundromat (from Laudromat)
paper mache (produced in washing machine), metal bracket
13¾ inch / 35 cm
2010