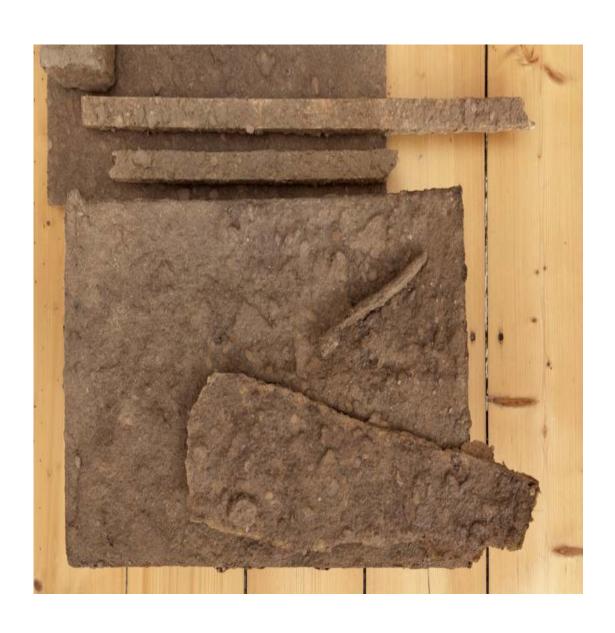

Untitled 12 Teile Cardboard, MDF, paint variable in size 2016

Untitled 12 pieces Cardboard, MDF, paint variable in size 2016

Worktop chipboard, metal supports, sandbags 161 × 23½ × 23½ inch / 410 × 60 × 60 cm 2016