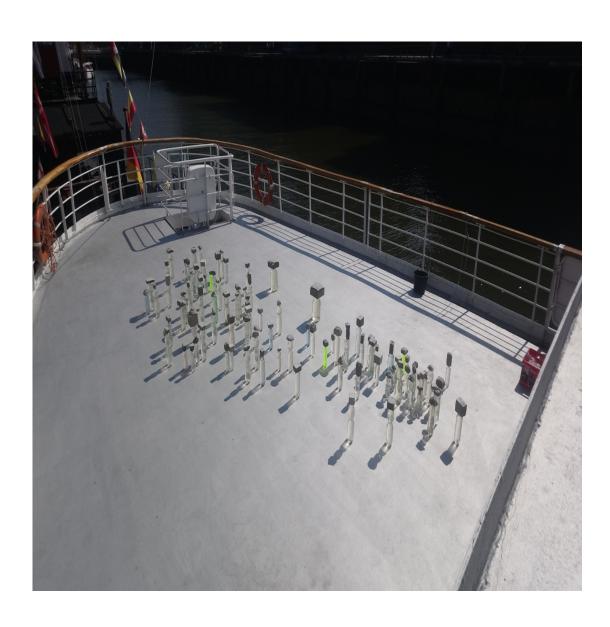

## **AXEL LOYTVED**

Rubbish bin steel  $51 \times 15\% \times 15\%$  inch /  $130 \times 40 \times 40$  cm 2021

Spaghetti Spaghetti, hot glue, rental car variable in size 2016

Blind Spots (from Blind Spots ) 8 poster motifs, public space, Hamburg  $23 \times 33$  inch /  $59.4 \times 84.1$  cm 2020