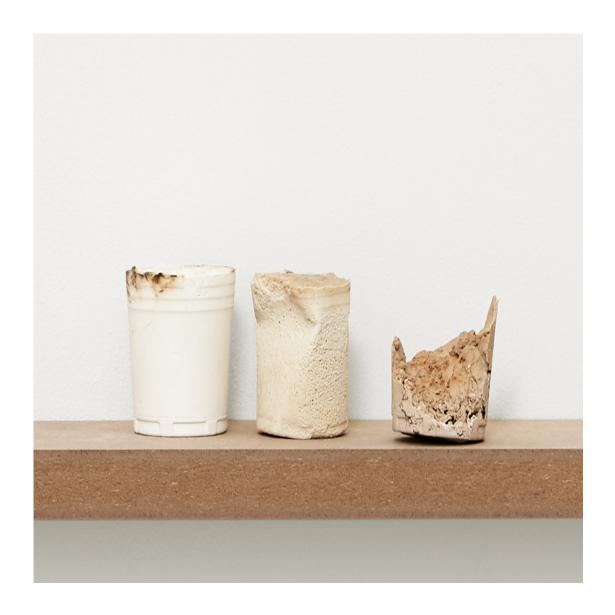

Blind Spots (from Blind Spots ) 8 poster motifs, public space, Hamburg 23 × 33 inch / 59.4 × 84.1 cm 2020

Cups 17 parts Plaster and mixed media 2016

Spaghetti Photo: Tobias Hübel Spaghetti, nail variable in size 2016