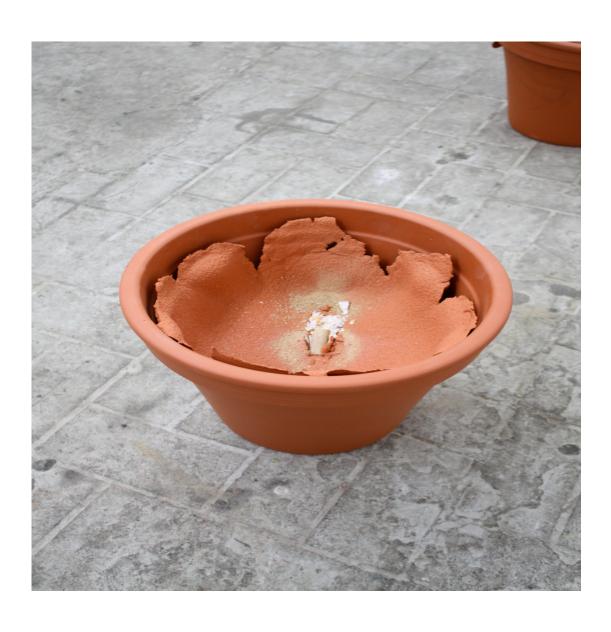

Blind Spots (from Blind Spots ) 8 poster motifs, public space, Hamburg 23 × 33 inch / 59.4 × 84.1 cm 2020

Cups 17 parts Plaster and mixed media 2016

Spaghetti Photo: Tobias Hübel Spaghetti, nail variable in size 2016