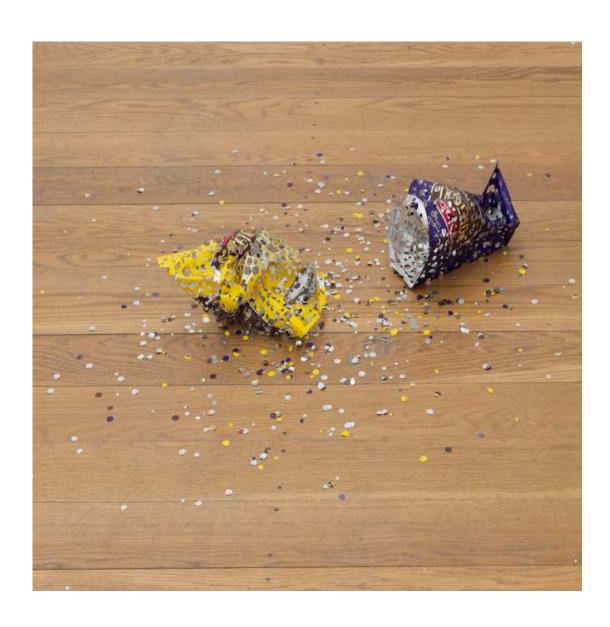

Countdown Portion of French Fries, potatoe print on newspaper  $27\frac{1}{2} \times 19$  inch /  $70 \times 50$  cm 2011

Boxes Cardboard boxes, Bunststeinputz (fasade plaster) variable in size 2011

Boxes Cardboard boxes, Bunststeinputz (fasade plaster) variable in size 2011