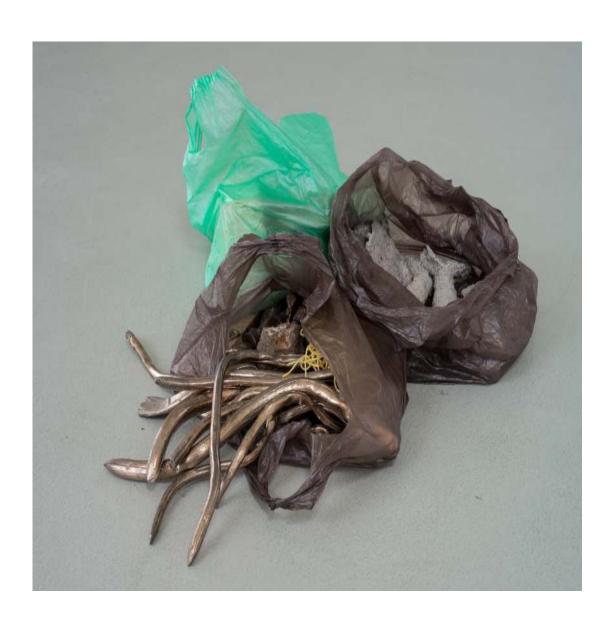

Bill 1 - 9 (from Bill 1 -9) Foto: Tobias Hübel shredded furniture, epoxy resin variable in size 2012

Bag Carry-all holes variable in size 2012

Daniel Wolff, Axel Loytved Lost form Aluminium cast of an explosion 9¾ inch / 25 cm 2012

Daniel Wolff, Axel Loytved Lost form Bronze cast of an explosion 11¾ inch / 30 cm 2012

Daniel Wolff, Axel Loytved Lost form Bronze cast of an explosion 11¾ inch / 30 cm 2012

Daniel Wolff, Axel Loytved Lost form Bronze cast of an explosion 13¾ inch / 35 cm 2012

Daniel Wolff, Axel Loytved Lost form Aluminium cast of an explosion 11¾ inch / 30 cm 2012

Daniel Wolff, Axel Loytved Lost form Bronze / Aluminium casts of an explosions, black MDF boards variable in size 2012