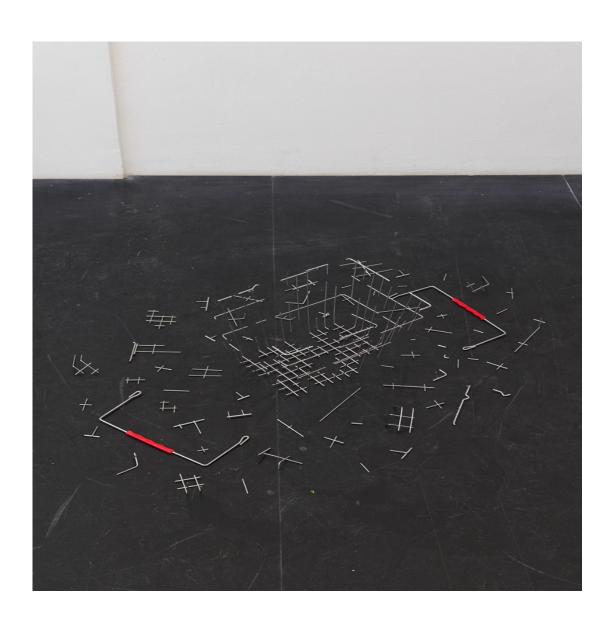

## **AXEL LOYTVED**

Rubbish bin steel  $51 \times 15\% \times 15\%$  inch /  $130 \times 40 \times 40$  cm 2021

Spaghetti Spaghetti, hot glue, rental car variable in size 2016

Blind Spots (from Blind Spots ) 8 poster motifs, public space, Hamburg  $23 \times 33$  inch /  $59.4 \times 84.1$  cm 2020