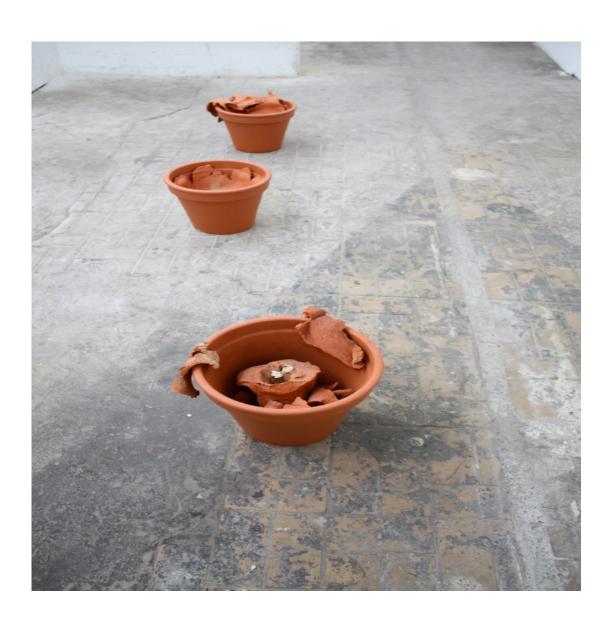

Sink Foto Felix Krebs 2016

Orange Box photo Michael Pfisterer mandarin zest, fruit box, glue  $15\% \times 11\% \times 7\%$  inch /  $40 \times 30 \times 20$  cm 2016

Orange Box photo Michael Pfisterer mandarin zest, fruit box, glue  $15\% \times 11\% \times 7\%$  inch /  $40 \times 30 \times 20$  cm 2016