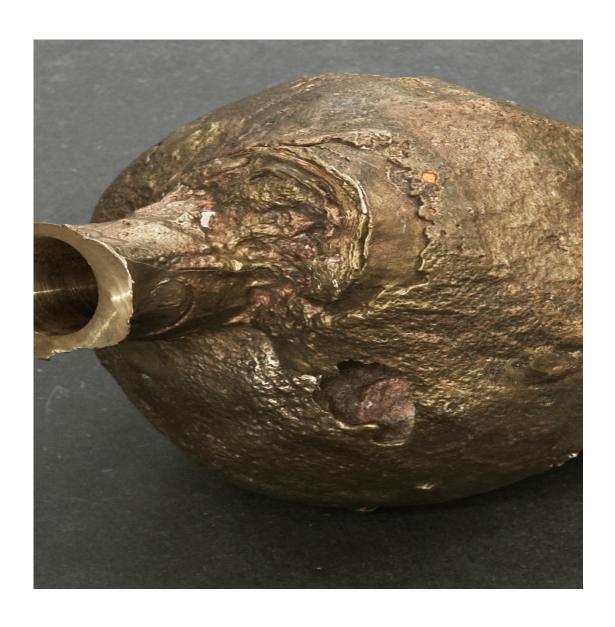

Bill 1 - 9 (from Bill 1 -9) Foto: Tobias Hübel shredded furniture, epoxy resin variable in size 2012

Bag Carry-all holes variable in size 2012

Daniel Wolff, Axel Loytved Lost form Aluminium cast of an explosion 9¾ inch / 25 cm 2012

Daniel Wolff, Axel Loytved Lost form Bronze cast of an explosion 11¾ inch / 30 cm 2012

Daniel Wolff, Axel Loytved Lost form Bronze cast of an explosion 11¾ inch / 30 cm 2012

Daniel Wolff, Axel Loytved Lost form Bronze cast of an explosion 13¾ inch / 35 cm 2012