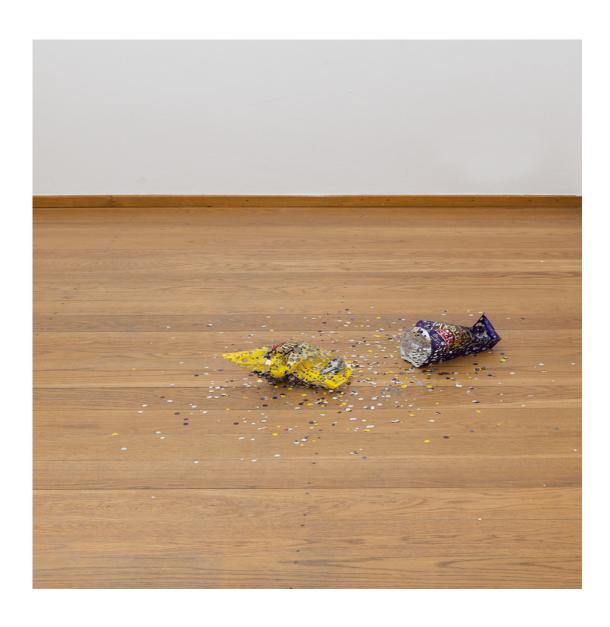

Countdown Portion of French Fries, potatoe print on newspaper  $27\frac{1}{2} \times 19$  inch /  $70 \times 50$  cm 2011

Boxes Cardboard boxes, Bunststeinputz (fasade plaster) variable in size 2011

Boxes Cardboard boxes, Bunststeinputz (fasade plaster) variable in size 2011