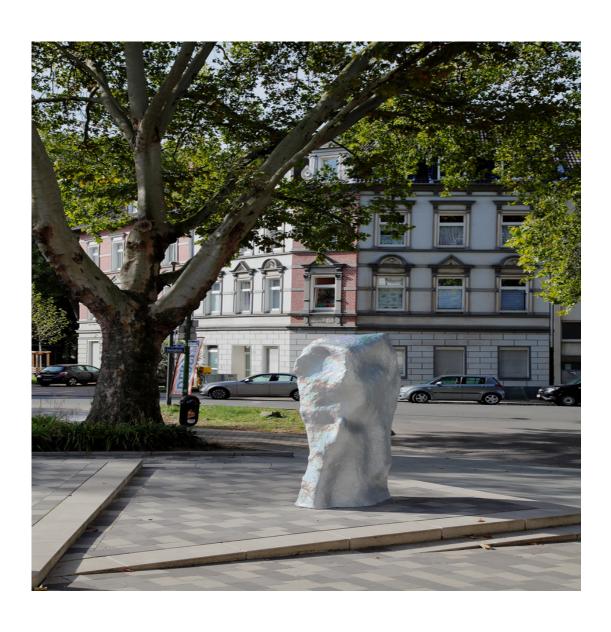

Daniel Wolff, Axel Loytved Lost form Bronze cast of an explosion 11¾ inch / 30 cm 2012

Daniel Wolff, Axel Loytved Lost form Bronze cast of an explosion 11¾ inch / 30 cm 2012

Daniel Wolff, Axel Loytved Lost form Bronze cast of an explosion 13¾ inch / 35 cm 2012

Daniel Wolff, Axel Loytved Lost form Aluminium cast of an explosion 11¾ inch / 30 cm 2012

Daniel Wolff, Axel Loytved Lost form Bronze / Aluminium casts of an explosions, black MDF boards variable in size 2012