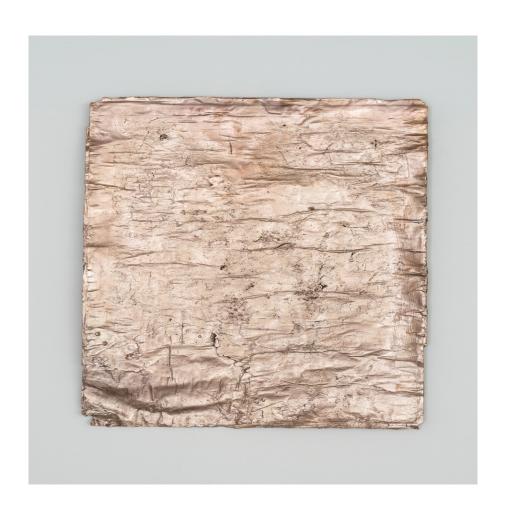

Laundromat (from Laudromat) paper mache (produced in washing machine), metal bracket 13¾ inch / 35 cm 2010

Laundromat (from Laudromat)
paper mache (produced in washing machine), metal bracket
13¾ inch / 35 cm
2010