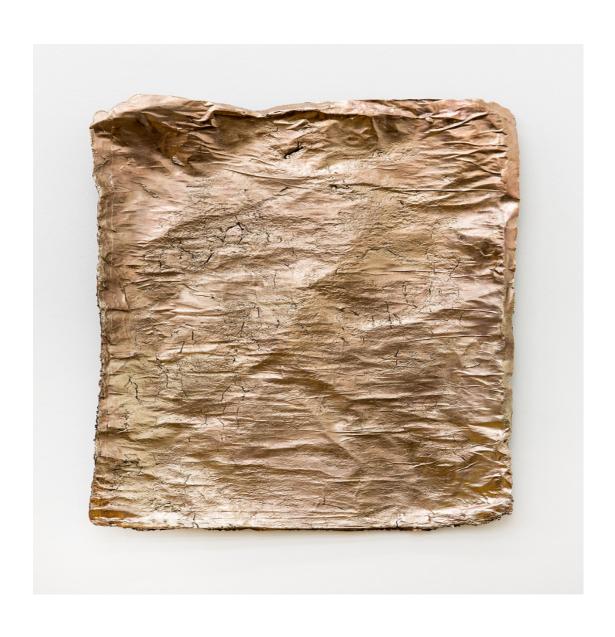

Untitled Photo Michael Pfisterer bronze  $33 \times 23\frac{1}{2}$  inch /  $84 \times 60$  cm 2016

Untitled Photo Michael Pfisterer bronze 23 × 16½ inch / 59 × 42 cm 2016

Chipboard (from Untitled) Photo Michael Pfisterer plate, varnish, dust 2016

Untitled Photo Michael Pfisterer bronze 23 × 16½ inch / 59 × 42 cm 2016

Untitled Photo Michael Pfisterer bronze 23 × 16½ inch / 59 × 42 cm 2016

Untitled Photo Michael Pfisterer 2016

Boxes (Ensemble for outdoors) Detail 2014