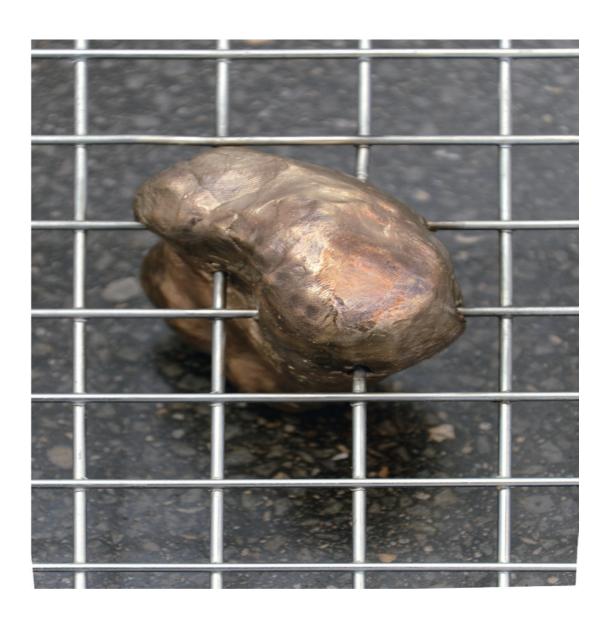

Daniel Wolff, Axel Loytved Lost form Bronze cast of an explosion 11¾ inch / 30 cm 2012

Daniel Wolff, Axel Loytved Lost form Bronze cast of an explosion 11¾ inch / 30 cm 2012

Daniel Wolff, Axel Loytved Lost form Bronze cast of an explosion 13¾ inch / 35 cm 2012

Daniel Wolff, Axel Loytved Lost form Aluminium cast of an explosion 11¾ inch / 30 cm 2012

Daniel Wolff, Axel Loytved Lost form Bronze / Aluminium casts of an explosions, black MDF boards variable in size 2012