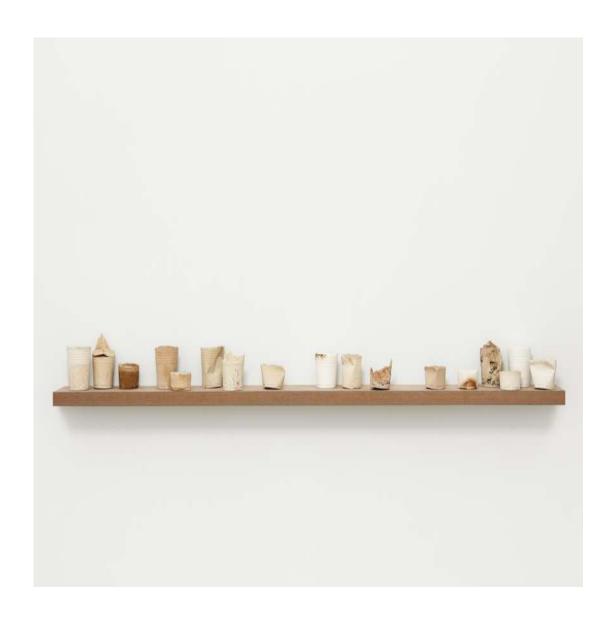

Blind Spots (from Blind Spots ) 8 poster motifs, public space, Hamburg 23 × 33 inch / 59.4 × 84.1 cm 2020

Cups 17 parts Plaster and mixed media 2016

Spaghetti Photo: Tobias Hübel Spaghetti, nail variable in size 2016