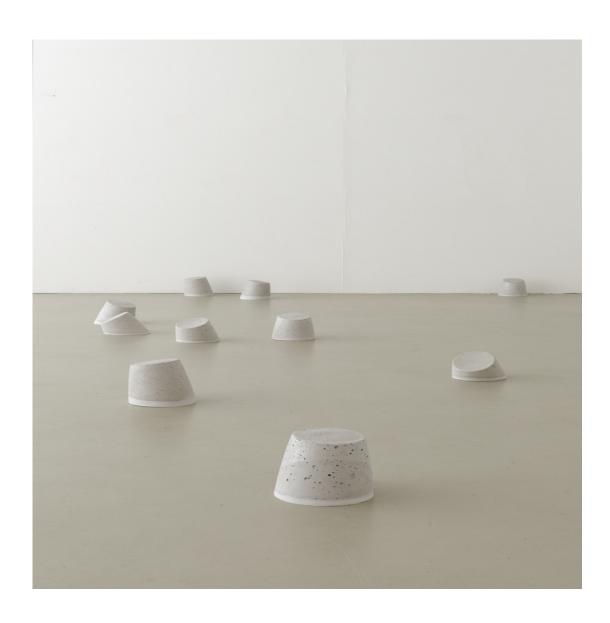

Blind Spots (from Blind Spots ) 8 poster motifs, public space, Hamburg 23 × 33 inch / 59.4 × 84.1 cm 2020

Cups 17 parts Plaster and mixed media 2016

Spaghetti Photo: Tobias Hübel Spaghetti, nail variable in size 2016