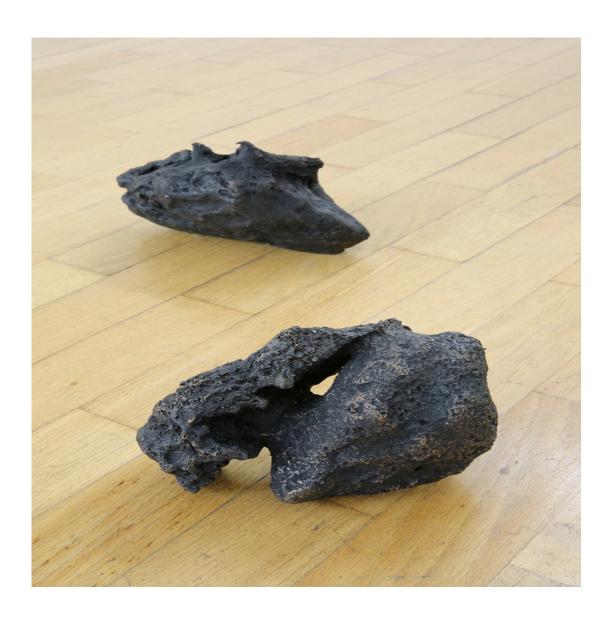

Bill 1 - 9 (from Bill 1 -9) Foto: Tobias Hübel shredded furniture, epoxy resin variable in size 2012

Bag Carry-all holes variable in size 2012

Daniel Wolff, Axel Loytved Lost form Aluminium cast of an explosion 9¾ inch / 25 cm 2012

Daniel Wolff, Axel Loytved Lost form Bronze cast of an explosion 11¾ inch / 30 cm 2012

Daniel Wolff, Axel Loytved Lost form Bronze cast of an explosion 11¾ inch / 30 cm 2012

Daniel Wolff, Axel Loytved Lost form Bronze cast of an explosion 13¾ inch / 35 cm 2012

Daniel Wolff, Axel Loytved Lost form Aluminium cast of an explosion 11¾ inch / 30 cm 2012

Daniel Wolff, Axel Loytved Lost form Bronze / Aluminium casts of an explosions, black MDF boards variable in size 2012