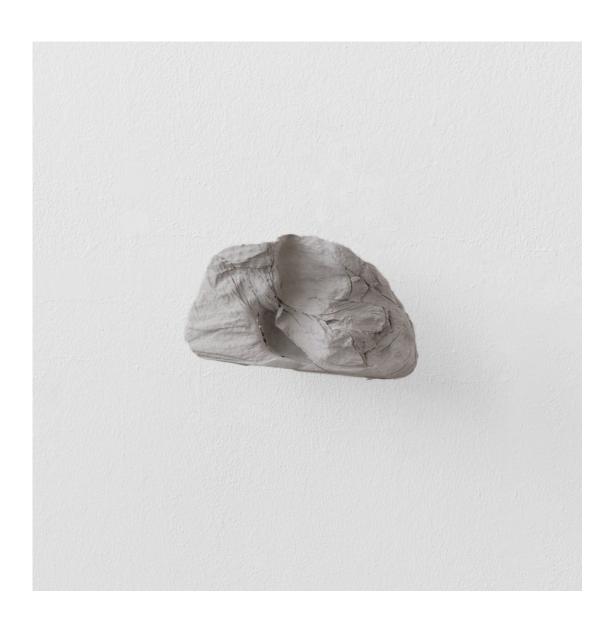

Laundromat (from Laudromat) paper mache (produced in washing machine), metal bracket 13¾ inch / 35 cm 2010

Laundromat (from Laudromat)
paper mache (produced in washing machine), metal bracket
13¾ inch / 35 cm
2010