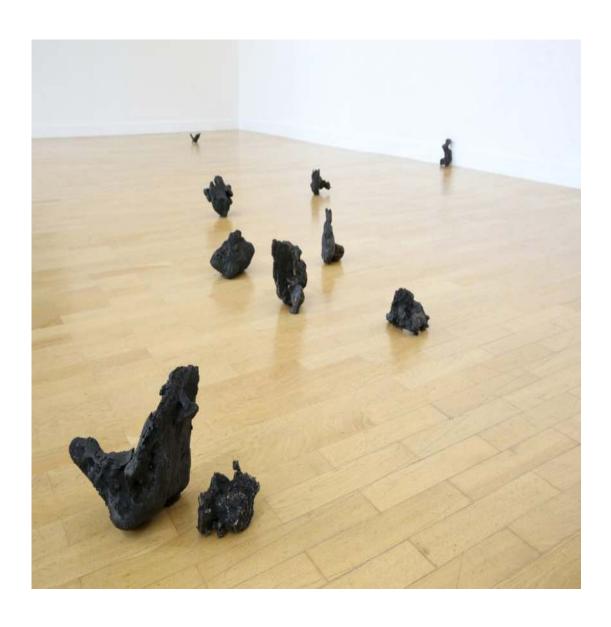

Bill 1 - 9 (from Bill 1 -9) Foto: Tobias Hübel shredded furniture, epoxy resin variable in size 2012

Bag Carry-all holes variable in size 2012

Daniel Wolff, Axel Loytved Lost form Aluminium cast of an explosion 9¾ inch / 25 cm 2012

Daniel Wolff, Axel Loytved Lost form Bronze cast of an explosion 11¾ inch / 30 cm 2012

Daniel Wolff, Axel Loytved Lost form Bronze cast of an explosion 11¾ inch / 30 cm 2012

Daniel Wolff, Axel Loytved Lost form Bronze cast of an explosion 13¾ inch / 35 cm 2012

Daniel Wolff, Axel Loytved Lost form Aluminium cast of an explosion 11¾ inch / 30 cm 2012

Daniel Wolff, Axel Loytved Lost form Bronze / Aluminium casts of an explosions, black MDF boards variable in size 2012