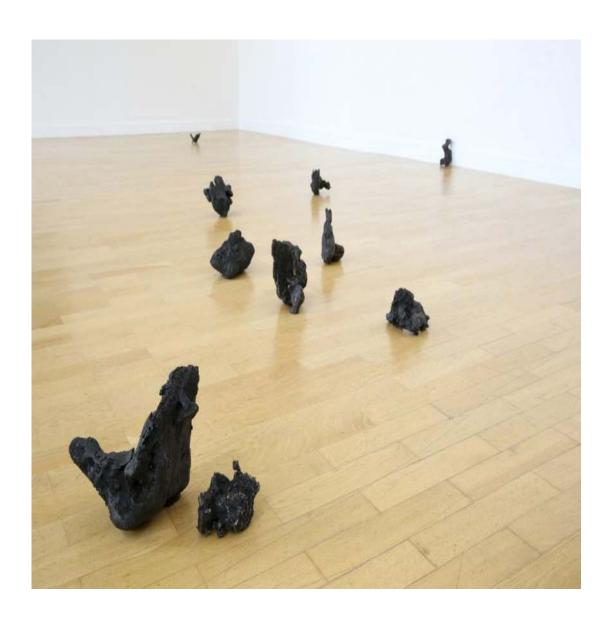

Daniel Wolff, Axel Loytved Lost form Bronze cast of an explosion 11¾ inch / 30 cm 2012

Daniel Wolff, Axel Loytved Lost form Bronze cast of an explosion 11¾ inch / 30 cm 2012

Daniel Wolff, Axel Loytved Lost form Bronze cast of an explosion 13¾ inch / 35 cm 2012

Daniel Wolff, Axel Loytved Lost form Aluminium cast of an explosion 11¾ inch / 30 cm 2012

Daniel Wolff, Axel Loytved Lost form Bronze / Aluminium casts of an explosions, black MDF boards variable in size 2012