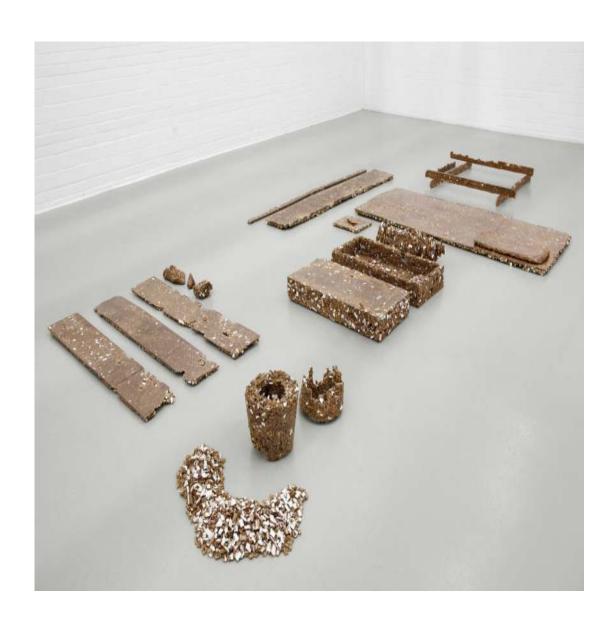

Bill 1 - 9 (from Bill 1 -9) Foto: Tobias Hübel shredded furniture, epoxy resin variable in size 2012

Bag Carry-all holes variable in size 2012

Daniel Wolff, Axel Loytved Lost form Aluminium cast of an explosion 9¾ inch / 25 cm 2012