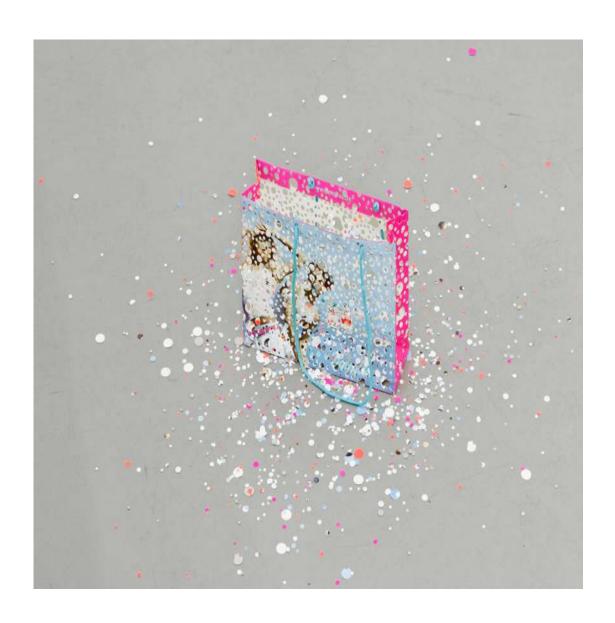

F to the D to the Z to the E to the O to the P to the C to the H to the I to the J to the W Bronze with black patina variable in size 2013







From the A to the B to the X to the F to the D to the Z to the E to the O to the P to the C to the H to the I to the J to the W Bronze with black patina variable in size 2013











ups and downs of everyday painted chip board variable in size 2013



ups and downs of everyday painted chip board variable in size 2013



ups and downs of everyday painted chip board variable in size 2013



Bags Jute bag, concrete variable in size 2012



Bill 1 - 9 (from Bill 1 -9) Foto: Tobias Hübel shredded furniture, epoxy resin variable in size 2012



Bill 1 - 9 (from Bill 1 -9) Foto: Tobias Hübel shredded furniture, epoxy resin variable in size 2012







Bag Carry-all holes variable in size 2012





Daniel Wolff, Axel Loytved Lost form Aluminium cast of an explosion 9¾ inch / 25 cm 2012



Daniel Wolff, Axel Loytved Lost form Bronze cast of an explosion 11¾ inch / 30 cm 2012



Daniel Wolff, Axel Loytved Lost form Bronze cast of an explosion 11¾ inch / 30 cm 2012



Daniel Wolff, Axel Loytved Lost form Bronze cast of an explosion 13¾ inch / 35 cm 2012



Daniel Wolff, Axel Loytved Lost form Aluminium cast of an explosion 11¾ inch / 30 cm 2012



Daniel Wolff, Axel Loytved Lost form Bronze / Aluminium casts of an explosions, black MDF boards variable in size 2012













Countdown Portion of French Fries, potatoe print on newspaper  $27\frac{1}{2} \times 19$  inch /  $70 \times 50$  cm 2011



Boxes Cardboard boxes, Bunststeinputz