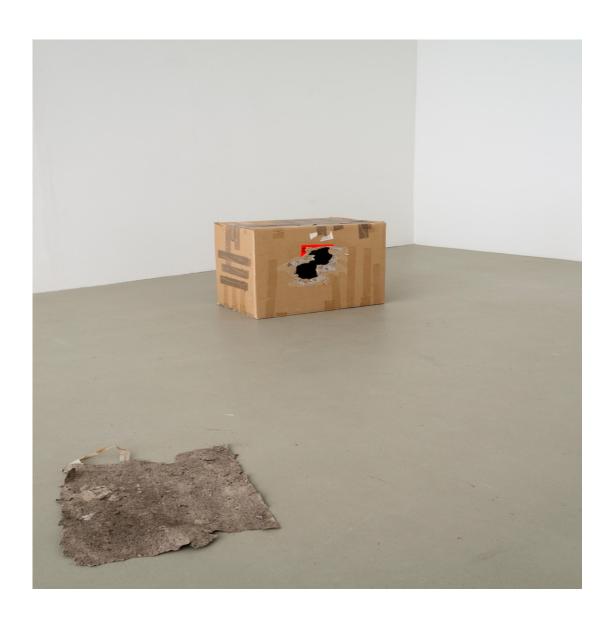

Untitled 12 pieces Cardboard, MDF, paint variable in size 2016

Worktop chipboard, metal supports, sandbags 161 × 23½ × 23½ inch / 410 × 60 × 60 cm 2016

Sink Foto Felix Krebs 2016

Orange Box photo Michael Pfisterer mandarin zest, fruit box, glue  $15\% \times 11\% \times 7\%$  inch /  $40 \times 30 \times 20$  cm 2016

Orange Box photo Michael Pfisterer mandarin zest, fruit box, glue  $15\% \times 11\% \times 7\%$  inch /  $40 \times 30 \times 20$  cm 2016

Orange Box photo Michael Pfisterer mandarin zest, fruit box, glue  $15\% \times 11\% \times 7\%$  inch /  $40 \times 30 \times 20$  cm 2016