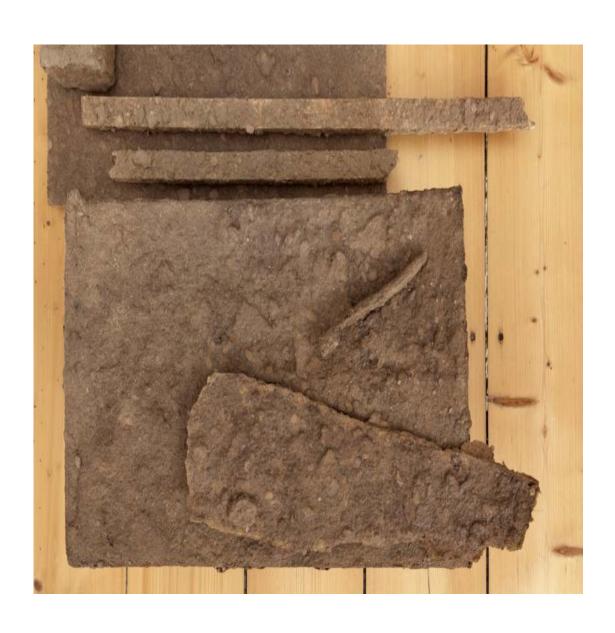

## **AXEL LOYTVED**

Spaghetti Spaghetti, hot glue, rental car variable in size 2016

Cups 17 parts Plaster and mixed media 2016

Spaghetti Photo: Tobias Hübel Spaghetti, nail variable in size 2016

Untitled 12 Teile Cardboard, MDF, paint variable in size 2016

Untitled 12 pieces Cardboard, MDF, paint variable in size 2016

Worktop chipboard, metal supports, sandbags 161 × 23½ × 23½ inch / 410 × 60 × 60 cm 2016

Sink Foto Felix Krebs 2016

Orange Box photo Michael Pfisterer mandarin zest, fruit box, glue  $15\% \times 11\% \times 7\%$  inch /  $40 \times 30 \times 20$  cm 2016