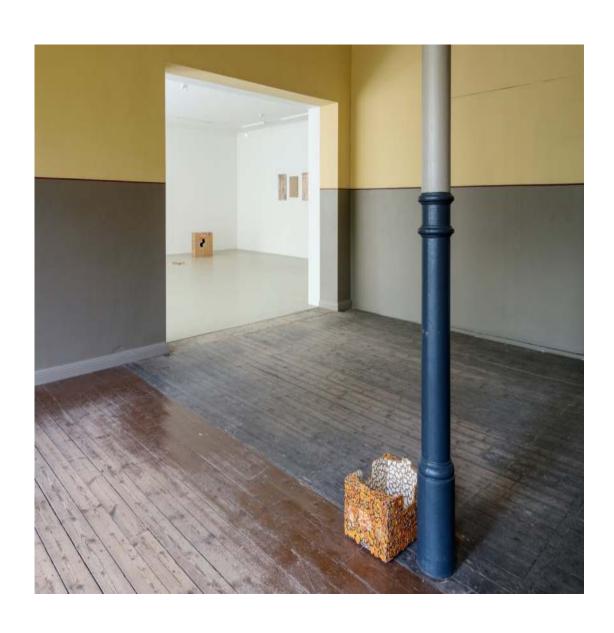

Untitled 12 pieces Cardboard, MDF, paint variable in size 2016

Worktop chipboard, metal supports, sandbags 161 × 23½ × 23½ inch / 410 × 60 × 60 cm 2016

Sink Foto Felix Krebs 2016

Orange Box photo Michael Pfisterer mandarin zest, fruit box, glue  $15\% \times 11\% \times 7\%$  inch /  $40 \times 30 \times 20$  cm 2016

Orange Box photo Michael Pfisterer mandarin zest, fruit box, glue  $15\% \times 11\% \times 7\%$  inch /  $40 \times 30 \times 20$  cm 2016

Orange Box photo Michael Pfisterer mandarin zest, fruit box, glue  $15\% \times 11\% \times 7\%$  inch /  $40 \times 30 \times 20$  cm 2016