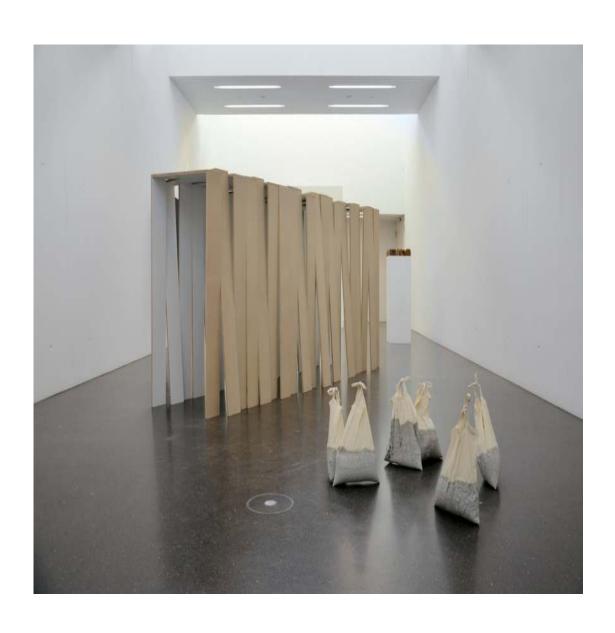

## **AXEL LOYTVED**

Spaghetti Spaghetti, hot glue, rental car variable in size 2016

Cups 17 parts Plaster and mixed media 2016

Spaghetti Photo: Tobias Hübel Spaghetti, nail variable in size 2016

Untitled 12 Teile Cardboard, MDF, paint variable in size 2016

Untitled 12 pieces Cardboard, MDF, paint variable in size 2016

Worktop chipboard, metal supports, sandbags 161 × 23½ × 23½ inch / 410 × 60 × 60 cm 2016

Sink Foto Felix Krebs 2016

Orange Box photo Michael Pfisterer mandarin zest, fruit box, glue  $15\% \times 11\% \times 7\%$  inch /  $40 \times 30 \times 20$  cm 2016

ups and downs of everyday painted chip board variable in size 2013

ups and downs of everyday painted chip board variable in size 2013

Bags Jute bag, concrete variable in size 2012

Bill 1 - 9 (from Bill 1 -9) Foto: Tobias Hübel shredded furniture, epoxy resin variable in size 2012