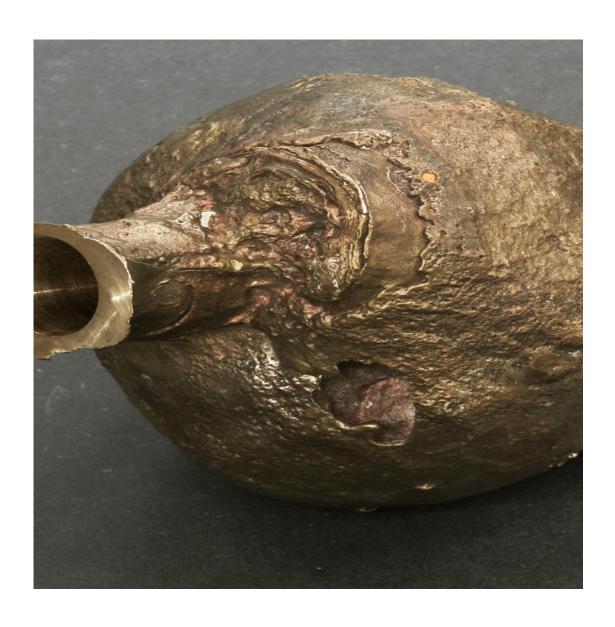

Daniel Wolff, Axel Loytved Lost form Bronze cast of an explosion 11¾ inch / 30 cm 2012

Daniel Wolff, Axel Loytved Lost form Bronze cast of an explosion 11¾ inch / 30 cm 2012

Daniel Wolff, Axel Loytved Lost form Bronze cast of an explosion 13¾ inch / 35 cm 2012

Daniel Wolff, Axel Loytved Lost form Aluminium cast of an explosion 11¾ inch / 30 cm 2012

Daniel Wolff, Axel Loytved Lost form Bronze / Aluminium casts of an explosions, black MDF boards variable in size 2012