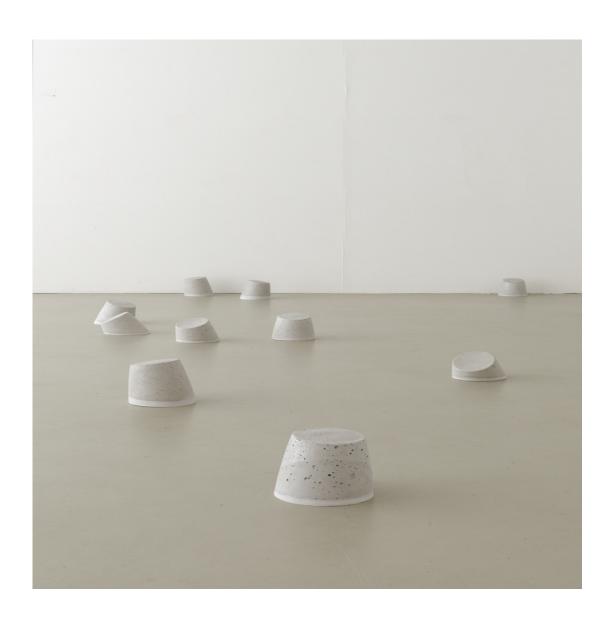

Untitled 12 pieces Cardboard, MDF, paint variable in size 2016

Worktop chipboard, metal supports, sandbags 161 × 23½ × 23½ inch / 410 × 60 × 60 cm 2016

Sink Foto Felix Krebs 2016

Orange Box photo Michael Pfisterer mandarin zest, fruit box, glue  $15\% \times 11\% \times 7\%$  inch /  $40 \times 30 \times 20$  cm 2016