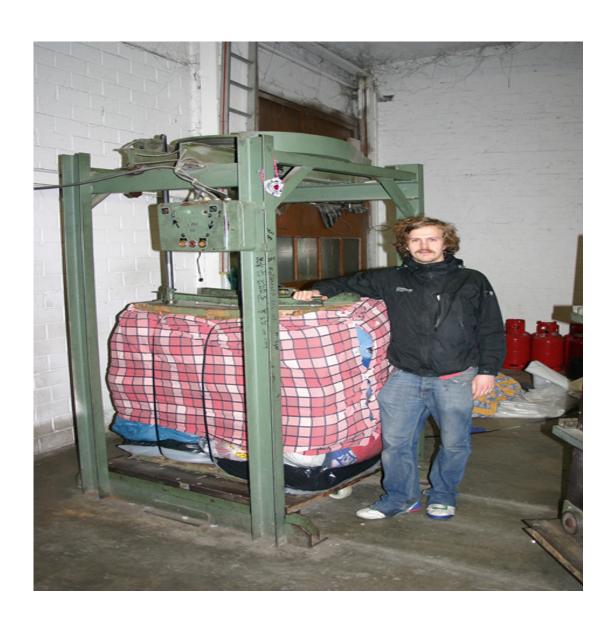

Trouser pocket objects Bronze object, cement replica of the trouser pocket  $2\% \times 5\% \times 5\%$  inch /  $7 \times 15 \times 15$  cm 2008

Luaggage for four days wall piece cloth, nails variable in size 2006