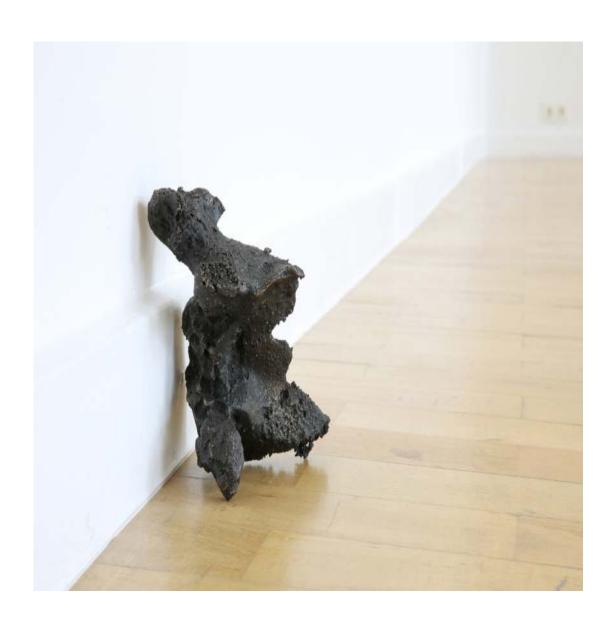

Daniel Wolff, Axel Loytved Lost form Bronze cast of an explosion 11¾ inch / 30 cm 2012

Daniel Wolff, Axel Loytved Lost form Bronze cast of an explosion 11¾ inch / 30 cm 2012

Daniel Wolff, Axel Loytved Lost form Bronze cast of an explosion 13¾ inch / 35 cm 2012

Daniel Wolff, Axel Loytved Lost form Aluminium cast of an explosion 11¾ inch / 30 cm 2012

Daniel Wolff, Axel Loytved Lost form Bronze / Aluminium casts of an explosions, black MDF boards variable in size 2012