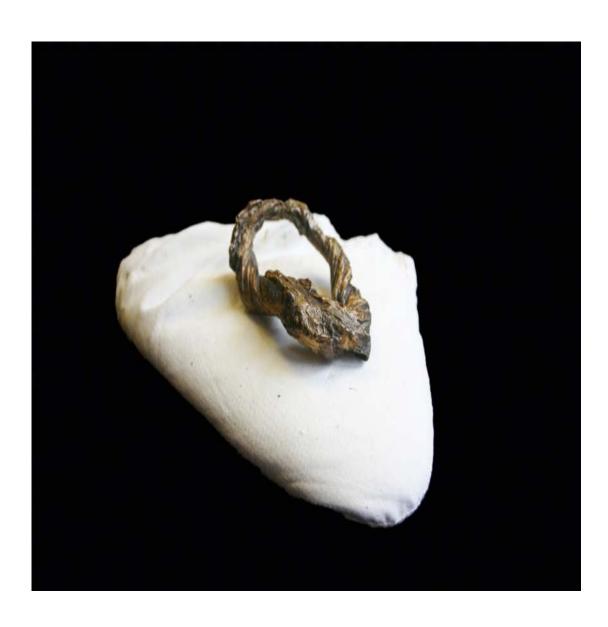

Trouser pocket objects Bronze object, cement replica of the trouser pocket  $2\% \times 5\% \times 5\%$  inch /  $7 \times 15 \times 15$  cm 2008

Luaggage for four days wall piece cloth, nails variable in size 2006