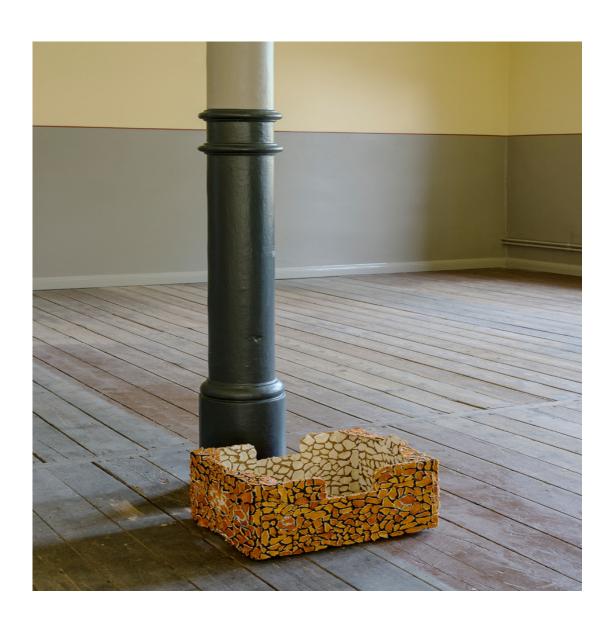

Untitled 12 pieces Cardboard, MDF, paint variable in size 2016

Worktop chipboard, metal supports, sandbags 161 × 23½ × 23½ inch / 410 × 60 × 60 cm 2016

Sink Foto Felix Krebs 2016

Orange Box photo Michael Pfisterer mandarin zest, fruit box, glue  $15\% \times 11\% \times 7\%$  inch /  $40 \times 30 \times 20$  cm 2016

Orange Box photo Michael Pfisterer mandarin zest, fruit box, glue  $15\% \times 11\% \times 7\%$  inch /  $40 \times 30 \times 20$  cm 2016

Orange Box photo Michael Pfisterer mandarin zest, fruit box, glue  $15\% \times 11\% \times 7\%$  inch /  $40 \times 30 \times 20$  cm 2016