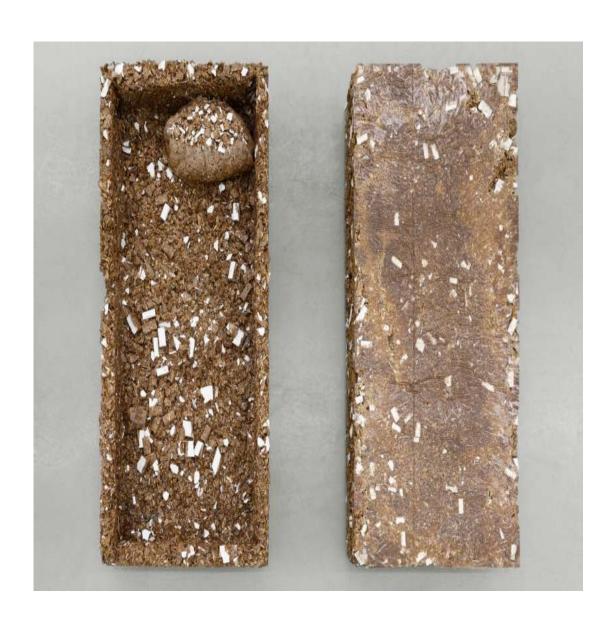

Countdown Portion of French Fries, potatoe print on newspaper  $27\frac{1}{2} \times 19$  inch /  $70 \times 50$  cm 2011

Boxes Cardboard boxes, Bunststeinputz (fasade plaster) variable in size 2011

Boxes Cardboard boxes, Bunststeinputz (fasade plaster) variable in size 2011