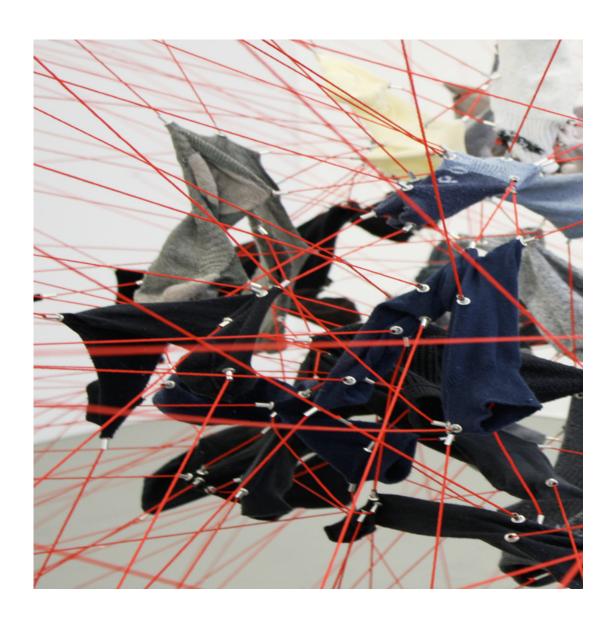

Clothes stand: "Luggage for four days" (from Luaggage for four days) clothes, metal inserts, label 2007

Clothes stand: "Luggage for four days" (from Luaggage for four days) Clothes, metal inserts, label 2007

Clothes stand: "Luggage for four days" (from Luaggage for four days) clothes, metal inserts, label 2007