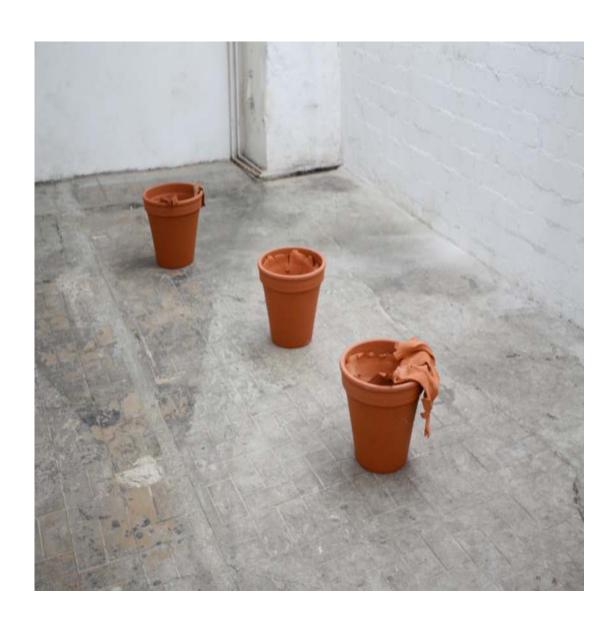

Countdown Portion of French Fries, potatoe print on newspaper  $27\frac{1}{2} \times 19$  inch /  $70 \times 50$  cm 2011

Boxes Cardboard boxes, Bunststeinputz (fasade plaster) variable in size 2011

Boxes Cardboard boxes, Bunststeinputz (fasade plaster) variable in size 2011