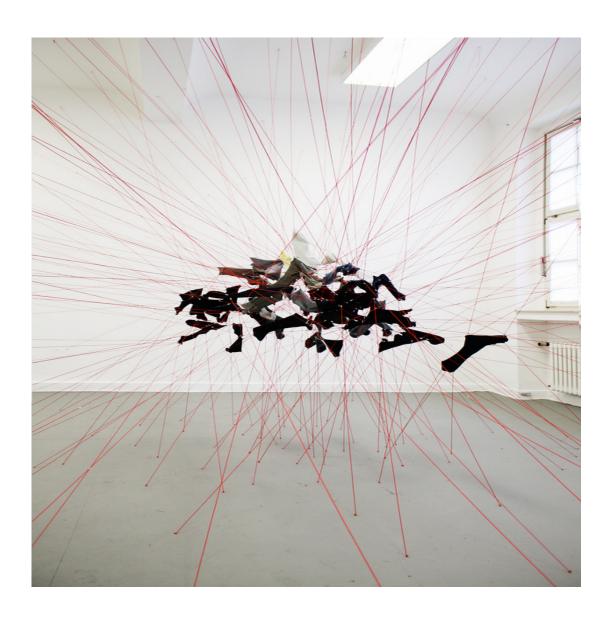

Clothes stand: "Luggage for four days" (from Luaggage for four days) clothes, metal inserts, label 2007

Clothes stand: "Luggage for four days" (from Luaggage for four days) Clothes, metal inserts, label 2007

Clothes stand: "Luggage for four days" (from Luaggage for four days) clothes, metal inserts, label 2007