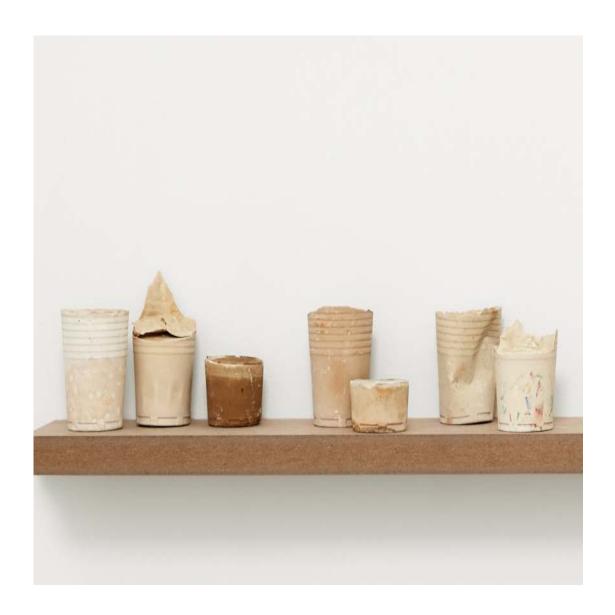

## **AXEL LOYTVED**

Spaghetti Spaghetti, hot glue, rental car variable in size 2016

Cups 17 parts Plaster and mixed media 2016

Spaghetti Photo: Tobias Hübel Spaghetti, nail variable in size 2016

Untitled 12 Teile Cardboard, MDF, paint variable in size 2016