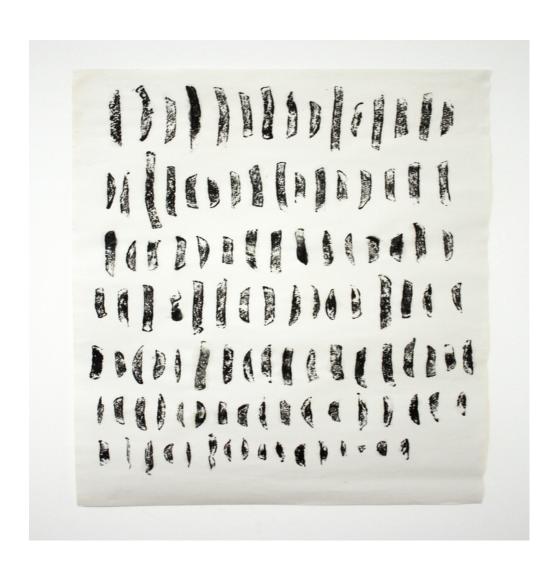

Countdown Portion of French Fries, potatoe print on newspaper  $27\frac{1}{2} \times 19$  inch /  $70 \times 50$  cm 2011

Boxes Cardboard boxes, Bunststeinputz (fasade plaster) variable in size 2011

Boxes Cardboard boxes, Bunststeinputz (fasade plaster) variable in size 2011