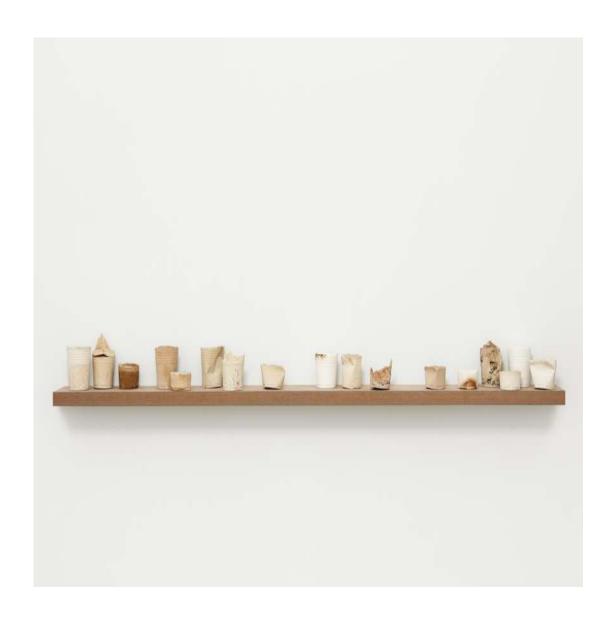

Untitled 12 pieces Cardboard, MDF, paint variable in size 2016

Worktop chipboard, metal supports, sandbags 161 × 23½ × 23½ inch / 410 × 60 × 60 cm 2016

Sink Foto Felix Krebs 2016

Orange Box photo Michael Pfisterer mandarin zest, fruit box, glue  $15\% \times 11\% \times 7\%$  inch /  $40 \times 30 \times 20$  cm 2016

Orange Box photo Michael Pfisterer mandarin zest, fruit box, glue  $15\% \times 11\% \times 7\%$  inch /  $40 \times 30 \times 20$  cm 2016

Orange Box photo Michael Pfisterer mandarin zest, fruit box, glue  $15\% \times 11\% \times 7\%$  inch /  $40 \times 30 \times 20$  cm 2016