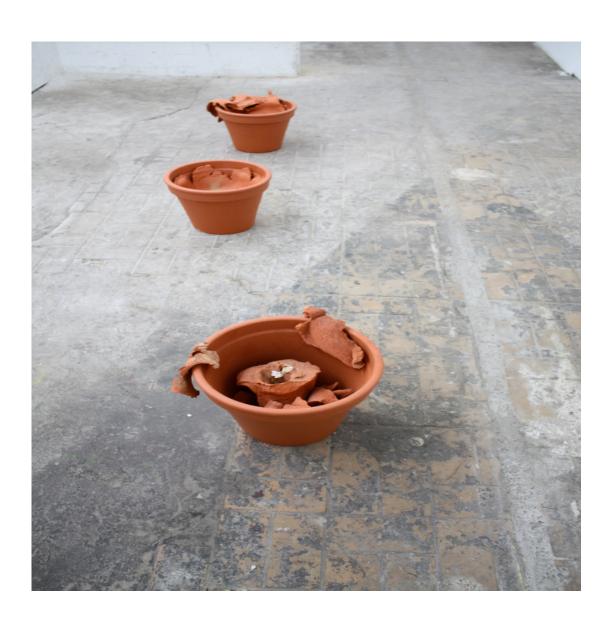

## **AXEL LOYTVED**

Spaghetti Spaghetti, hot glue, rental car variable in size 2016

Cups 17 parts Plaster and mixed media 2016

Spaghetti Photo: Tobias Hübel Spaghetti, nail variable in size 2016

Untitled 12 Teile Cardboard, MDF, paint variable in size 2016