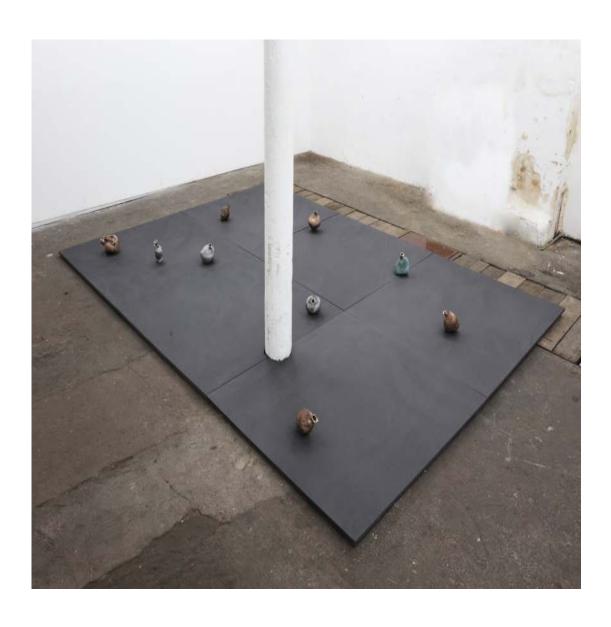

Daniel Wolff, Axel Loytved Lost form Aluminium cast of an explosion 11¾ inch / 30 cm 2012

Daniel Wolff, Axel Loytved Lost form Bronze / Aluminium casts of an explosions, black MDF boards variable in size 2012