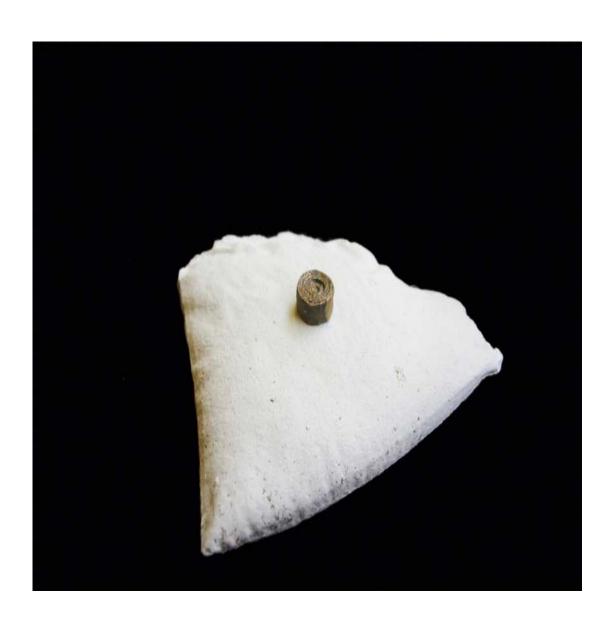

Untitled Photo Michael Pfisterer bronze  $33 \times 23\frac{1}{2}$  inch /  $84 \times 60$  cm 2016

Untitled Photo Michael Pfisterer bronze  $33 \times 23\frac{1}{2}$  inch /  $84 \times 60$  cm 2016

Untitled Photo Michael Pfisterer bronze 23 × 16½ inch / 59 × 42 cm 2016

Chipboard (from Untitled) Photo Michael Pfisterer plate, varnish, dust 2016

Untitled Photo Michael Pfisterer bronze 23 × 16½ inch / 59 × 42 cm 2016

Untitled Photo Michael Pfisterer bronze 23 × 16½ inch / 59 × 42 cm 2016