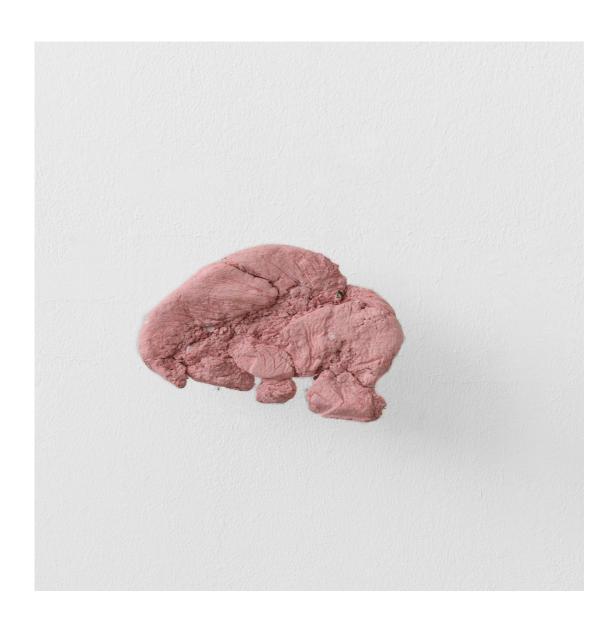

Daniel Wolff, Axel Loytved Lost form Bronze cast of an explosion 11¾ inch / 30 cm 2012

Daniel Wolff, Axel Loytved Lost form Bronze cast of an explosion 11¾ inch / 30 cm 2012

Daniel Wolff, Axel Loytved Lost form Bronze cast of an explosion 13¾ inch / 35 cm 2012

Daniel Wolff, Axel Loytved Lost form Aluminium cast of an explosion 11¾ inch / 30 cm 2012

Daniel Wolff, Axel Loytved Lost form Bronze / Aluminium casts of an explosions, black MDF boards variable in size 2012