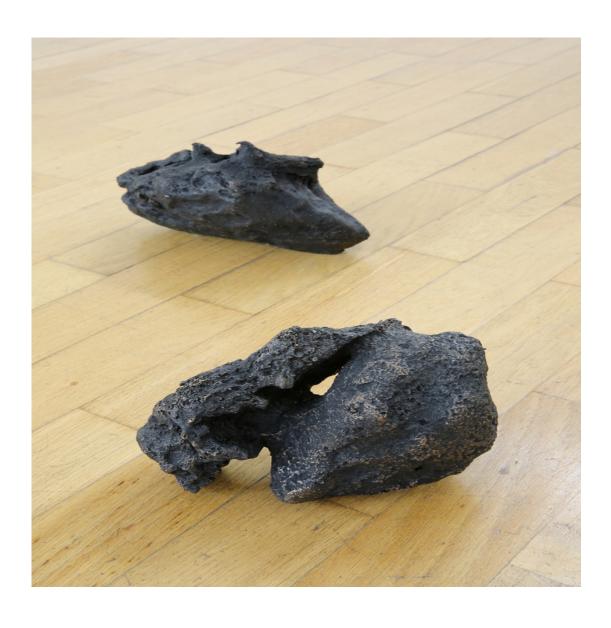

Daniel Wolff, Axel Loytved Lost form Bronze cast of an explosion 11¾ inch / 30 cm 2012

Daniel Wolff, Axel Loytved Lost form Bronze cast of an explosion 11¾ inch / 30 cm 2012

Daniel Wolff, Axel Loytved Lost form Bronze cast of an explosion 13¾ inch / 35 cm 2012

Daniel Wolff, Axel Loytved Lost form Aluminium cast of an explosion 11¾ inch / 30 cm 2012

Daniel Wolff, Axel Loytved Lost form Bronze / Aluminium casts of an explosions, black MDF boards variable in size 2012