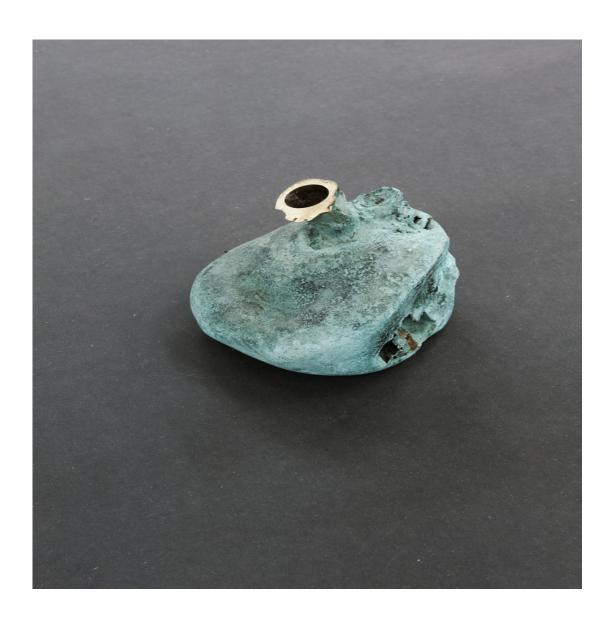

Daniel Wolff, Axel Loytved Lost form Bronze cast of an explosion 11¾ inch / 30 cm 2012

Daniel Wolff, Axel Loytved Lost form Bronze cast of an explosion 11¾ inch / 30 cm 2012

Daniel Wolff, Axel Loytved Lost form Bronze cast of an explosion 13¾ inch / 35 cm 2012

Daniel Wolff, Axel Loytved Lost form Aluminium cast of an explosion 11¾ inch / 30 cm 2012

Daniel Wolff, Axel Loytved Lost form Bronze / Aluminium casts of an explosions, black MDF boards variable in size 2012