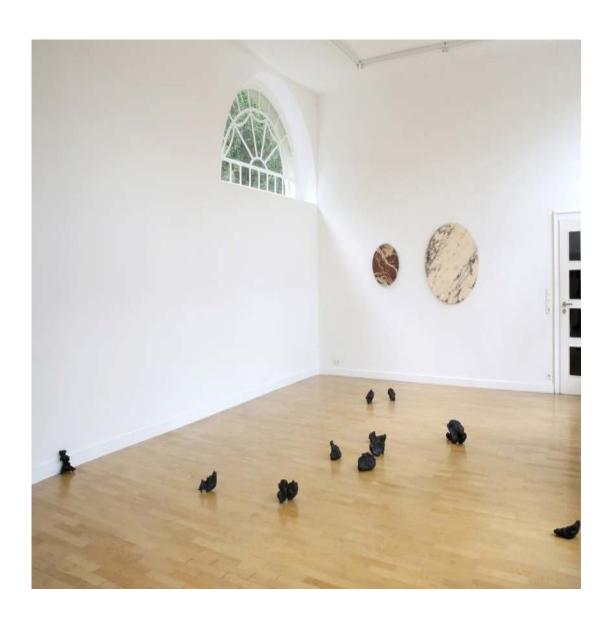

Daniel Wolff, Axel Loytved Lost form Aluminium cast of an explosion 11¾ inch / 30 cm 2012

Daniel Wolff, Axel Loytved Lost form Bronze / Aluminium casts of an explosions, black MDF boards variable in size 2012