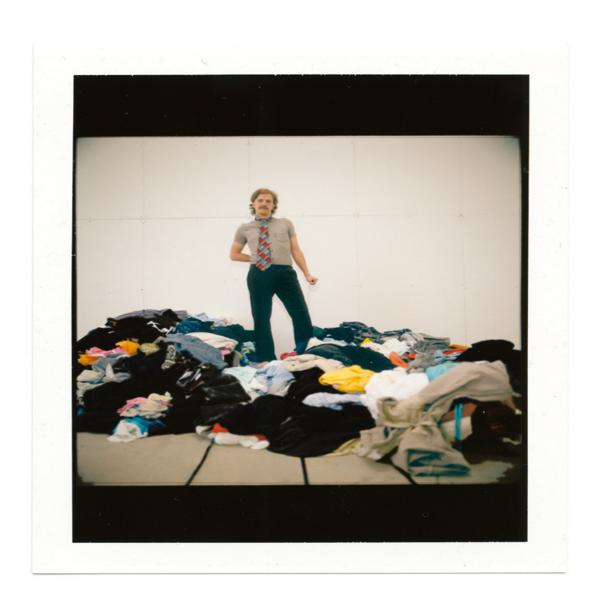

Trouser pocket objects Bronze object, cement replica of the trouser pocket  $2\% \times 5\% \times 5\%$  inch /  $7 \times 15 \times 15$  cm 2008

Luaggage for four days wall piece cloth, nails variable in size 2006