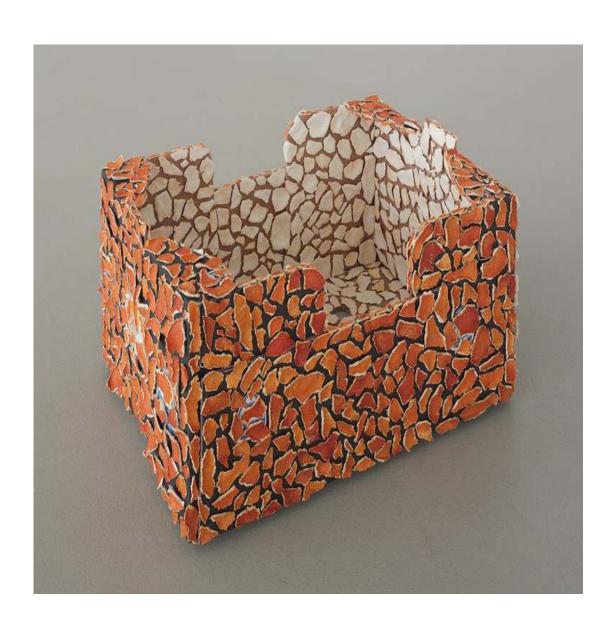

Untitled 12 pieces Cardboard, MDF, paint variable in size 2016

Worktop chipboard, metal supports, sandbags 161 × 23½ × 23½ inch / 410 × 60 × 60 cm 2016

Sink Foto Felix Krebs 2016

Orange Box photo Michael Pfisterer mandarin zest, fruit box, glue  $15\% \times 11\% \times 7\%$  inch /  $40 \times 30 \times 20$  cm 2016