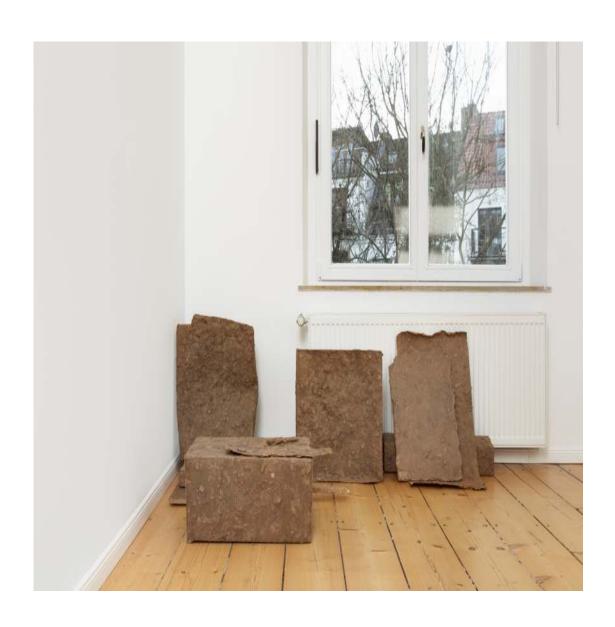

## **AXEL LOYTVED**

Spaghetti Spaghetti, hot glue, rental car variable in size 2016

Cups 17 parts Plaster and mixed media 2016

Spaghetti Photo: Tobias Hübel Spaghetti, nail variable in size 2016

Untitled 12 Teile Cardboard, MDF, paint variable in size 2016

Untitled 12 pieces Cardboard, MDF, paint variable in size 2016

Worktop chipboard, metal supports, sandbags 161 × 23½ × 23½ inch / 410 × 60 × 60 cm 2016

Sink Foto Felix Krebs 2016

Orange Box photo Michael Pfisterer mandarin zest, fruit box, glue  $15\% \times 11\% \times 7\%$  inch /  $40 \times 30 \times 20$  cm 2016