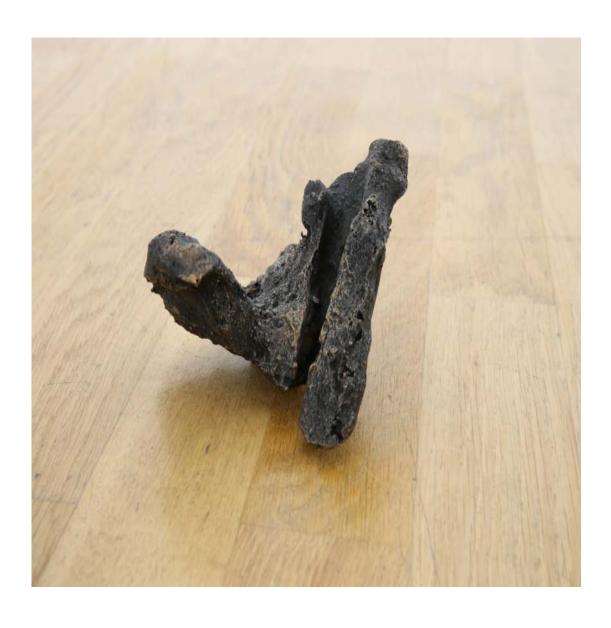

Daniel Wolff, Axel Loytved Lost form Bronze cast of an explosion 11¾ inch / 30 cm 2012

Daniel Wolff, Axel Loytved Lost form Bronze cast of an explosion 11¾ inch / 30 cm 2012

Daniel Wolff, Axel Loytved Lost form Bronze cast of an explosion 13¾ inch / 35 cm 2012

Daniel Wolff, Axel Loytved Lost form Aluminium cast of an explosion 11¾ inch / 30 cm 2012

Daniel Wolff, Axel Loytved Lost form Bronze / Aluminium casts of an explosions, black MDF boards variable in size 2012