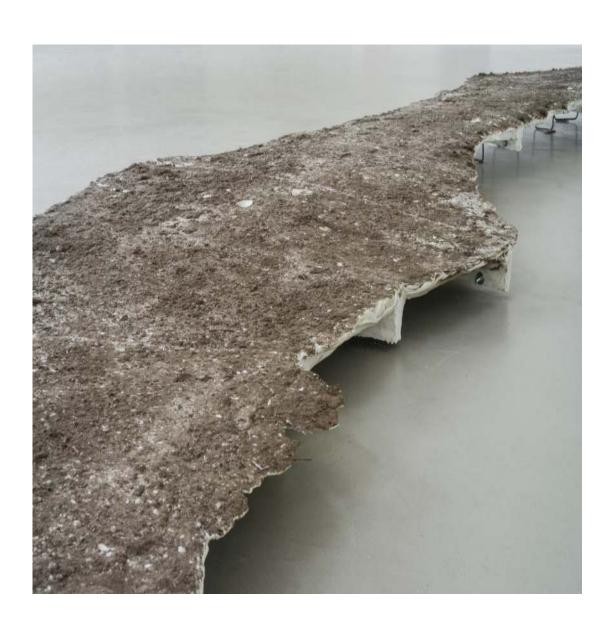

Chipboard (from Untitled) Photo Michael Pfisterer plate, varnish, dust 2016

Untitled Photo Michael Pfisterer bronze 23 × 16½ inch / 59 × 42 cm 2016

Untitled Photo Michael Pfisterer bronze 23 × 16½ inch / 59 × 42 cm 2016