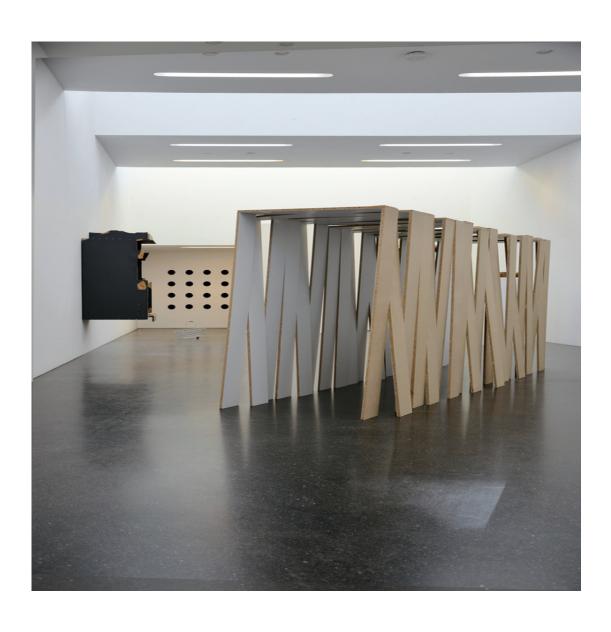

## **AXEL LOYTVED**

Spaghetti Spaghetti, hot glue, rental car variable in size 2016

Cups 17 parts Plaster and mixed media 2016

Spaghetti Photo: Tobias Hübel Spaghetti, nail variable in size 2016

Untitled 12 Teile Cardboard, MDF, paint variable in size 2016

Untitled 12 pieces Cardboard, MDF, paint variable in size 2016

Worktop chipboard, metal supports, sandbags 161 × 23½ × 23½ inch / 410 × 60 × 60 cm 2016

Sink Foto Felix Krebs 2016

Orange Box photo Michael Pfisterer mandarin zest, fruit box, glue  $15\% \times 11\% \times 7\%$  inch /  $40 \times 30 \times 20$  cm 2016