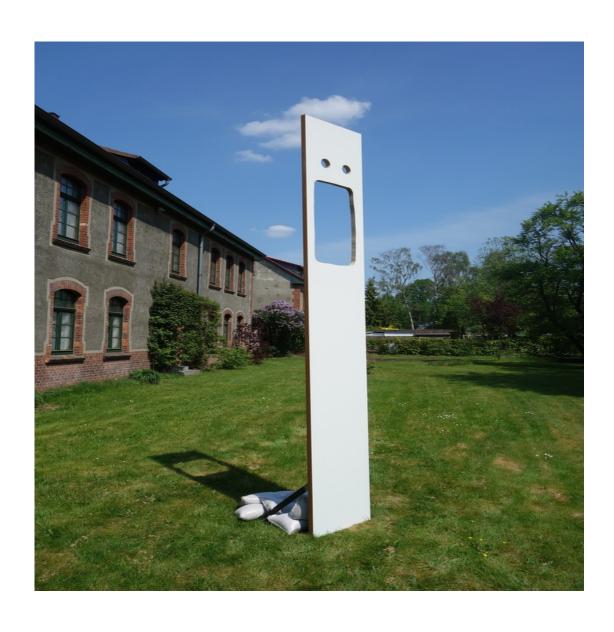

You have to have ideas Photo Pose with wooden stick infront of advertisement sign 2010

Trouser pocket objects Bronze object, cement replica of the trouser pocket  $2\% \times 5\% \times 5\%$  inch /  $7 \times 15 \times 15$  cm 2008