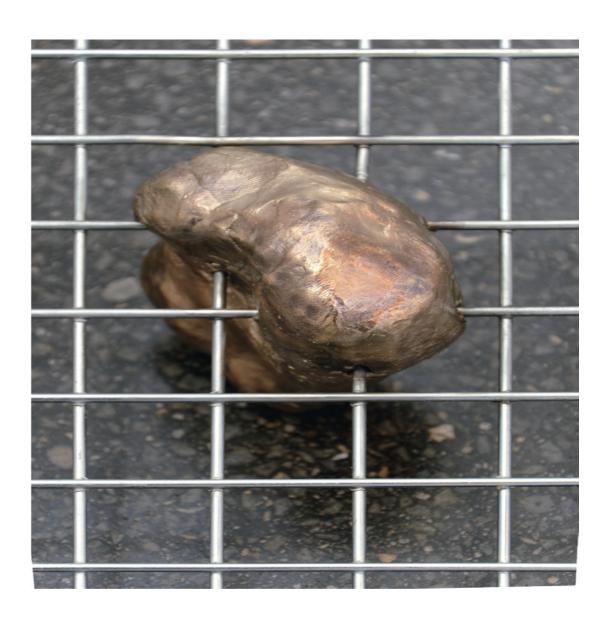

Untitled Photo Michael Pfisterer bronze  $33 \times 23\frac{1}{2}$  inch /  $84 \times 60$  cm 2016

Untitled Photo Michael Pfisterer bronze  $33 \times 23\frac{1}{2}$  inch /  $84 \times 60$  cm 2016

Untitled Photo Michael Pfisterer bronze 23 × 16½ inch / 59 × 42 cm 2016

Chipboard (from Untitled) Photo Michael Pfisterer plate, varnish, dust 2016

Untitled Photo Michael Pfisterer bronze 23 × 16½ inch / 59 × 42 cm 2016

Untitled Photo Michael Pfisterer bronze 23 × 16½ inch / 59 × 42 cm 2016