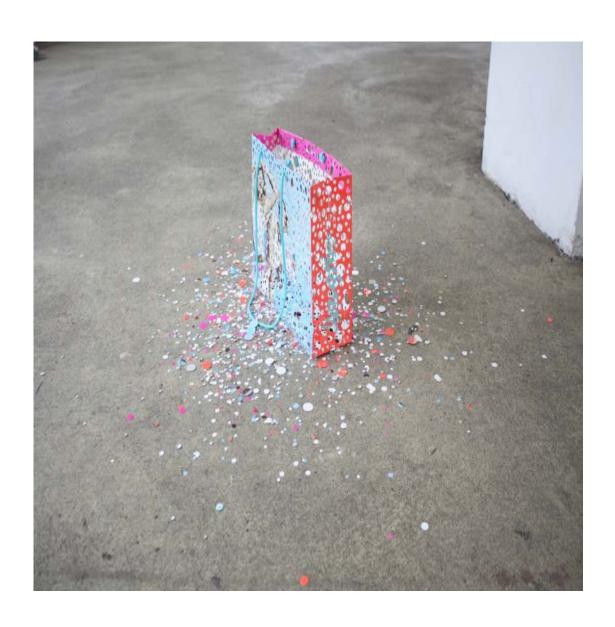

to the D to the Z to the E to the O to the P to the C to the H to the I to the J to the W Bronze with black patina variable in size 2013







From the A to the B to the X to the F to the D to the Z to the E to the O to the P to the C to the H to the I to the J to the W Bronze with black patina variable in size 2013











ups and downs of everyday painted chip board variable in size 2013



ups and downs of everyday painted chip board variable in size 2013



ups and downs of everyday painted chip board variable in size 2013



Bags Jute bag, concrete variable in size 2012



Bill 1 - 9 (from Bill 1 -9) Foto: Tobias Hübel shredded furniture, epoxy resin variable in size 2012



Bill 1 - 9 (from Bill 1 -9) Foto: Tobias Hübel shredded furniture, epoxy resin variable in size 2012







Bag Carry-all holes variable in size 2012





Daniel Wolff, Axel Loytved Lost form Aluminium cast of an explosion 9¾ inch / 25 cm 2012



Daniel Wolff, Axel Loytved Lost form Bronze cast of an explosion 11¾ inch / 30 cm 2012



Daniel Wolff, Axel Loytved Lost form Bronze cast of an explosion 11¾ inch / 30 cm 2012



Daniel Wolff, Axel Loytved Lost form Bronze cast of an explosion 13¾ inch / 35 cm 2012



Daniel Wolff, Axel Loytved Lost form Aluminium cast of an explosion 11¾ inch / 30 cm 2012



Daniel Wolff, Axel Loytved Lost form Bronze / Aluminium casts of an explosions, black MDF boards variable in size 2012













Countdown Portion of French Fries, potatoe print on newspaper  $27\frac{1}{2} \times 19$  inch /  $70 \times 50$  cm 2011



Boxes Cardboard boxes, Bunststeinputz (