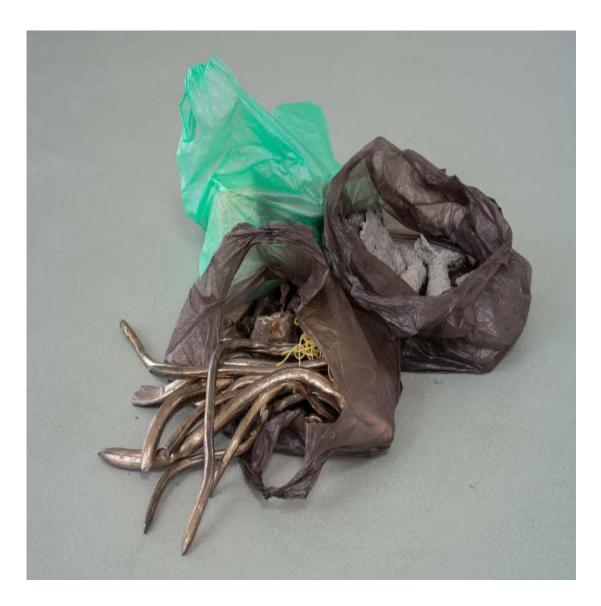

Plastic bags (from Plastic bags) various materials 11<sup>3</sup>/<sub>4</sub> × 11<sup>3</sup>/<sub>4</sub> × 5<sup>3</sup>/<sub>4</sub> inch / 30 × 30 × 15 cm 2021

Plastic bags various materials 11¾ × 11¾ × 5¾ inch / 30 × 30 × 15 cm 2021