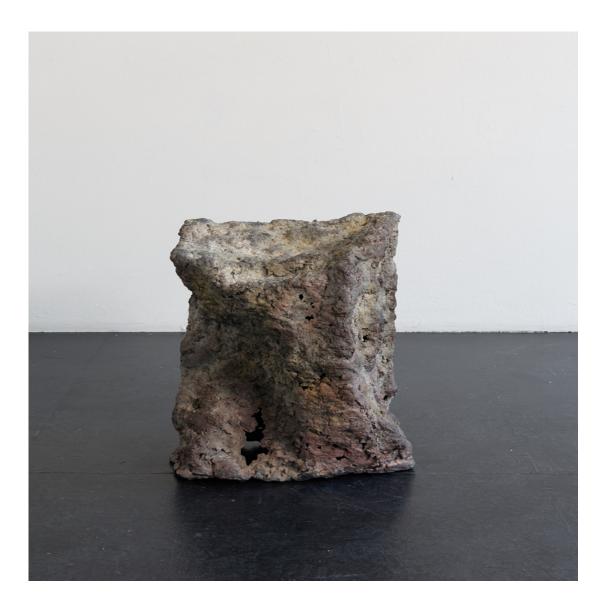

## AXEL LOYTVED

Rubbish bin steel 51 × 15¾ × 15¾ inch / 130 × 40 × 40 cm 2021

Mülleimer (from Rubbish bin) steel 51 × 15¾ × 15¾ inch / 130 × 40 × 40 cm 2021

Package #1 (from package) bronze, patina 15¾ × 15¾ × 23½ inch / 40 × 40 × 60 cm 2021

Package #1 (from package) bronze, patina 15¾ × 15¾ × 23½ inch / 40 × 40 × 60 cm 2021

Package #1 (from package) bronze, patina 15¾ × 15¾ × 23½ inch / 40 × 40 × 60 cm 2021

Package #2 (from package) bronze, patina 9¾ × 5¾ × 15¾ inch / 25 × 15 × 40 cm 2021