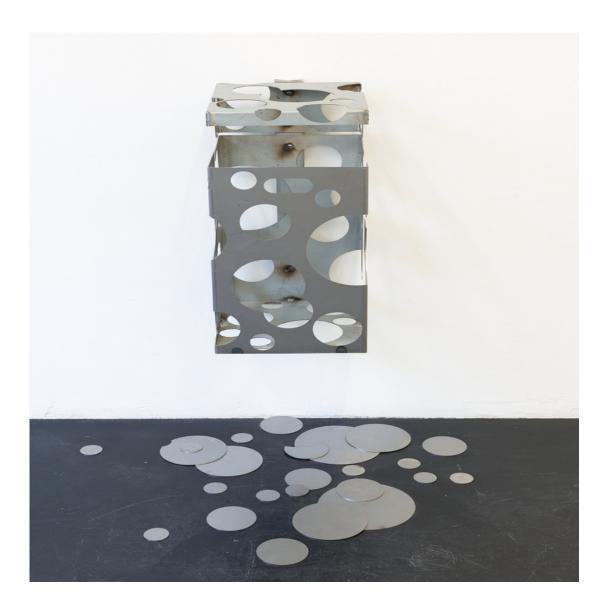

## AXEL LOYTVED

Rubbish bin steel 51 × 15¾ × 15¾ inch / 130 × 40 × 40 cm 2021

Mülleimer (from Rubbish bin) steel 51 × 15¾ × 15¾ inch / 130 × 40 × 40 cm 2021

Package #1 (from package) bronze, patina 15¾ × 15¾ × 23½ inch / 40 × 40 × 60 cm 2021