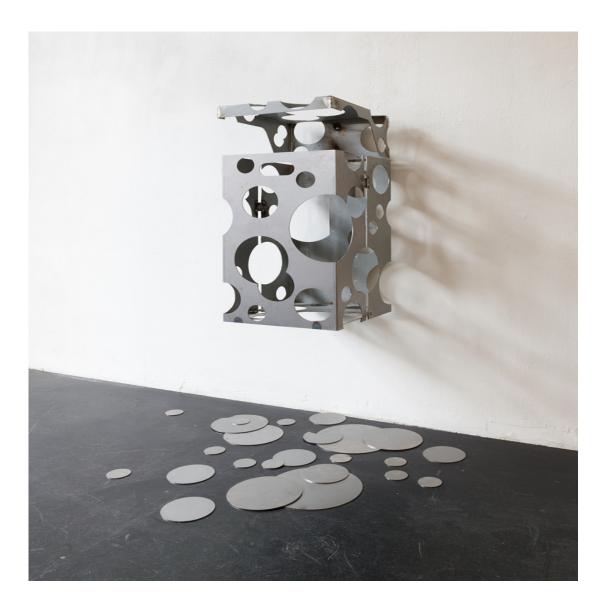

## AXEL LOYTVED

Rubbish bin steel 51 × 15¾ × 15¾ inch / 130 × 40 × 40 cm 2021

Mülleimer (from Rubbish bin) steel 51 × 15¾ × 15¾ inch / 130 × 40 × 40 cm 2021

Package #1 (from package) bronze, patina 15¾ × 15¾ × 23½ inch / 40 × 40 × 60 cm 2021