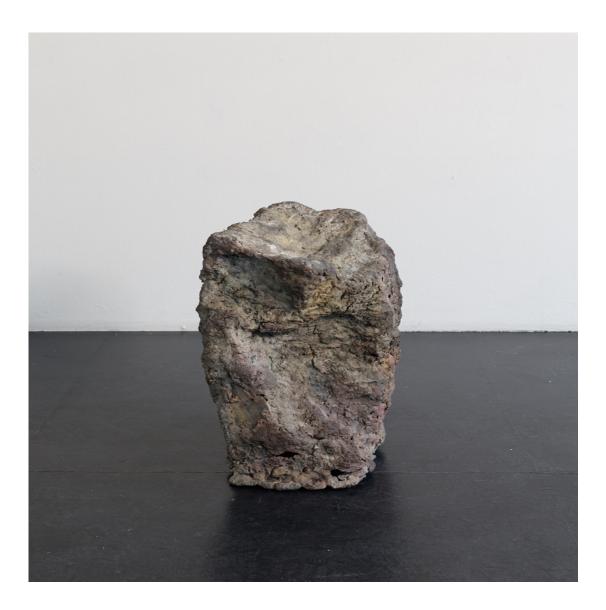

Package #1 (from package) bronze, patina 15¾ × 15¾ × 23½ inch / 40 × 40 × 60 cm 2021

Package #1 (from package) bronze, patina 15¾ × 15¾ × 23½ inch / 40 × 40 × 60 cm 2021

Package #2 (from package) bronze, patina 9¾ × 5¾ × 15¾ inch / 25 × 15 × 40 cm 2021