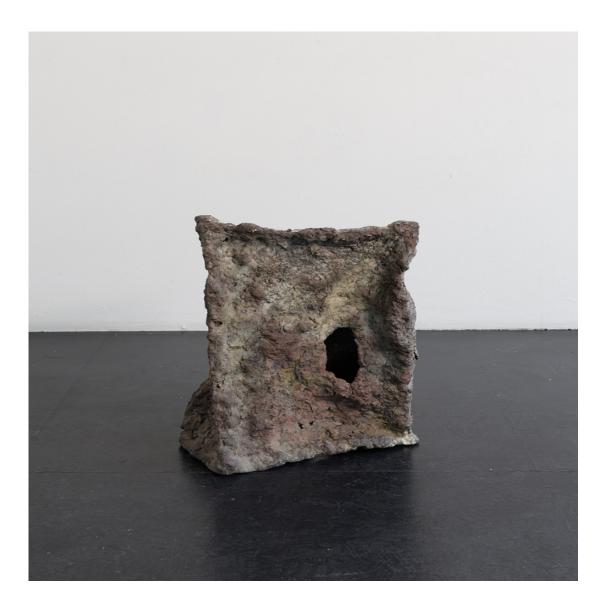

## AXEL LOYTVED

Rubbish bin steel 51 × 15¾ × 15¾ inch / 130 × 40 × 40 cm 2021

Mülleimer (from Rubbish bin) steel 51 × 15¾ × 15¾ inch / 130 × 40 × 40 cm 2021

Package #1 (from package) bronze, patina 15¾ × 15¾ × 23½ inch / 40 × 40 × 60 cm 2021