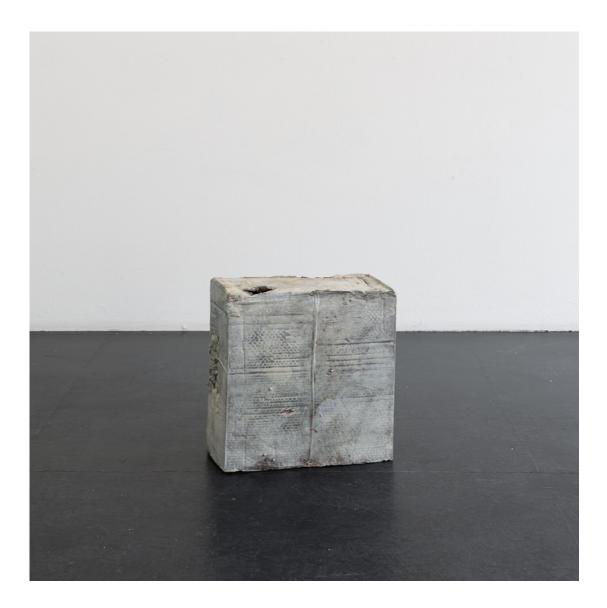

## AXEL LOYTVED

Rubbish bin steel 51 × 15¾ × 15¾ inch / 130 × 40 × 40 cm 2021

Mülleimer (from Rubbish bin) steel 51 × 15¾ × 15¾ inch / 130 × 40 × 40 cm 2021

Package #1 (from package) bronze, patina 15¾ × 15¾ × 23½ inch / 40 × 40 × 60 cm 2021

Package #1 (from package) bronze, patina 15¾ × 15¾ × 23½ inch / 40 × 40 × 60 cm 2021

Package #1 (from package) bronze, patina 15¾ × 15¾ × 23½ inch / 40 × 40 × 60 cm 2021

Package #2 (from package) bronze, patina 9¾ × 5¾ × 15¾ inch / 25 × 15 × 40 cm 2021