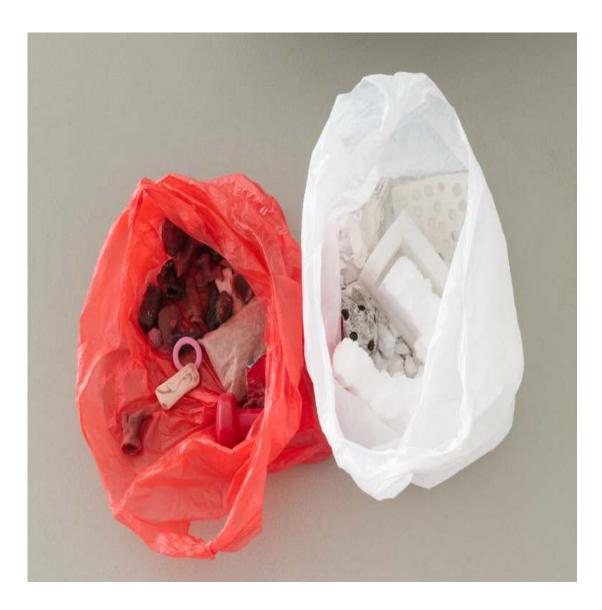

Plastic bags (from Plastic bags) various materials 11<sup>3</sup>/<sub>4</sub> × 11<sup>3</sup>/<sub>4</sub> × 5<sup>3</sup>/<sub>4</sub> inch / 30 × 30 × 15 cm 2021

Plastic bags various materials 11¾ × 11¾ × 5¾ inch / 30 × 30 × 15 cm 2021